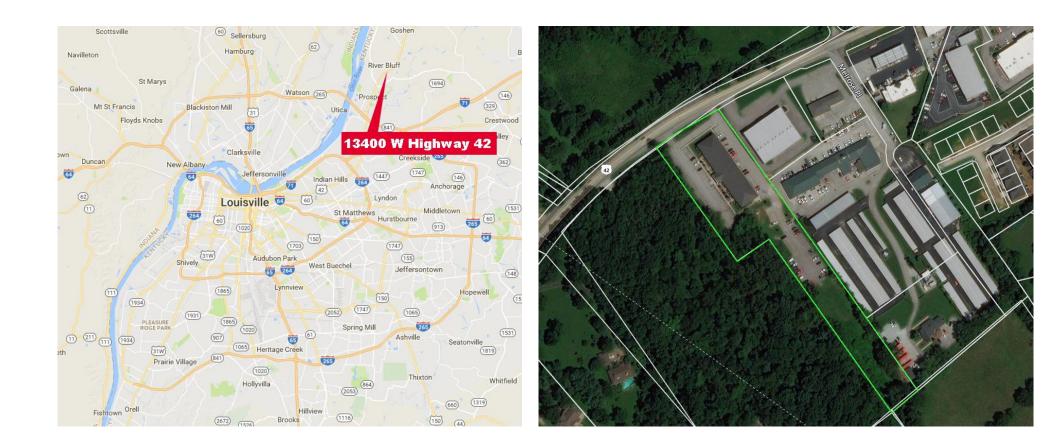

#### **PROPERTY FEATURES**

- Quality first floor office space available immediately
- Flexible floor plans with cubicles, private offices, conference rooms and kitchen
- Two private showers
- Abundant front door parking with 4/1000 ratio
- Highly visible location in picturesque Prospect, just across the Oldham County line
- Nearby amenities include restaurants
  and retail
- Zoned C-1