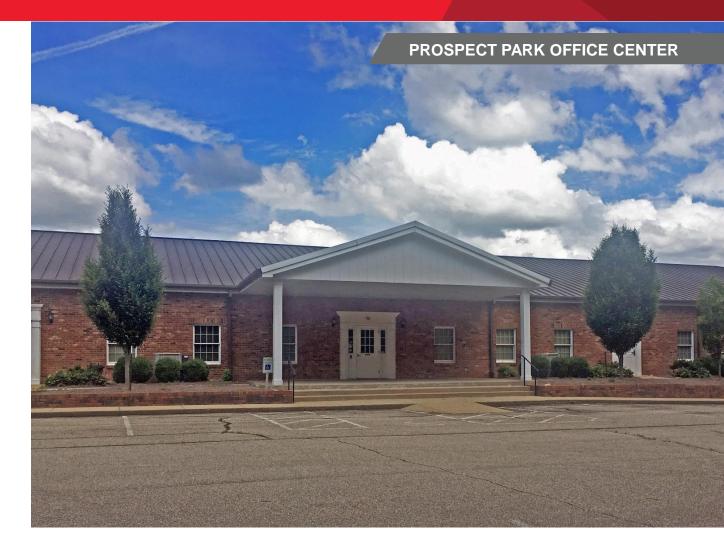

# OFFICE FOR LEASE 5,000 - 13,700 SF available

#### **PROPERTY FEATURES**

- Quality first floor office space available immediately
- Flexible floor plans with cubicles, private offices, conference rooms and kitchen
- Two private showers
- Abundant front door parking with 4/1000 ratio
- Highly visible location in picturesque Prospect, just across the Oldham County line
- Nearby amenities include restaurants
  and retail
- Zoned C-1