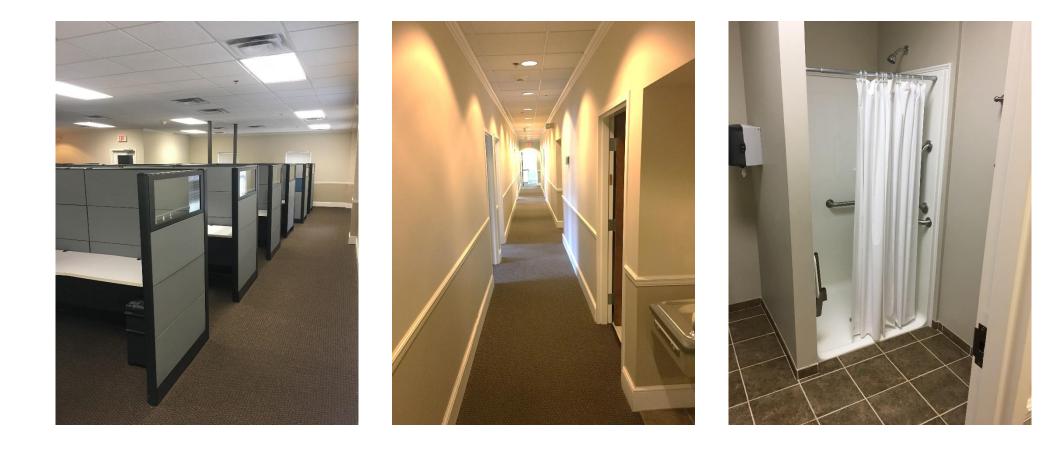

#### **PROPERTY FEATURES**

- Quality first floor office space available immediately
- Flexible floor plans with cubicles, private offices, conference rooms and kitchen
- Two private showers
- Abundant front door parking with 4/1000 ratio
- Highly visible location in picturesque Prospect, just across the Oldham County line
- Nearby amenities include restaurants
  and retail
- Zoned C-1