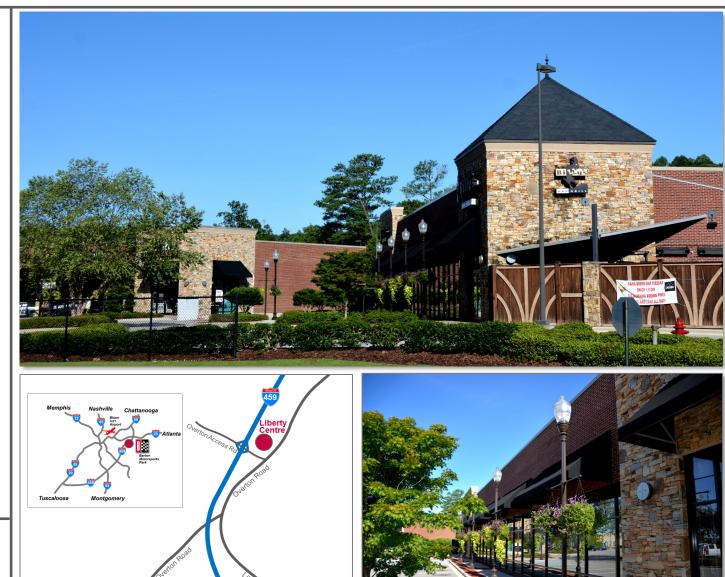

# **LIBERTY CENTRE**

# **FOR LEASE**

4500 – 4520 Overton Road, Vestavia Hills, AL

#### Remarks:

Popular neighborhood center conveniently located to Liberty Park and Mountain Brook at the interchange of I-459 and Liberty Parkway.

Traffic count of 84,000 vehicles per day.

2,700 employees inside Liberty Park with the average household income of \$145,074 in a 1-mile radius. 59,000 persons within a 10-minute drive and population within a 3-mile radius of 34,576.