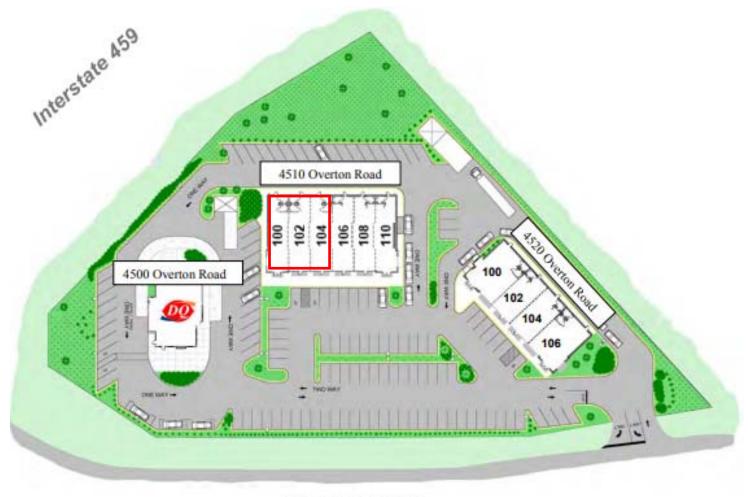

EASE**

4500 – 4520 Overton Road, Vestavia Hills, AL

### **PROPERTY INFORMATION**

#### Availability:

Up to 4,200 SF Available 4/1/2019

#### Remarks:

Popular neighborhood center conveniently located to Liberty Park and Mountain Brook at the interchange of I-459 and Liberty Parkway.

Traffic count of 84,000 vehicles per day.

2,700 employees inside Liberty Park with the average household income of \$145,074 in a 1-mile radius. 59,000 persons within a 10-minute drive and population within a 3-mile radius of 34,576.

# LEASE RATE

CALL FOR RATE

## AGENT

Miller Terry 205.995.9119 mterry@barbercompanies.com



**Barber** Companies

27 Inverness Center Parkway Birmingham, AL 35242 TEL: 205.995.9119 FAX: 205.795.4736 www.barbercompanies.com Information deemed reliable, but not guaranteed.



**Overton Road**