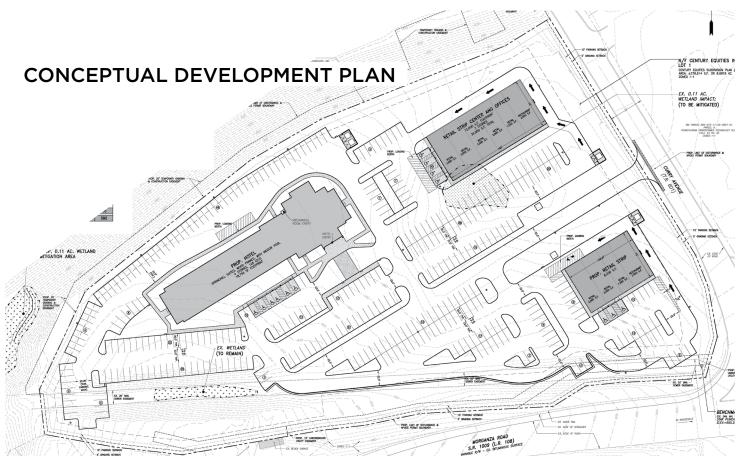

# **PROPERTY FEATURES**

- 8.7 Acre Unique Development Opportunity
- · Convienient, highly visible location with high traffic counts along I-79
- Located only 0.3 miles from I-79 Interchange
- Potential for signalized intersection
- Parcel 520-013-10-01-003-00
- Zoned C-1 Highway Commercial which allows for a myriad of uses

# 8.7 ACRE LAND OPPORTUNTY

MORGANZA RD at CURRY AVE., CANONSBURG, PA 15317