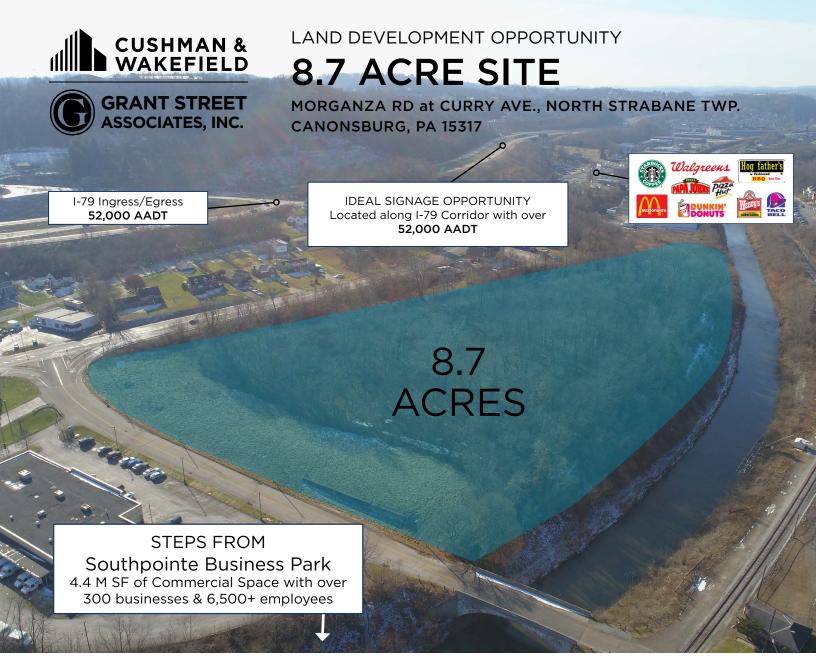

# **PROPERTY FEATURES**

- 8.7 Acre Unique Development Opportunity
- · Convienient, highly visible location with high traffic counts along I-79
- Located only 0.3 miles from I-79 Interchange
- Potential for signalized intersection
- Parcel 520-013-10-01-003-00
- Zoned C-1 Highway Commercial which allows for a myriad of uses

# MORGANZA RD at CURRY AVE., CANONSBURG, PA 15317 SOUTHPOINTE BUSINESS PARK Less than a minute from Southpointe Business Park 4.4 M SF of Commercial Space with over 300 businesses & 6,500+ employees 8.7 ACRES

8.7 ACRE LAND OPPORTUNTY - STEPS FROM SOUTHPOINTE BUSINESS PARK

LOCAL ECONOMIC DRIVER - SOUTHPOINTE BUSINESS PARK

Southpointe is a suburban business park located in Washington County, Cecil Township, near Canonsburg, Pennsylvania, 17 miles South of Pittsburgh. It is a technology hub and home to over 300 businesses and corporations, including including CONSOL Energy, Ansys software, Range Resources, EQT, Halliburton, and Mylan Labs.

# **8.7 ACRE LAND OPPORTUNITY**

MORGANZA RD at CURRY AVE., CANONSBURG, PA 15317