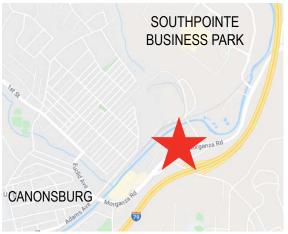

# MORGANZA RD at CURRY AVE., CANONSBURG, PA 15317 SOUTHPOINTE BUSINESS PARK Less than a minute from Southpointe Business Park 4.4 M SF of Commercial Space with over 300 businesses & 6,500+ employees 8.7 ACRES

8.7 ACRE LAND OPPORTUNTY - STEPS FROM SOUTHPOINTE BUSINESS PARK

LOCAL ECONOMIC DRIVER - SOUTHPOINTE BUSINESS PARK

Southpointe is a suburban business park located in Washington County, Cecil Township, near Canonsburg, Pennsylvania, 17 miles South of Pittsburgh. It is a technology hub and home to over 300 businesses and corporations, including including CONSOL Energy, Ansys software, Range Resources, EQT, Halliburton, and Mylan Labs.