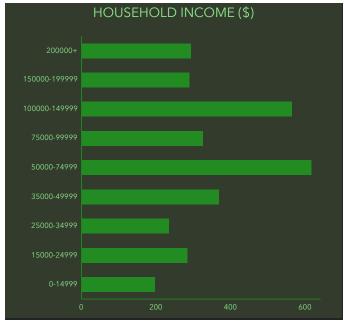

# **8.7 ACRE LAND OPPORTUNITY**

MORGANZA RD at CURRY AVE., CANONSBURG, PA 15317

# 8.7 ACRE LAND OPPORTUNTY

MORGANZA RD at CURRY AVE., CANONSBURG, PA 15317