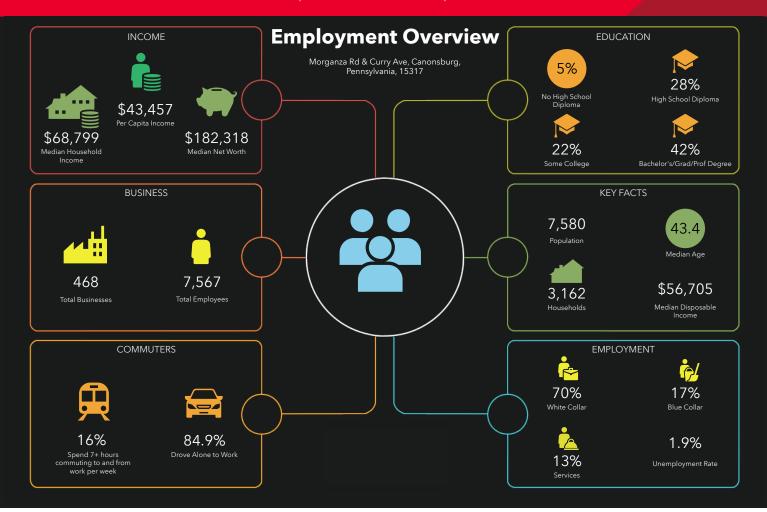

# **8.7 ACRE LAND OPPORTUNITY**

MORGANZA RD at CURRY AVE., CANONSBURG, PA 15317

# 8.7 ACRE LAND OPPORTUNTY

MORGANZA RD at CURRY AVE., CANONSBURG, PA 15317