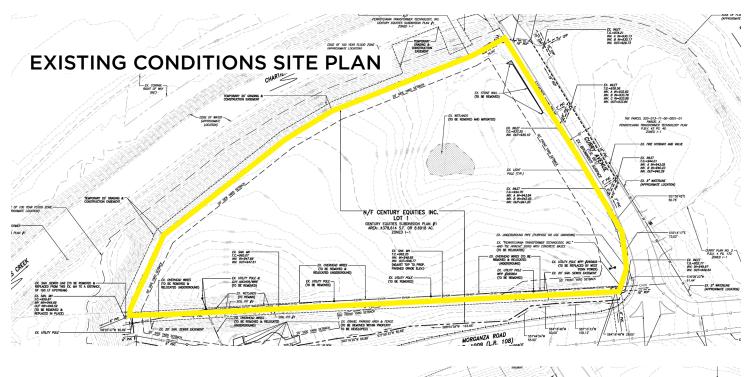

# **PROPERTY FEATURES**

- 8.7 Acre Unique Development Opportunity
- · Convienient, highly visible location with high traffic counts along I-79
- Located only 0.3 miles from I-79 Interchange
- Potential for signalized intersection
- Parcel 520-013-10-01-003-00
- Zoned C-1 Highway Commercial which allows for a myriad of uses

# **8.7 ACRE LAND OPPORTUNITY**

MORGANZA RD at CURRY AVE., CANONSBURG, PA 15317