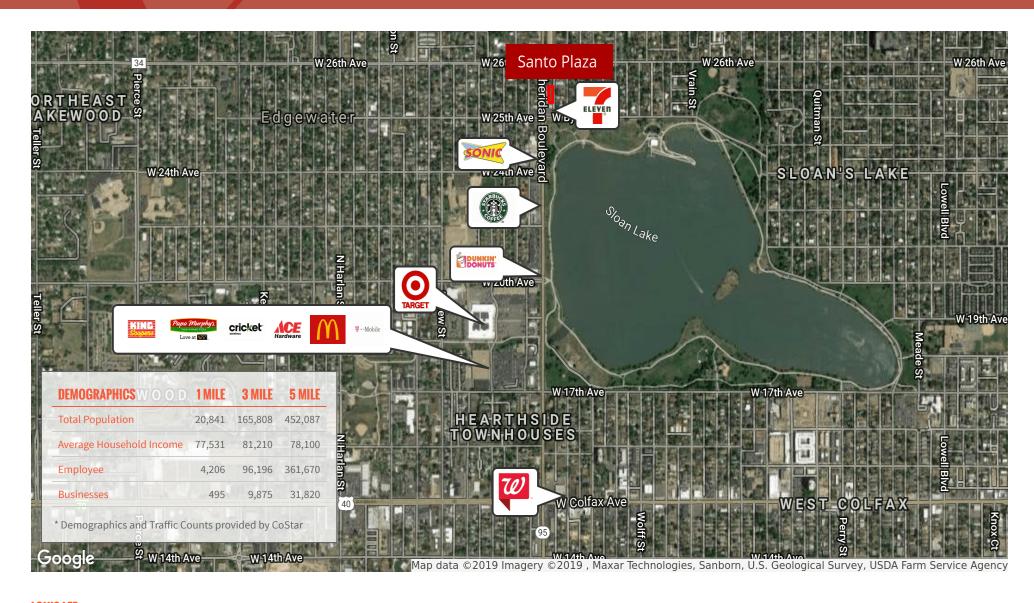

### TRAFFIC COUNT

| Sheridan Blvd. S of W. 22nd Ave | 42,250/day |
|---------------------------------|------------|
| Sheridan Blvd. S of W. 25th Ave | 35,300/day |
| Sheridan Blvd. N of W. 28th Ave | 34,500/day |

Clinic features 2 treatment rooms, 1 X-Ray and open bay with waiting area, reception area. 65-mile drawing radius brings patients from Ft. Collins to Colorado Springs. A total of 80,000 people.