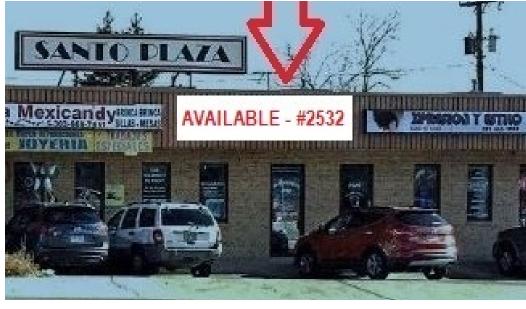

## **PROPERTY HIGHLIGHTS**

- 2 Units available
- 2544 Sheridan 1,512 SF
- 2532 Sheridan 829 SF former Chiropractic office with two offices, X-Ray room. Chiropractic equipment For Sale - \$25,000.00
- NNN's \$9.45/SF
- High traffic area
- Excellent street visibility

## **2532 SHERIDAN HIGHLIGHTS**

829 SF modern and stylish clinic with all new equipment and furnishings that features many desirable amenities for both the practitioner and clients alike. 5 year established clinic located in busy retail center, with easy access to local shopping, schools and highways. Increased production and collections for the past 5 years. A strong network of referrals for MVC and PI cases and strong trendline of rapid growth. Clinic averages 10 new patients per month with **ZERO** marketing. PI and cash practice. Excellent organic search result placement and five-star web presence, all highly transferable to new owner. Great SEO based exposure, and impeccable review history from satisfied clients.