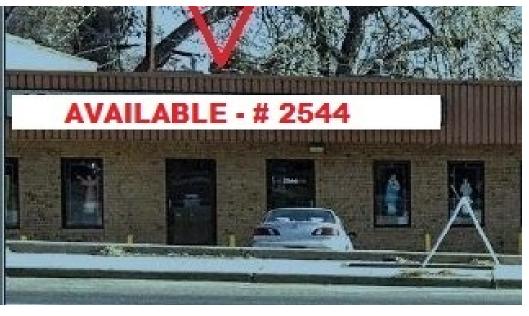

## **PROPERTY HIGHLIGHTS**

- 2 Units available
- 2544 Sheridan 1,512 SF
- 2532 Sheridan 829 SF former Chiropractic office with two offices, X-Ray room. Chiropractic equipment For Sale - \$25,000.00
- NNN's \$9.45/SF
- High traffic area
- Excellent street visibility

### **OFFERING SUMMARY**

| Building Size: | 8,559 SF            |
|----------------|---------------------|
| Available SF:  | 829 - 1,512 SF      |
| Lease Rate:    | \$20.00 SF/yr (NNN) |