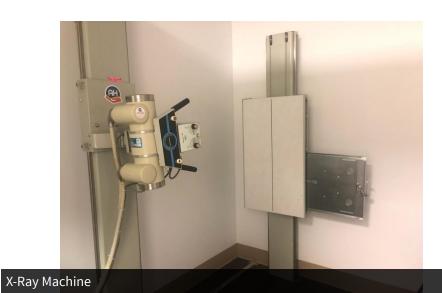

Clinic features 2 treatment rooms, 1 X-Ray and open bay with waiting area, reception area. 65-mile drawing radius brings patients from Ft. Collins to Colorado Springs. A total of 80,000 people.

## **LIST OF EQUIPMENT**

- 1 X-ray machine (Casseaste with comprehensive procedure manuals in place)
- 1 Adjustment Table
- 1 Electric Muscle Stimulator (EMS therapy device) + 1 EMS table
- 1 Massage Table
- 1 Intersegmental Traction Table
- 1 Full set of Posture Pump for Cervical and Lumbar Spine
- 1 TV and DVD Player, 1 Laptop, 1 Fax Machine