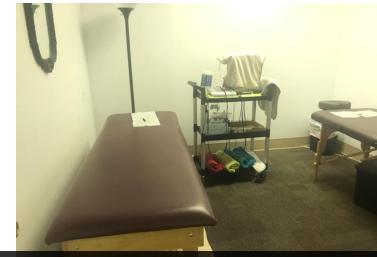

## **2532 SHERIDAN HIGHLIGHTS**

829 SF modern and stylish clinic with all new equipment and furnishings that features many desirable amenities for both the practitioner and clients alike. 5 year established clinic located in busy retail center, with easy access to local shopping, schools and highways. Increased production and collections for the past 5 years. A strong network of referrals for MVC and PI cases and strong trendline of rapid growth. Clinic averages 10 new patients per month with **ZERO** marketing. PI and cash practice. Excellent organic search result placement and five-star web presence, all highly transferable to new owner. Great SEO based exposure, and impeccable review history from satisfied clients.

Clinic features 2 treatment rooms, 1 X-Ray and open bay with waiting area, reception area. 65-mile drawing radius brings patients from Ft. Collins to Colorado Springs. A total of 80,000 people.