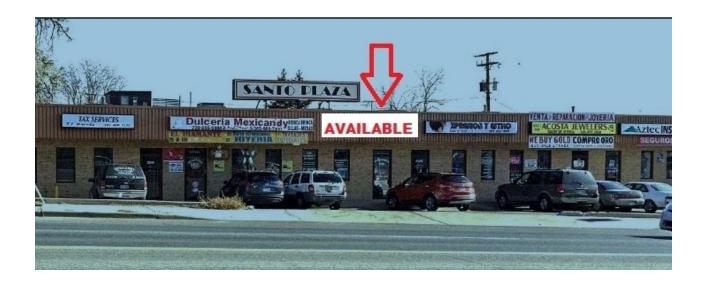

## **PROPERTY HIGHLIGHTS**

- 2 Units available
- 2544 Sheridan 1,512 SF
- 2532 Sheridan 829 SF former Chiropractic office with two offices, X-Ray room. Chiropractic equipment For Sale - \$25,000.00
- NNN's \$9.45/SF
- High traffic area
- Excellent street visibility

## **2532 SHERIDAN HIGHLIGHTS**

829 SF modern and stylish clinic with all new equipment and furnishings that features many desirable amenities for both the practitioner and clients alike. 5 year established clinic located in busy retail center, with easy access to local shopping, schools and highways. Increased production and collections for the past 5 years. A strong network of referrals for MVC and PI cases and strong trendline of rapid growth. Clinic averages 10 new patients per month with **ZERO** marketing. PI and cash practice. Excellent organic search result placement and five-star web presence, all highly transferable to new owner. Great SEO based exposure, and impeccable review history from satisfied clients.