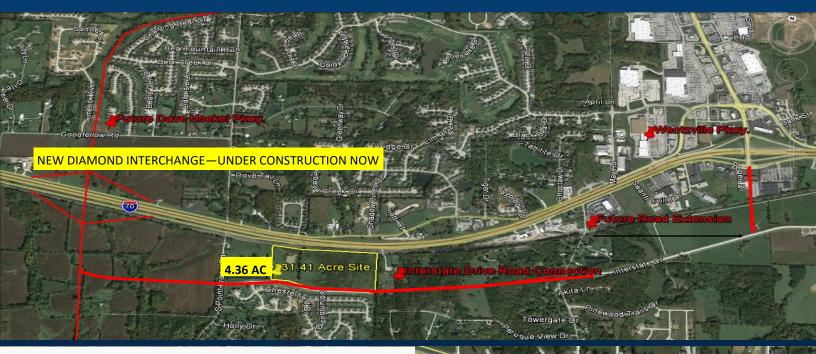

## **Commercial Land For Sale**

- 4.79 Acre corner site
- New Wentzville elementary to be constructed (2020)
- All public utilities at/on site (sanitary, water, gas, electric & storm)
- Gravity flow sanitary sewers
- Gently sloping to level topography—easy to develop site
  - Interstate Drive to connect to the East at Highway Z (2019)
- New Diamond Interchange UNDER CONSTRUCTION NOW
- C-1 / C-2 Zoning
- Wentzville—fastest growing city in the State of Missouri
- May consider sub-dividing site