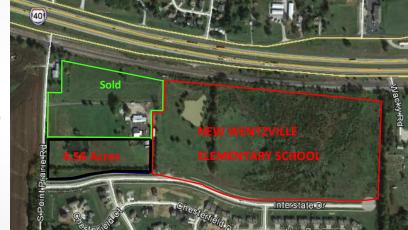

## **Commercial Land For Sale**

- 4.79 Acre corner site
- New Wentzville elementary to be constructed (2020)
- All public utilities at/on site (sanitary, water, gas, electric & storm)
- Gravity flow sanitary sewers
- Gently sloping to level topography—easy to develop site
  - Interstate Drive to connect to the East at Highway Z (2019)
- New Diamond Interchange UNDER CONSTRUCTION NOW
- C-1 / C-2 Zoning
- Wentzville—fastest growing city in the State of Missouri
- May consider sub-dividing site