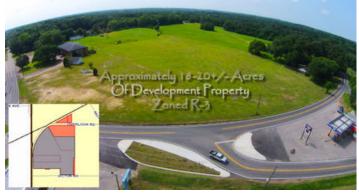

# **20 Acres Development Land Mobile Multi Family** 0 Cody Rd Mobile, AL 36118, Mobile, AL 36618

Listing ID: Status: Property Type: Possible Uses: Gross Land Area: Sale Price: Sale Terms: 30006504 Active Vacant Land For Sale Multi-Family, Office 10 - 20 Acres \$500,000 - 750,000 Cash to Seller, Owner Financing, Other

## **Overview/Comments**

10-20 acres of Beautiful Land Adjacent to Orchard Baptist Church in Mobile. Only 5 Miles from Mobile Regional Airport. Centrally Located this will be a fantastic place for Affordable Housing for the Growing Population of Mobile due to the Addition of the Airbus Terminal. Beautiful Oak Trees and Near State Fairgrounds.

Site Description High Elevation Beautiful Property Located near the Mobile Fairgrounds Behind Orchard Baptist Church, Great Road Frontage, Perfect for Multi Family Development