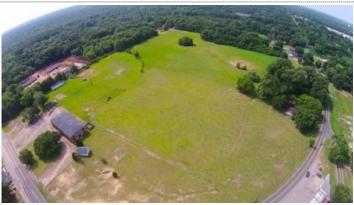

## **Overview/Comments**

10-20 acres of Beautiful Land Adjacent to Orchard Baptist Church in Mobile. Only 5 Miles from Mobile Regional Airport. Centrally Located this will be a fantastic place for Affordable Housing for the Growing Population of Mobile due to the Addition of the Airbus Terminal. Beautiful Oak Trees and Near State Fairgrounds.

Site Description High Elevation Beautiful Property Located near the Mobile Fairgrounds Behind Orchard Baptist Church, Great Road Frontage, Perfect for Multi Family Development