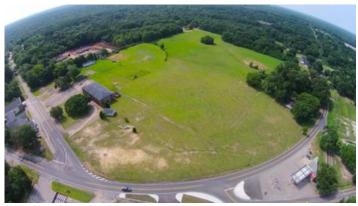

## **Overview/Comments**

10-20 acres of Beautiful Land Adjacent to Orchard Baptist Church in Mobile. Only 5 Miles from Mobile Regional Airport. Centrally Located this will be a fantastic place for Affordable Housing for the Growing Population of Mobile due to the Addition of the Airbus Terminal. Beautiful Oak Trees and Near State Fairgrounds.

Site Description High Elevation Beautiful Property Located near the Mobile Fairgrounds Behind Orchard Baptist Church, Great Road Frontage, Perfect for Multi Family Development

# **Property Images**

Mobile Mulit Family Land

DJI00228

DJI00233

DJI00226

Prepared by Lydia Franz, Re/Max Orange Beach Jul 31, 2018 on Gulf Coast CMLS

251-978-6160 [0] lydia.remax.ob@gmail.com Alabama Real Estate License: 000071136