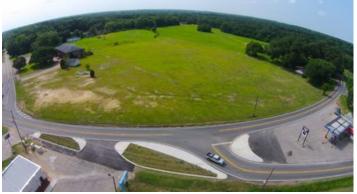

## **Overview/Comments**

10-20 acres of Beautiful Land Adjacent to Orchard Baptist Church in Mobile. Only 5 Miles from Mobile Regional Airport. Centrally Located this will be a fantastic place for Affordable Housing for the Growing Population of Mobile due to the Addition of the Airbus Terminal. Beautiful Oak Trees and Near State Fairgrounds.

Site Description High Elevation Beautiful Property Located near the Mobile Fairgrounds Behind Orchard Baptist Church, Great Road Frontage, Perfect for Multi Family Development

# **Property Images**

Mobile Mulit Family Land

DJI00228

DJI00233

DJI00226

Prepared by Lydia Franz, Re/Max Orange Beach Jul 31, 2018 on Gulf Coast CMLS

251-978-6160 [0] lydia.remax.ob@gmail.com Alabama Real Estate License: 000071136