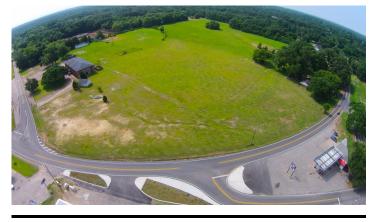

## **Overview/Comments**

10-20 acres of Beautiful Land Adjacent to Orchard Baptist Church in Mobile. Only 5 Miles from Mobile Regional Airport. Centrally Located this will be a fantastic place for Affordable Housing for the Growing Population of Mobile due to the Addition of the Airbus Terminal. Beautiful Oak Trees and Near State Fairgrounds.

Site Description High Elevation Beautiful Property Located near the Mobile Fairgrounds Behind Orchard Baptist Church, Great Road Frontage, Perfect for Multi Family Development