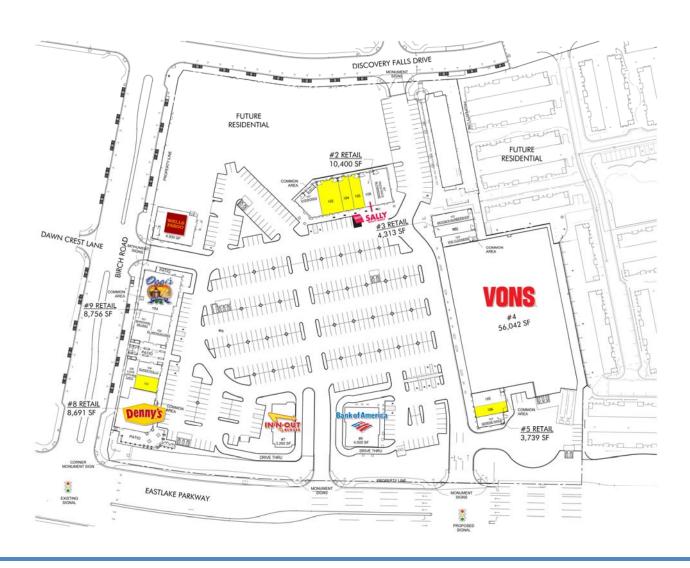

# 1745-2160 Eastlake Parkway, Chula Vista, CA 91915

| BLDG | STE | TENANT                  | SQ. FT. |
|------|-----|-------------------------|---------|
| 1725 |     | In N Out Burger         | 3,265   |
| 1735 |     | Bank of America         | 4,500   |
| 1741 | 101 | Optometrist             | 1,691   |
| 1741 | 103 | Vacant                  | 2,575   |
| 1741 | 104 | Vacant                  | 1,290   |
| 1741 | 105 | Vacant                  | 1,290   |
| 1741 | 106 | Sally Beauty Supply     | 1,290   |
| 1741 | 107 | Pediatrics in Paradise  | 2,069   |
| 1745 | 101 | Moose's Barbershop      | 1,503   |
| 1745 | 102 | Two Rivers Dental       | 1,493   |
| 1745 | 103 | Winding Walk Cleaners   | 1,257   |
| 1745 | 104 | Vons                    | 56,042  |
| 1745 | 105 | Massage Eden            | 1,377   |
| 1745 | 106 | Vacant                  | 1,241   |
| 1745 | 107 | Serene Hair & Nails     | 1,032   |
| 2110 | 101 | Denny's                 | 4,933   |
| 2110 | 103 | Vacant                  | 1,117   |
| 2110 | 104 | Super Pollo             | 1,116   |
| 2110 | 105 | Love Cupcake Café       | 1,477   |
| 2130 | 101 | Mandarin Beijing        | 1,786   |
| 2130 | 102 | El Michoacano Taco Shop | 1,779   |
| 2130 | 104 | Oggi's Pizza & Brewing  | 5,133   |
| 2160 |     | Wells Fargo             | 4,500   |