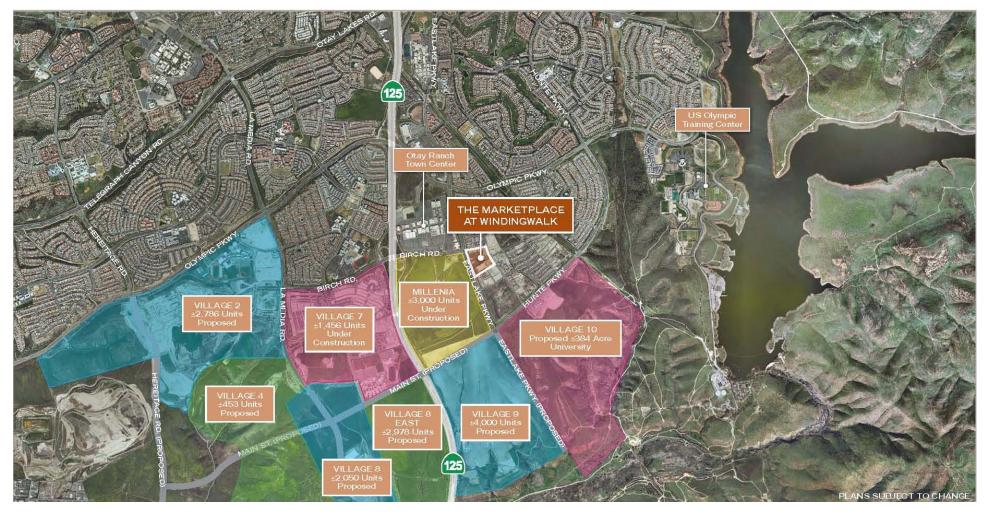

# 1745-2160 Eastlake Parkway, Chula Vista, CA 91915

RETAIL / RESTAURANT SPACE FOR LEASE 1,117 – 5,155 SF

4-YEAR RESIDENTIAL OUTLOOK | 4,879 PERMITS FORECASTED

For more information, please contact:

JUSTIN WESSEL
Associate
(858) 334 4025
Justin.wessel@cushwake.com
Lic. #1946177