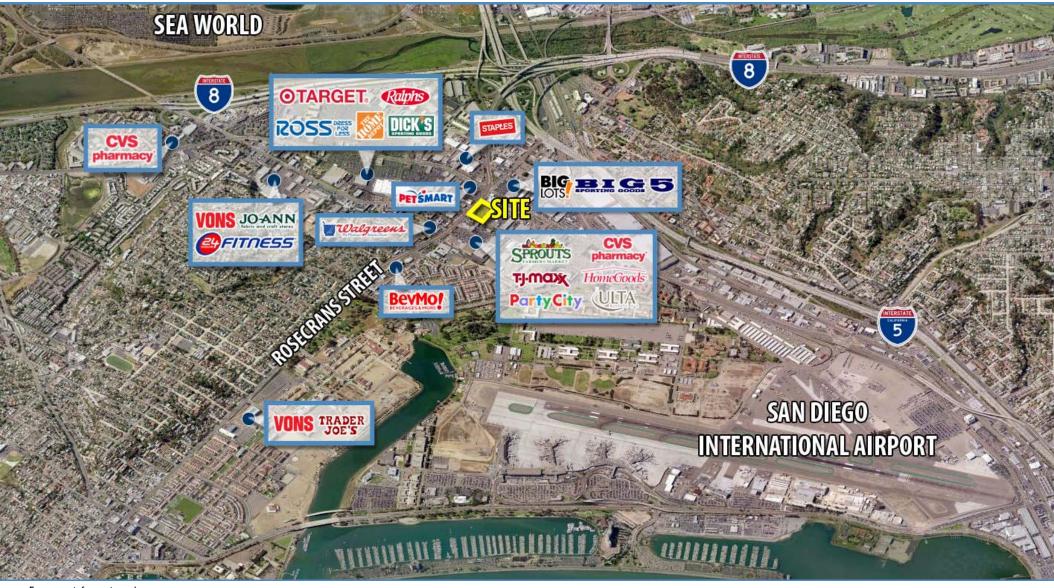

### **DESCRIPTION**

- Prime location in the heart of dense commercial and residential market.
- Anchor tenants in the market include Target, Home Depot, Sport Chalet, PetSmart, Big Lots and TJ Maxx.
- Co-Tenants include Rubio's, Naked Café, Allstate Insurance and The Joint Chiropractic.