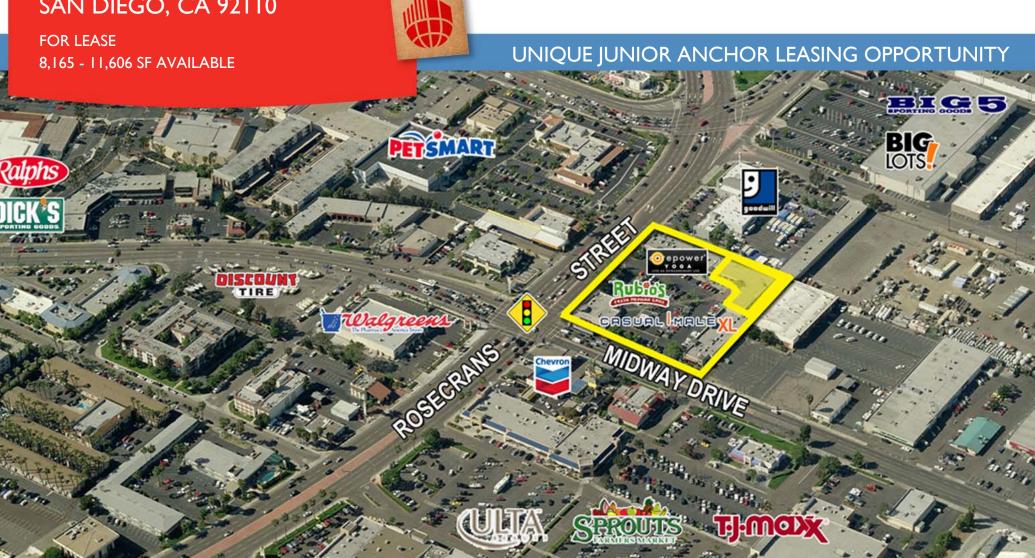

### **DESCRIPTION**

- Prime location in the heart of dense commercial and residential market.
- Anchor tenants in the market include Target, Home Depot, Sport Chalet, PetSmart, Big Lots and TJ Maxx.
- Co-Tenants include Rubio's, Naked Café, Allstate Insurance and The Joint Chiropractic.

## TRAFFIC COUNT (SANDAG)

- 57,900 average daily traffic at the intersection of Rosecrans Street and Sports Arena Boulevard.
- 39,800 average daily traffic at the intersection of Rosecrans Street and Midway Drive.