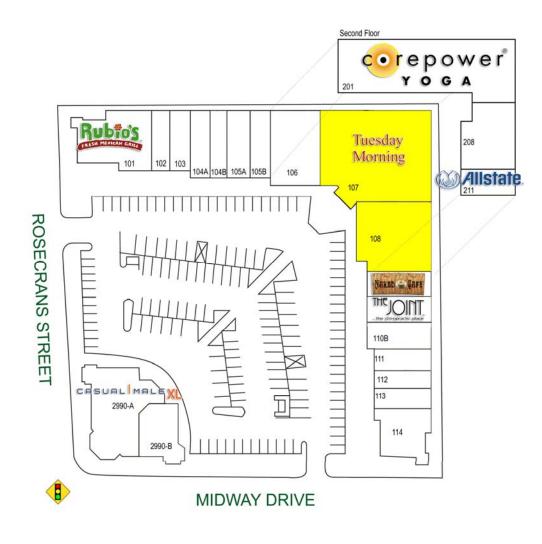

Lic. #1329963 4747 Executive Drive, Suite 900 San Diego, California 92121 www.cushmanwakefield.com

| STE.   | TENANT                             | SQ. FT. |
|--------|------------------------------------|---------|
| 101    | Rubio's                            | 2,995   |
| 102    | Eyeglasses Galore                  | 780     |
| 103    | MD Wireless                        | 946     |
| 104A   | Kimiya Sushi                       | 1,140   |
| 104B   | Core Power Yoga Office             | 610     |
| 105A   | Presidio Jewelry & Pawn            | 1,088   |
| 105B   | Midway Cigar                       | 937     |
| 106    | Massage Eden                       | 2,000   |
| 107    | Tuesday Morning (Available 5/1/15) | 8,165   |
| 108    | Available                          | 3,441   |
| 109    | Naked Café                         | 1,214   |
| 110A   | The Joint Chiropractic             | 1,144   |
| 110B   | Available                          | 1,270   |
| 111    | If I was a Bird Yoga               | 946     |
| 112    | Great Wall Express                 | 780     |
| 113    | Wendy's Beauty Salon               | 915     |
| 114    | K Grill                            | 1,857   |
| 201    | Core Power Yoga                    | 6,637   |
| 211    | Allstate Insurance                 | 676     |
| 2990-A | Casual Male XL                     | 3,940   |