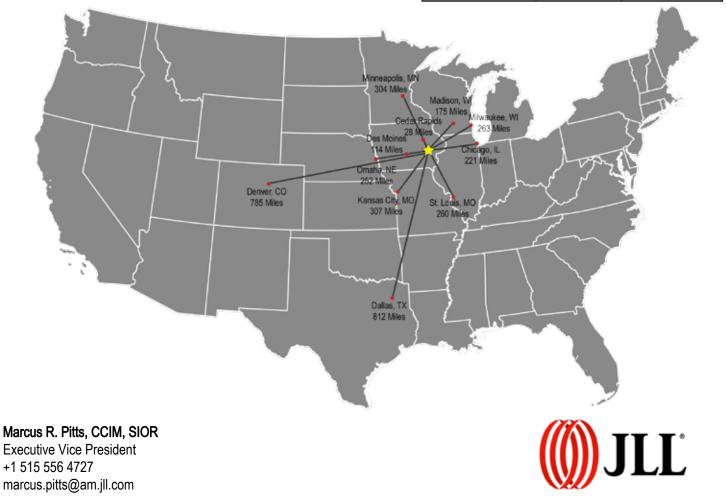

### **Location Information**

- Easy access to I-80
- 30 minutes from Eastern Iowa Airport (Cedar Rapids)
- 4 Iane access to other Midwest hubs (Chicago, Minneapolis, Des Moines, Omaha, Kansas City, St. Louis)

#### 2016 Demographics (lowa City)

| 72,688      |
|-------------|
| 29,709      |
| 26.6        |
| me \$67,861 |
|             |

Households

Median Age

Average HH Income

| Market           | Proximity | Approx. Drive<br>Time |
|------------------|-----------|-----------------------|
| Cedar Rapids, IA | 28 Miles  | 30 Minutes            |
| Des Moines, IA   | 114 Miles | 2 Hours               |
| Madison, WI      | 175 Miles | 3 Hours               |
| Chicago, IL      | 221 Miles | 4 Hours               |
| Omaha, NE        | 252 Miles | 4 Hours               |
| St. Louis, MO    | 260 Miles | 4 Hours               |
| Milwaukee, WI    | 263 Miles | 4 Hours               |
| Minneapolis, MN  | 304 Miles | 4 1/2 Hours           |
| Kansas City, MO  | 307 Miles | 4 1/2 Hours           |
| Denver, CO       | 785 Miles | 11 Hours              |
| Dallas, TX       | 812 Miles | 12 Hours              |