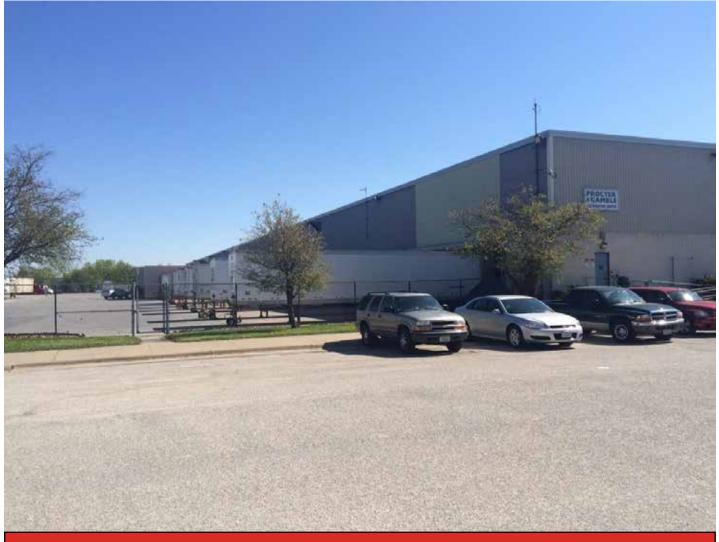

2500 Heinz Road | Iowa City, IA

## **Available for Sale or Lease**

194,173 SF available for lease, or 346,062 SF for sale located in the Eastern half of the State of Iowa. This distribution center boasts great connectivity to all of the major markets in the Midwest and features ample clear height, ESFR sprinkler system, T5 lighting and an abundance of loading doors. The close proximity to area restaurants, shops and hotels are all added bene its to this property.