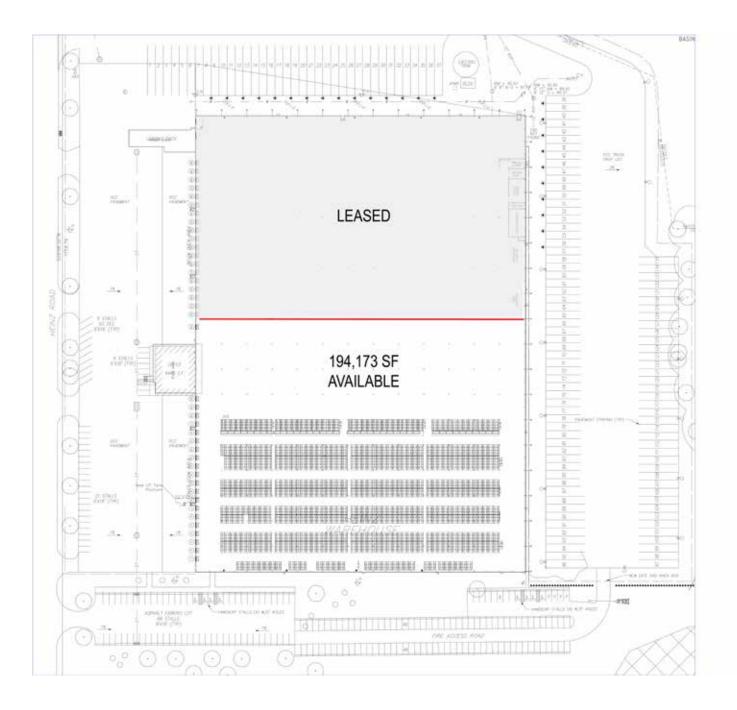

# **Floor Plan**

Marcus R. Pitts, CCIM, SIOR Executive Vice President +1 515 556 4727 marcus.pitts@am.jll.com

# **Property Information**

Sale Offering: Negotiable

Lease Rate: Negotiable

Building Size: 346,062 SF

Availability: 194,173 SF Max. Contiguous 75,000 +/- SF Min. Divisible

Office Space: 4,400 SF

Clear Height: 28'