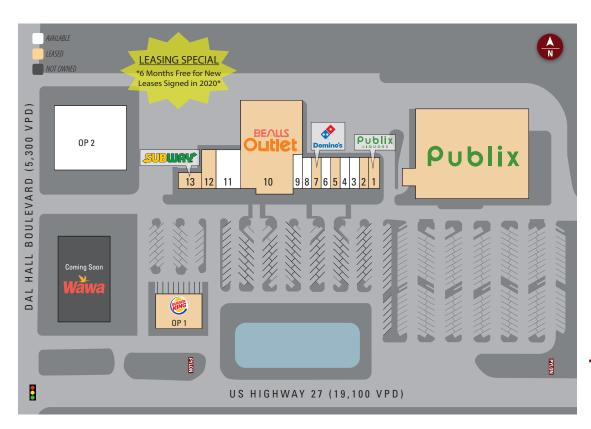

#### SITE PLAN

| 311212711 |                      |          |  |
|-----------|----------------------|----------|--|
| Suite     | Tenant               | Size     |  |
| ANC       | Publix               | 45,600   |  |
| 1         | Publix Liquor        | 1,535    |  |
| 2         | Hong Kong Restaurant | 1,302    |  |
| 3         | AVAILABLE (20 x 65)  | 1,302    |  |
| 4         | AVAILABLE (20 x 65)  | 1,302    |  |
| 5         | D&D Nails            | 937      |  |
| 6         | AVAILABLE (25 x 65)  | 1,629    |  |
| 7         | Domino's Pizza       | 1,340    |  |
| 8         | AVAILABLE (20 x 65)  | 1,302    |  |
| 9         | AVAILABLE (22 x 65)  | 1,415    |  |
| 10        | Bealls Outlet        | 24,001   |  |
| 11        | AVAILABLE (60 x 69)  | 4,031    |  |
| 12        | Designer Dental      | 2,484    |  |
| 13        | Subway               | 1,617    |  |
| OP1       | Burger King          | 1 AC     |  |
| OP2       | AVAILABLE            | ±0.86 AC |  |

TOTAL 89,797

Crossman & Company

www.crossmanco.com