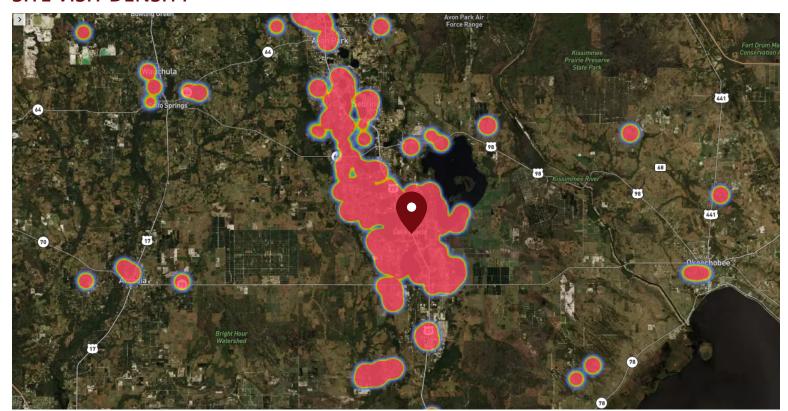

#### SITE VISIT DENSITY

Red, orange, and yellow colors represent the location of 60% of site visitors

Data provided by Placer Labs Inc. (www.placer.ai)