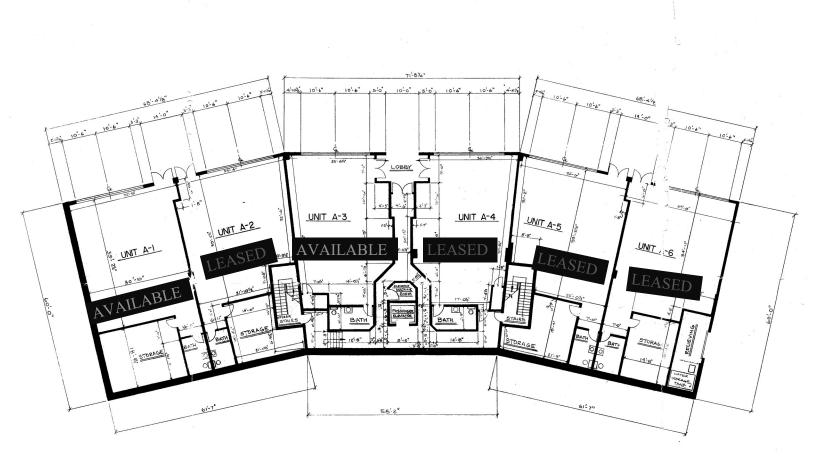

Units Available: A-1 +/- 1,823 Sq. Ft.

A-3 +/- 1,296 Sq. Ft.

Electric Heat Pump

Zone: C-2 (Commercial)

Cooling: Central A/C

Plumbing: Private Bath

Utilities: Well Water; Sewer

Mick Consalvo 203.241-5188 mconsalvo@towercorp.com