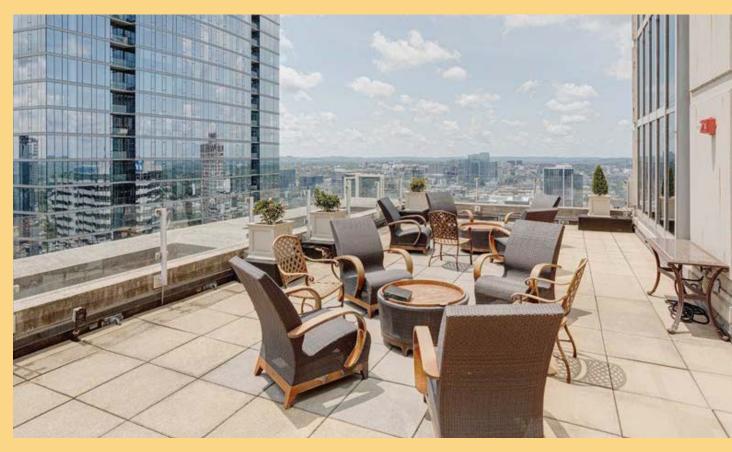

## Unique Full Floor Availabilities With Large Outdoor Terraces

- 3rd 8 4th floor with interconnected stairwell and private balcony overlooking Church Street
- 27th 8 28th floor with interconnected stairwell and private balcony with soaring views

## Soaring Views on 27th Floor