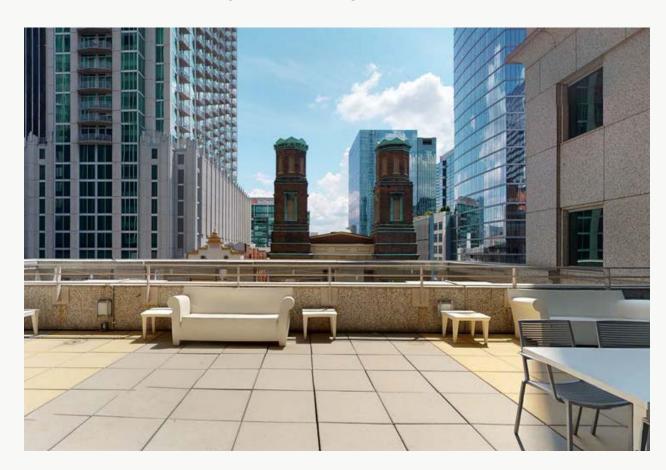

## Unique Full Floor Availabilities With Large Outdoor Terraces

- 3rd 8 4th floor with interconnected stairwell and private balcony overlooking Church Street
- 27th 8 28th floor with interconnected stairwell and private balcony with soaring views

## Soaring Views on 27th Floor