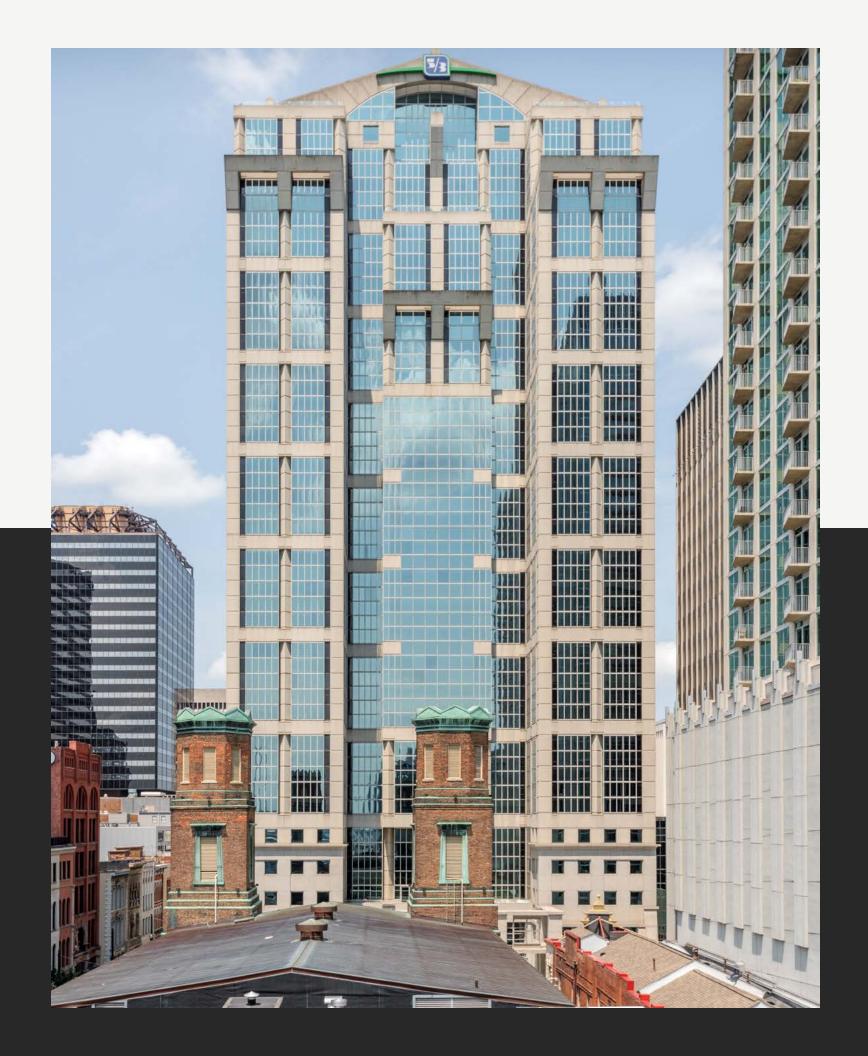

Fifth Third Center is one of Nashville's most admired office towers with breathtaking views of the city from all directions.

- · Class A+ Top Quality
- 490,541 RSF
- 31 Stories
- ± 17,000 SF Floor Plates
- 2.7/1000 Parking Ratio
- 96 Walk Score

## Beautiful Post Modern Architecture

Standing 31 stories tall and designed by renowned architect Kohn Pedersen Fox, the tower features timeless design elements and an elegant two story marble lobby.