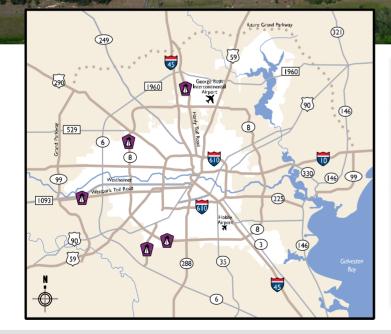

#### PROXIMITY TO SELECT LOCATIONS IN REGION

| DESTINATION                                      | DISTANCE | DRIVE TIME |
|--------------------------------------------------|----------|------------|
| George Bush<br>Intercontinental Airport<br>(IAH) | 16 miles | 17 minutes |
| Hardy Toll Rd.                                   | 9 miles  | 11 minutes |
| I-45                                             | 8 miles  | 8 minutes  |
| TX-249                                           | 2 miles  | 2 minutes  |
| U.S. 290                                         | 6 miles  | 8 minutes  |
| The Woodlands                                    | 24 miles | 29 minutes |