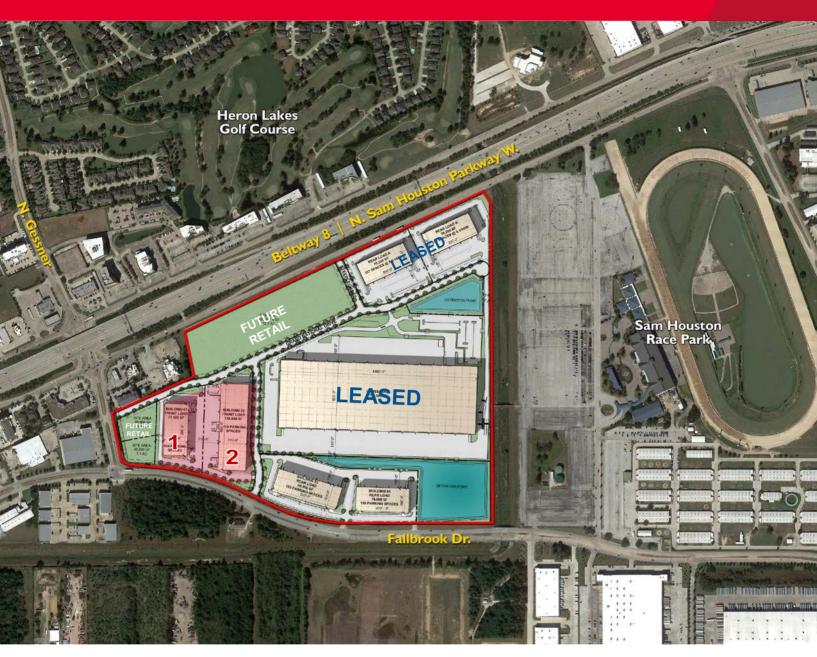

## Beltway 8 and Gessner Rd. Hines For Lease | 2 Front Load

## BUILDING 1-8630 Fallbrook Dr.

- Space ranging from 35,550 71,100 SF
- 104 parking spaces
- Shared truck court: 235'
- Building depth: 180'
- 32' clear
- ESFR Sprinklers

Jim Foreman 713 963 2824 Jim.foreman@cushwake.com Allison Bergmann 713 963 2865 Allison.bergmann@cushwake.com

### BUILDING 2-8602 Fallbrook Dr.

- Space ranging from 46,200 138,600 SF
- 118 parking spaces
- Shared truck court: 235'
- Building depth: 210'
- 32' clear
- ESFR Sprinklers

CUSHMAN & WAKEFIELD 1330 Post Oak Boulevard | Suite 2700 Houston, TX 77056 www.cushmanwakefield.com