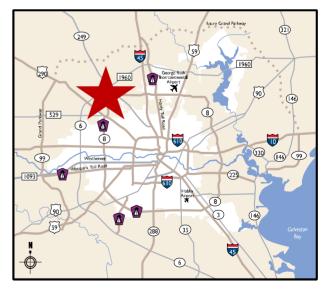

#### PROXIMITY TO SELECT LOCATIONS IN REGION

| DESTINATION                                      | DISTANCE | DRIVE TIME |
|--------------------------------------------------|----------|------------|
| George Bush<br>Intercontinental Airport<br>(IAH) | 16 miles | 17 minutes |
| Hardy Toll Rd.                                   | 9 miles  | 11 minutes |
| I-45                                             | 8 miles  | 8 minutes  |
| TX-249                                           | 2 miles  | 2 minutes  |
| U.S. 290                                         | 6 miles  | 8 minutes  |
| The Woodlands                                    | 24 miles | 29 minutes |