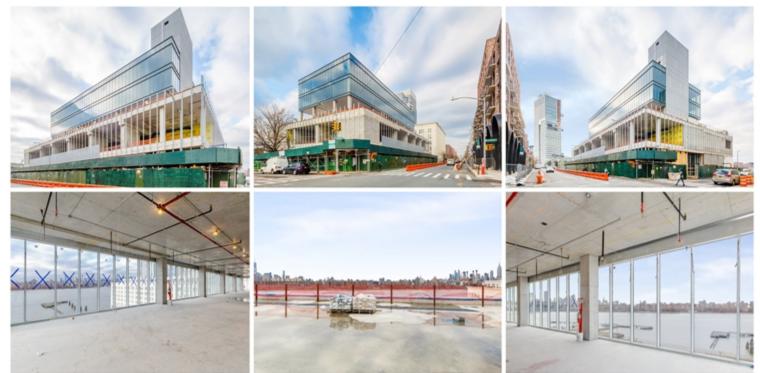

#### 200 KENT



| FLOOR / AREA | 3RD FLOOR / 4,972 RSF | TERRACE / 14,735 RSF   |
|--------------|-----------------------|------------------------|
| FLOOR / AREA |                       | 4TH FLOOR / 12,932 RSF |
| FLOOR / AREA |                       | 5TH FLOOR / 12,932 RSF |
| POSSESSION   |                       | IMMEDIATE              |

- Located in the heart of Williamsburg's creative corridor
  - Brand new steel and glass construction
- Efficient floor plates
- Floor to ceiling windows
- Tenant roofdeck
- Building within a building opportunity with signage and private entrance
- 160 Parking Spots
- Brand new Trader Joe's located in Cellar Level

RYAN GESSIN 646-441-3725 ryan.gessin@nmrk.com WILLIAM GROVER 212-372-2188 william.grover@nmrk.com

NEWMARK

# Q42019 CONSTRUCTION



#### LOBBY RENDERINGS



#### ROOFTOP RENDERINGS









21





### FLOOR PLAN

**3RD FLOOR** 



SPACE / 4,972 RSF TERRACE / 14,735 RSF

CATBIRD 219 Bedford Ave

APPLE 247 Bedford Ave

SWEETGREEN 162 N 4th St

DEVOCCION COFFEE 69 Grand St

200 KENT



# NEIGHBORHOOD



#### INCENTIVES

200 Kent is eligible for lucrative as-of-right incentives. Below is a snapshot of savings based on a full 12,932 RSF floor at a market rent.

#### **NYC Incentive Packages Include:**

| <b>\$3K tax credit</b> per employee<br>for up to 12 Years<br>(REAP)     | <b>30-45% cost savings</b> in electric costs (ECSP) | <b>30-35% cost savings</b> in electric delivery (BIR) | Exempt from Commercial<br>Rent Tax<br>(CRT) |
|-------------------------------------------------------------------------|-----------------