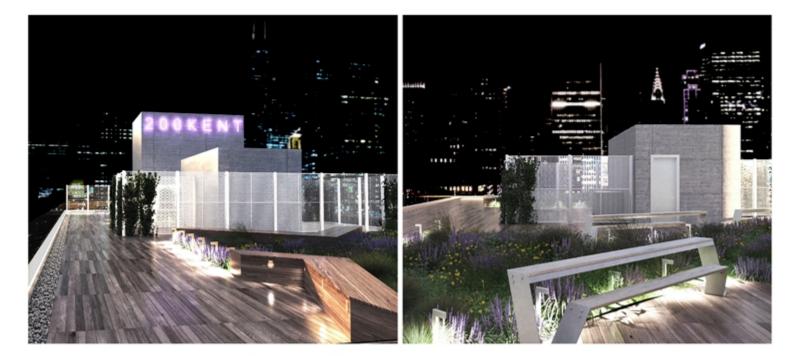

972 RSF | TERRACE / 14,735 RSF   |
|--------------|-----------------------|------------------------|
| FLOOR / AREA |                       | 4TH FLOOR / 12,932 RSF |
| FLOOR / AREA |                       | 5TH FLOOR / 12,932 RSF |
| POSSESSION   |                       | IMMEDIATE              |

- Located in the heart of Williamsburg's creative corridor
  - Brand new steel and glass construction
- Efficient floor plates
- Floor to ceiling windows
- Tenant roofdeck
- Building within a building opportunity with signage and private entrance
- 160 Parking Spots
- Brand new Trader Joe's located in Cellar Level

RYAN GESSIN 646-441-3725 ryan.gessin@nmrk.com WILLIAM GROVER 212-372-2188 william.grover@nmrk.com

NEWMARK

# Q42019 CONSTRUCTION



#### LOBBY RENDERINGS



#### ROOFTOP RENDERINGS









21





### FLOOR PLAN

**3RD FLOOR** 



SPACE / 4,972 RSF TERRACE / 14,735 RSF

CATBIRD 219 Bedford Ave

APPLE 247 Bedford Ave

SWEETGREEN 162 N 4th St

DEVOCCION COFFEE 69 Grand St

200 KENT



# NEIGHBORHOOD



#### INCENTIVES

200 Kent is eligible for lucrative as-of-right incentives. Below is a snapshot of savings based on a full 12,932 RSF floor at a market rent.

#### **NYC Incentive Packages Include:**

| <b>\$3K tax credit</b> per employee<br>for up to 12 Years<br>(REAP)     | <b>30-45% cost savings</b> in electric costs (ECSP) | <b>30-35% cost savings</b> in electric delivery (BIR) | Exempt from Commercial<br>Rent Tax<br>(CRT) |
|-------------------------------------------------------------------------|-----------------------------------------------------|---------------