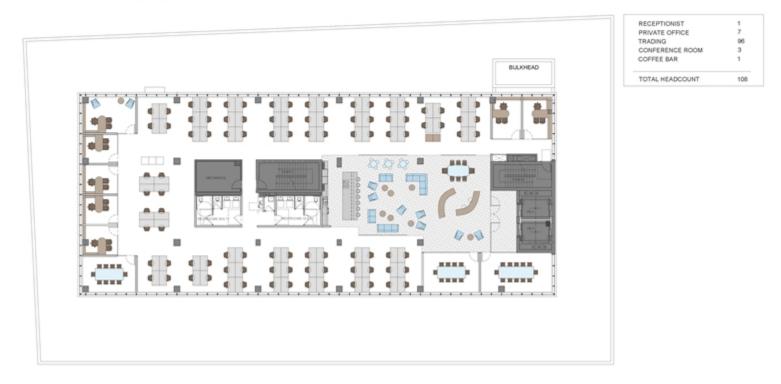

### FLOOR PLAN

**3RD FLOOR** 

SPACE / 4,972 RSF TERRACE / 14,735 RSF

CATBIRD 219 Bedford Ave

APPLE 247 Bedford Ave

SWEETGREEN 162 N 4th St

DEVOCCION COFFEE 69 Grand St

200 KENT