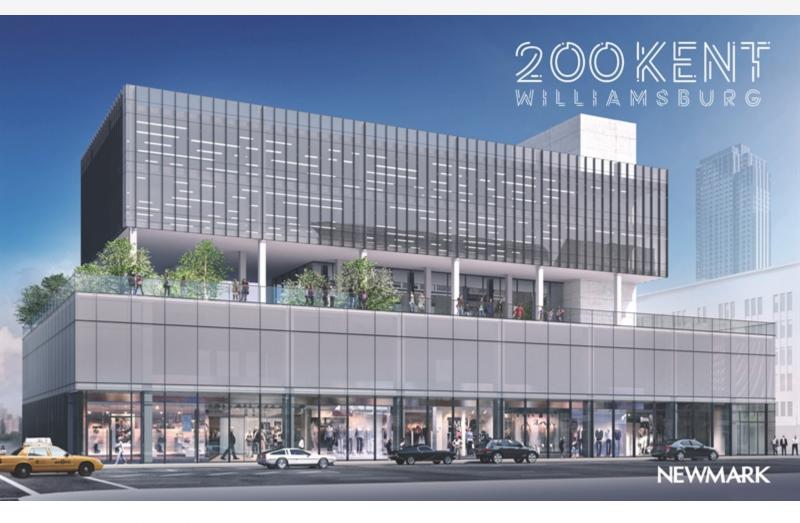

- Located in the heart of Williamsburg's creative corridor
  - Brand new steel and glass construction
- Efficient floor plates
- Floor to ceiling windows
- Tenant roofdeck
- Building within a building opportunity with signage and private entrance
- 160 Parking Spots
- Brand new Trader Joe's located in Cellar Level