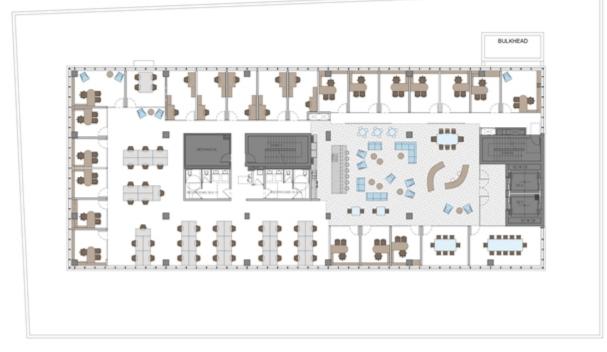

### FLOOR PLAN

**3RD FLOOR** 

SPACE / 4,972 RSF TERRACE / 14,735 RSF

CATBIRD 219 Bedford Ave

APPLE 247 Bedford Ave

SWEETGREEN 162 N 4th St

DEVOCCION COFFEE 69 Grand St

200 KENT