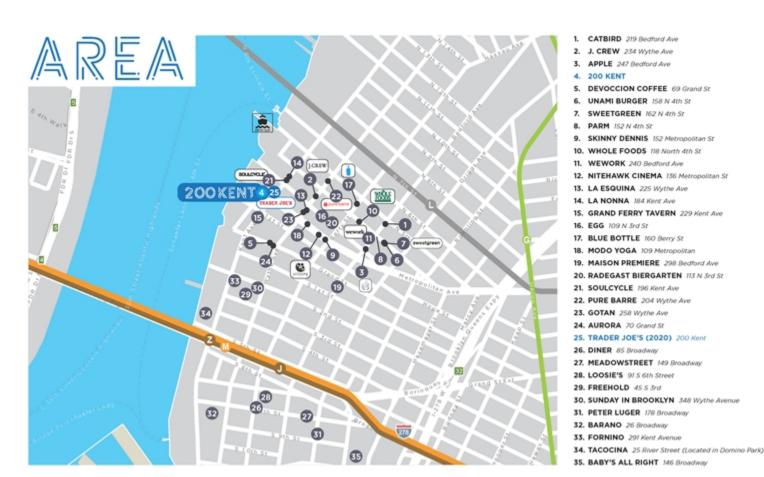

| 5TH FLOOR / 12,932 RSF |
| POSSESSION   |                       | IMMEDIATE              |

- Located in the heart of Williamsburg's creative corridor
  - Brand new steel and glass construction
- Efficient floor plates
- Floor to ceiling windows
- Tenant roofdeck
- Building within a building opportunity with signage and private entrance
- 160 Parking Spots
- Brand new Trader Joe's located in Cellar Level

RYAN GESSIN 646-441-3725 ryan.gessin@nmrk.com WILLIAM GROVER 212-372-2188 william.grover@nmrk.com

NEWMARK

# Q42019 CONSTRUCTION



#### LOBBY RENDERINGS



#### ROOFTOP RENDERINGS









21





### FLOOR PLAN

**3RD FLOOR** 



SPACE / 4,972 RSF TERRACE / 14,735 RSF

CATBIRD 219 Bedford Ave

APPLE 247 Bedford Ave

SWEETGREEN 162 N 4th St

DEVOCCION COFFEE 69 Grand St

200 KENT



# NEIGHBORHOOD



#### INCENTIVES

200 Kent is eligible for lucrative as-of-right incentives. Below is a snapshot of savings based on a full 12,932 RSF floor at a market rent.

#### **NYC Incentive Packages Include:**

| <b>\$3K tax credit</b> per employee<br>for up to 12 Years<br>(REAP)     | <b>30-45% cost savings</b> in electric costs (ECSP) | <b>30-35% cost savings</b> in electric delivery (BIR) | Exempt from Commercial<br>Rent Tax<br>(CRT) |
|-------------------------------------------------------------------------|-----------------------------------------------------|-------------------------------------------------------|---------------------------------------------|
| INCENTIVE PACKAGE/EXEMPTION<br>(ANNUAL VALUE PER RSF)                   | LOW DENSITY<br>(BASED ON 67