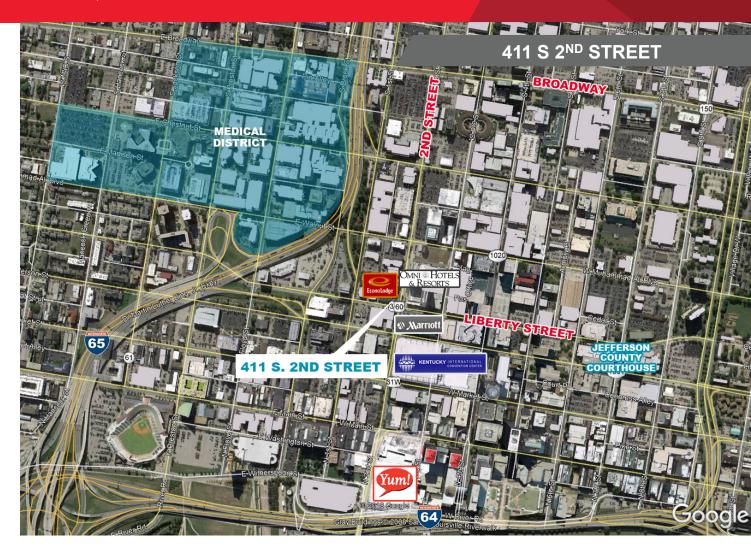

#### **PROPERTY FEATURES**

- Located in the heart of Louisville's Central Business District
- 2,310 sf on 1.15 acres
- Turnkey ready for any restaurant / pizza chain
- · Ample parking
- 17,300 ADT
- · Close to the new Omni Hotel
- Highly visible corner of 2<sup>nd</sup> and Liberty streets
- Located within a mile radius of over 1,000 hotel rooms, 1,000 apartment units, Class A office towers, and the Kentucky International Convention Center