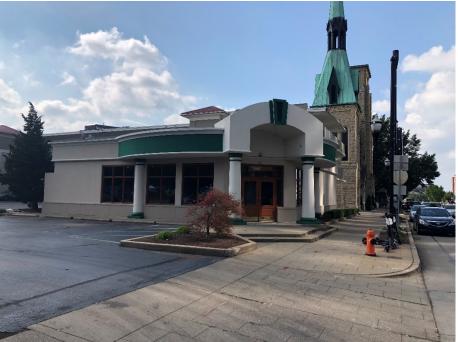

### RESTAURANT FOR LEASE

#### **PROPERTY FEATURES**

- Located in the heart of Louisville's Central Business District
- 2,310 sf on 1.15 acres
- Turnkey ready for any restaurant / pizza chain
- · Ample parking
- 17,300 ADT
- · Close to the new Omni Hotel
- Highly visible corner of 2<sup>nd</sup> and Liberty streets
- Located within a mile radius of over 1,000 hotel rooms, 1,000 apartment units, Class A office towers, and the Kentucky International Convention Center