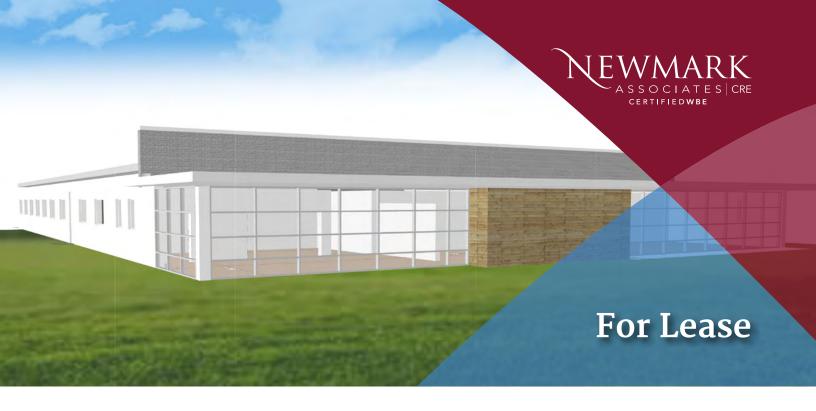

# 282 Ridgedale Avenue

EAST HANOVER, NJ

#### **Available Space**

•  $\pm$  12,780 SF

Office area: ± 2,090 SFWarehouse area: ± 10,690 SF

• Ceiling height: ± 12'

• Loading: 2 Tailboards w/overhead doors

#### **Property/Building Features**

- · Single Tenant Building
- New HVAC throughout building
- · New Roof
- New Windows

- New Building Facade
- Excellent Visibility
- · Ample on-site parking
- · Building Signage Available