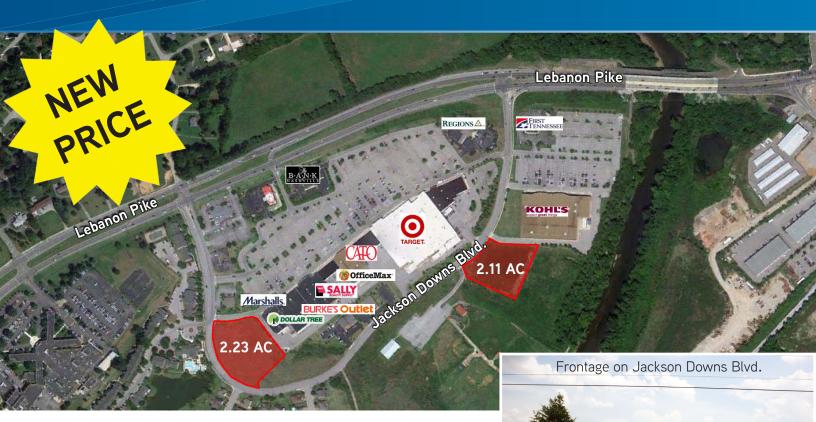

## Jackson Downs Outparcels

JACKSON DOWNS BLVD AND LEBANON PIKE, NASHVILLE, TN 37214

## Highly Visible Retail Sites

- > Highly visible commercial building sites
- > All utilities on site
- > 2 Outparcels available
- > Excellent visibility from Lebanon Pike
- > Frontage on Jackson Downs Boulevard
- > Shopping complex anchored by Target and Kohl's
- > Located between Donelson and Hermitage
- > Located in the prime development area on Lebanon Pike
- > Traffic Count: 34,260 VPD

## Contact Broker for Pricing

On Site Facing Lebanon Pike

The information contained herein has been given to us by the owner of the property or other sources we deem reliable. We have no reason to doubt its accuracy, but we do not guarantee it. All information should be verified prior to purchase or lease.