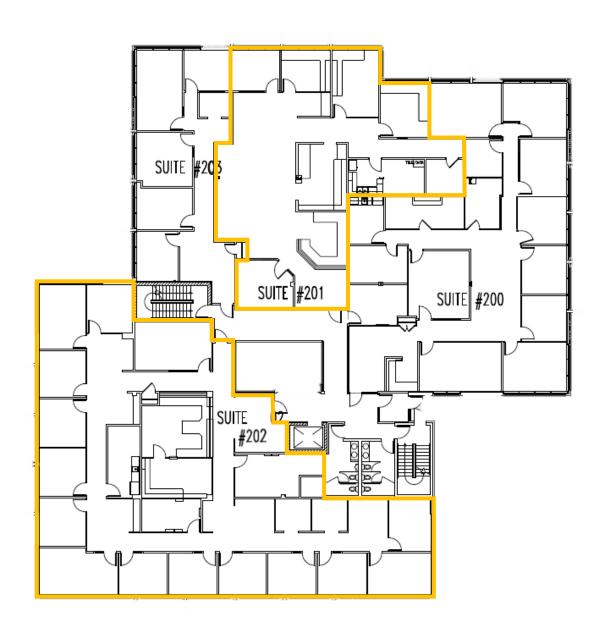

**Space Availability:** Suite 150 2,900 RSF (private entrance)

Suite 201 2,779 RSF (available 7/1/2024)

Suite 202 5,164 RSF

Lease Rate: \$12.00/SF/YR NNN

Occupancy: Immediate

**Improvements:** Negotiable

**Parking:** Ample surface parking

# Second Floor – 7,943 RSF