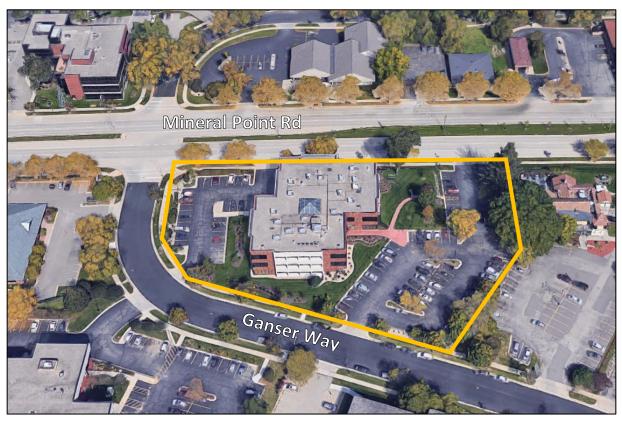

## **Property Summary**

Located on Madison's near west side, just off the 12/18 Beltline Highway and three blocks west of West Towne Mall, High Point Plaza offers premier, centrally located commercial office space. The building is within walking distance of several dining and shopping destinations.

Building Description: Three-story multi-tenant office building. Each unit has a private

entrance with eight-foot doors that access common hallways to elevators, stairs, and restrooms. A central atrium spans all three floors and is capped with a skylight bringing natural light into the building.

**Amenities:** 

- Easy access to downtown Madison, Middleton, and surrounding suburbs
- Private entrance to each office with 8-foot doors
- Tenant signage visible from Mineral Point Road
- Beautifully landscaped grounds surround the building
- Mix of financial, medical, and technology firms
- Professionally managed by Compass Properties