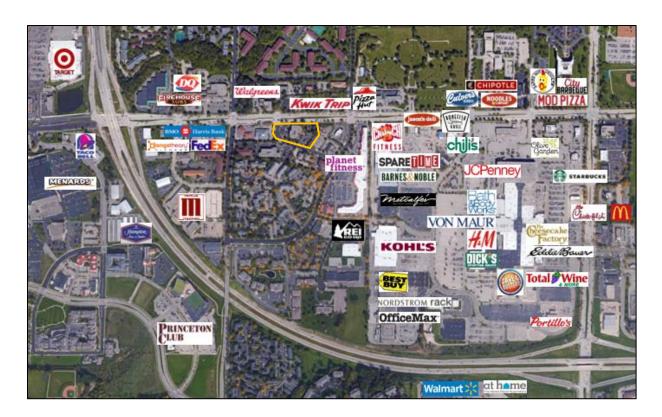

## Location

High Point Plaza is located three blocks west of West Towne Mall, on Mineral Point Road (26,600 CPD). Easy access to and from the 12/18 Beltline Highway. There are several restaurants and stores within walking distance of the building.

#### **Area and Site Overview**