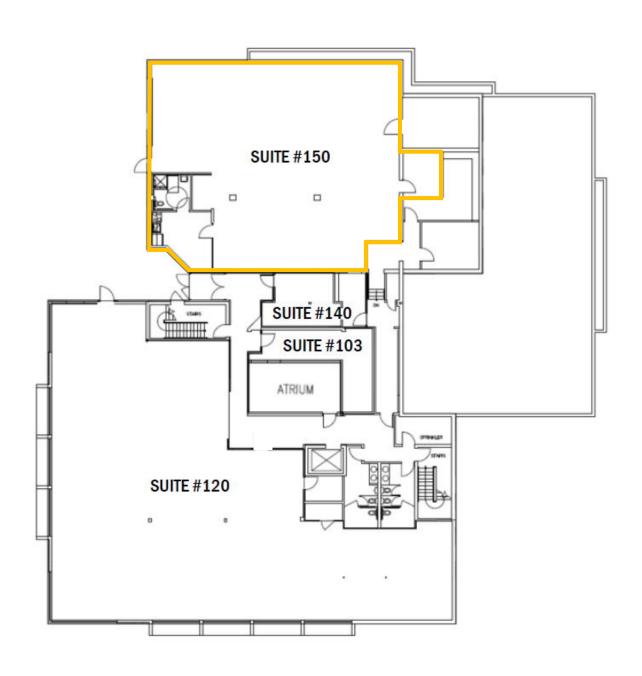

**Space Availability:** Suite 150 2,900 RSF (private entrance)

Suite 201 2,779 RSF (available 7/1/2024)

Suite 202 5,164 RSF

Lease Rate: \$12.00/SF/YR NNN

Occupancy: Immediate

**Improvements:** Negotiable

**Parking:** Ample surface parking

# First Floor – 2,900 RSF