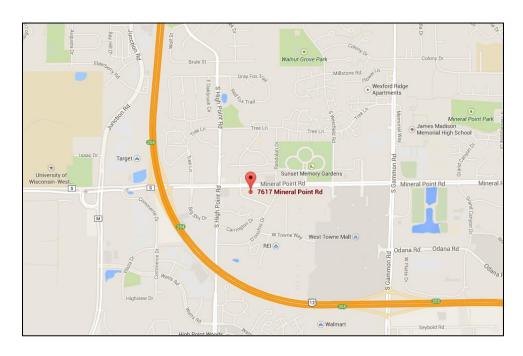

## Location

High Point Plaza is located three blocks west of West Towne Mall, on Mineral Point Road (26,600 CPD). Easy access to and from the 12/18 Beltline Highway. There are several restaurants and stores within walking distance of the building.

Less than 30 minute drive (17 miles) to the Dane County Regional Airport and 20 minutes (8 miles) to downtown Madison.