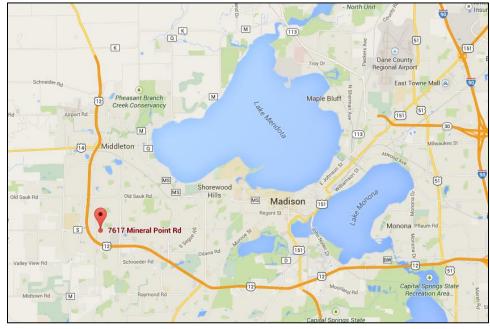

## **Property Summary**

Located on Madison's near west side, just off the 12/18 Beltline Highway and three blocks west of West Towne Mall, High Point Plaza offers premier, centrally located commercial office space. The building is within walking distance of several dining and shopping destinations.

## Location

High Point Plaza is located three blocks west of West Towne Mall, on Mineral Point Road (26,600 CPD). Easy access to and from the 12/18 Beltline Highway. There are several restaurants and stores within walking distance of the building.

Less than 30 minute drive (17 miles) to the Dane County Regional Airport and 20 minutes (8 miles) to downtown Madison.