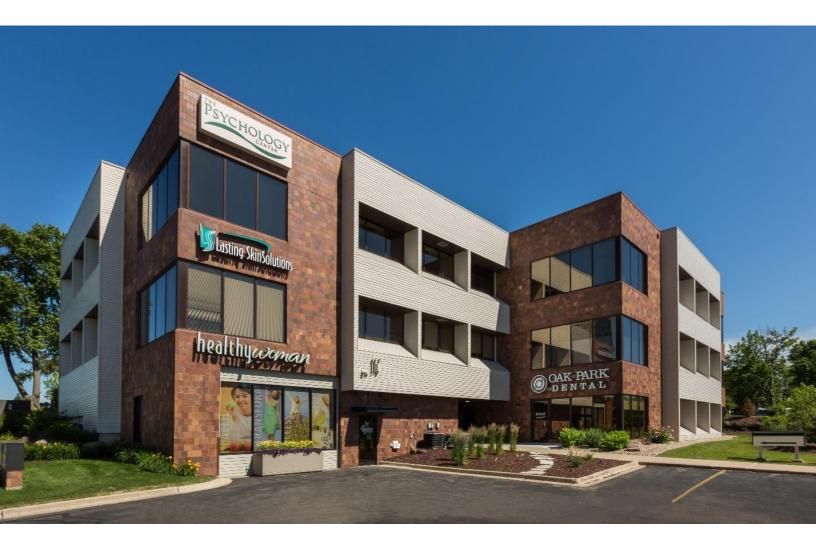

## **Property Summary**

Located on Madison's near west side, just off the 12/18 Beltline Highway and three blocks west of West Towne Mall, High Point Plaza offers premier, centrally located commercial office space. The building is within walking distance of several dining and shopping destinations.

Building Description: Three-story multi-tenant office building. Each unit has a private

entrance with eight-foot doors that access common hallways to elevators, stairs, and restrooms. A central atrium spans all three floors and is capped with a skylight bringing natural light into the building.

## Location

High Point Plaza is located three blocks west of West Towne Mall, on Mineral Point Road (26,600 CPD). Easy access to and from the 12/18 Beltline Highway. There are several restaurants and stores within walking distance of the building.