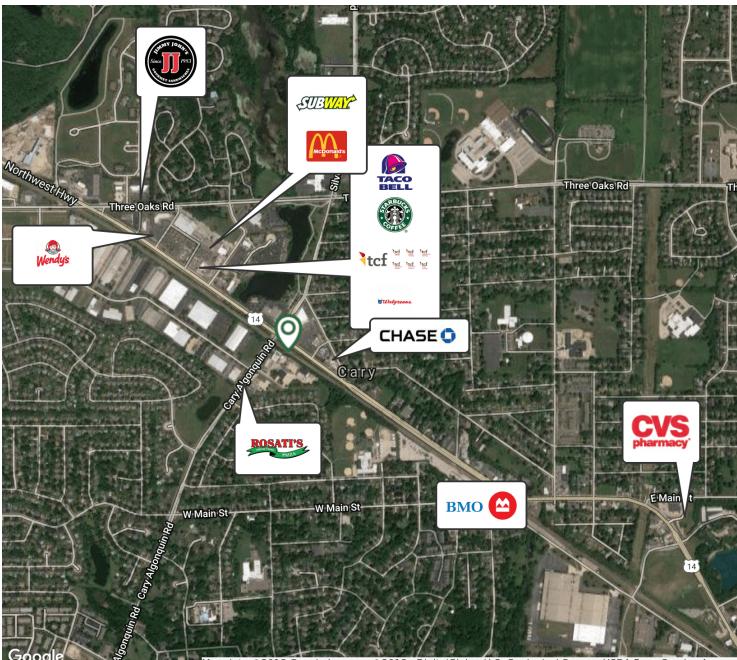

Submarket:

North Suburban

FOR MORE INFORMATION CONTACT:

BARRY J. MILLMAN 224.434.2731 bmillman@horizonrealtyservices.com GEORGE MANOS 630.965.6656 gmanos@horizonrealtyservices.com HORIZON REALTY SERVICES 1540 E. DUNDEE ROAD, SUITE 240, PALATINE, IL 60074 847.870.8585 // HORIZONREALTYSERVICES.COM

354-382 NORTHWEST HWY., CARY, IL 60013 // RETAIL PROPERTY FOR LEASE

Map data @2018 Google Imagery @2018 , DigitalGlobe, U.S. Geological Survey, USDA Farm Service Agency