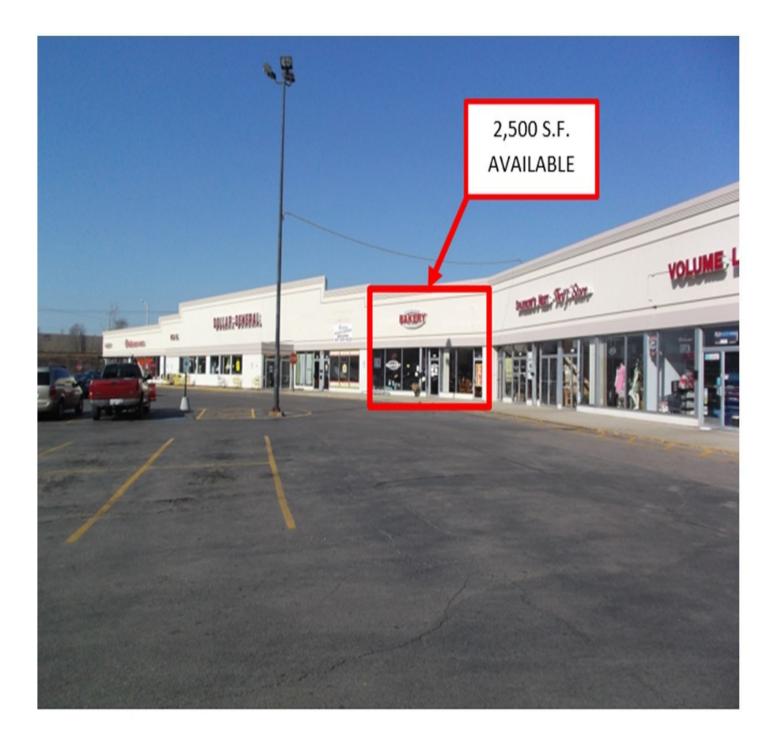

354-382 NORTHWEST HWY., CARY, IL 60013 // RETAIL PROPERTY FOR LEASE

| OFFERING SUMMARY |                     | PROPERTY OVERVIEW                                                                                                                                                  |
|------------------|---------------------|--------------------------------------------------------------------------------------------------------------------------------------------------------------------|
| Available SF:    | 2,500 SF            | Popular, well-positioned property with new ownership. Property is served by<br>Digital Reader Pylon. Area tenants include Jewel-Osco, Walgreen's and Chase<br>Bank |
| Lease Rate:      | \$12.00 SF/yr (NNN) | LOCATION OVERVIEW                                                                                                                                                  |
|                  |                     | Between Silver Lake Road and Cary Algonquin Road on the primary retail corridor of Cary                                                                            |
| Building Size:   | 48,708 SF           | PROPERTY HIGHLIGHTS                                                                                                                                                |
| Building Size.   |                     | Reader board pylon sign at main driveway entrance                                                                                                                  |
|                  |                     | Over 27,000 VPD Traffic Count                                                                                                                                      |
| Zoning:          | Commercial          | Ample parking                                                                                                                                                      |
| Zorning.         | commercial          |                                                                                                                                                                    |