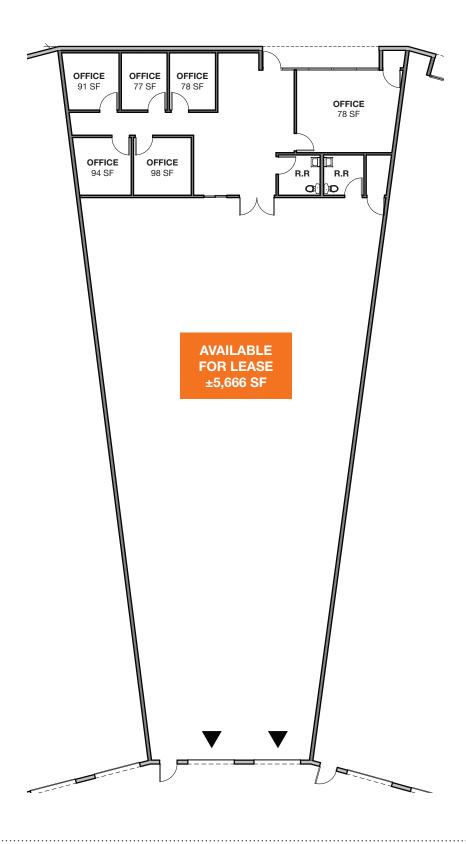

### ±5,666 SF available warehouse

Listed at \$0.65/SF

±1,071 SF of office

225 amps | 277/480 volt | 3-phase power (TBV)

48' x 50' column spacing | 2 dock high doors

Swamp cooler

.33/3,000 sprinkler rating

Available August 1, 2019

### Site Plan