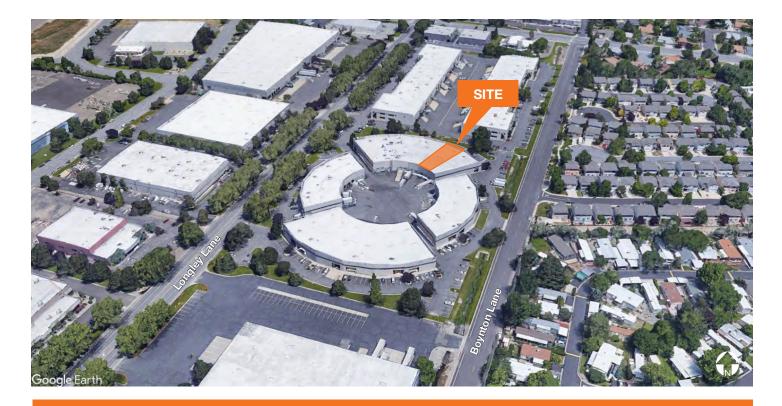

## **Available For Lease**



kiddermathews.com

### ±5,666 SF available warehouse

Listed at \$0.65/SF

±1,071 SF of office

225 amps | 277/480 volt | 3-phase power (TBV)

48' x 50' column spacing | 2 dock high doors

Swamp cooler

.33/3,000 sprinkler rating

Available August 1, 2019

### Contact

**Steve Kucera, SIOR, CCIM** 775.470.8866 steve.kucera@kidder.com

**J. Michael Hoeck, SIOR** 775.470.8888 michael.hoeck@kidder.com





### Site Plan



# For Lease

### **Additional Property Features**

Rear loading

Built in 1987

Entrances off of Longley Lane and Boynton Lane

Located in Reno airport submarket



### Aerial







## For Lease

#### **Transportation**

| GROUND                   |            |
|--------------------------|------------|
| Reno-Tahoe Int'l Airport | 4.0 miles