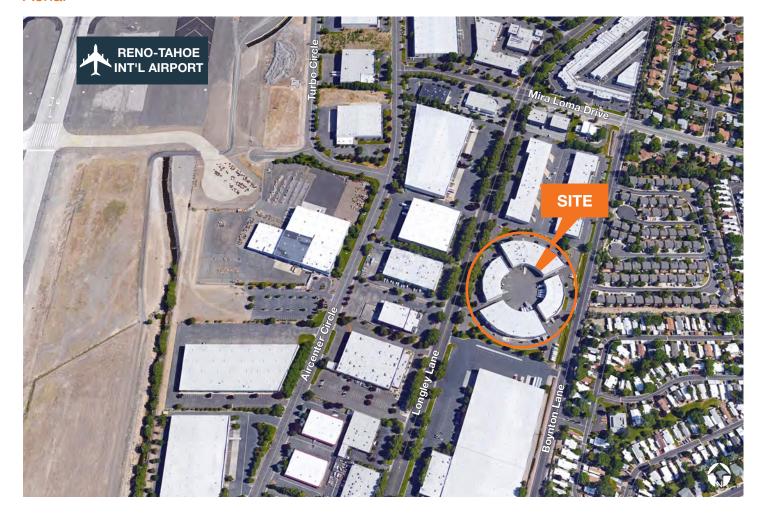

### Aerial

### **Additional Property Features**

Rear loading

Built in 1987

Entrances off of Longley Lane and Boynton Lane

Located in Reno airport submarket