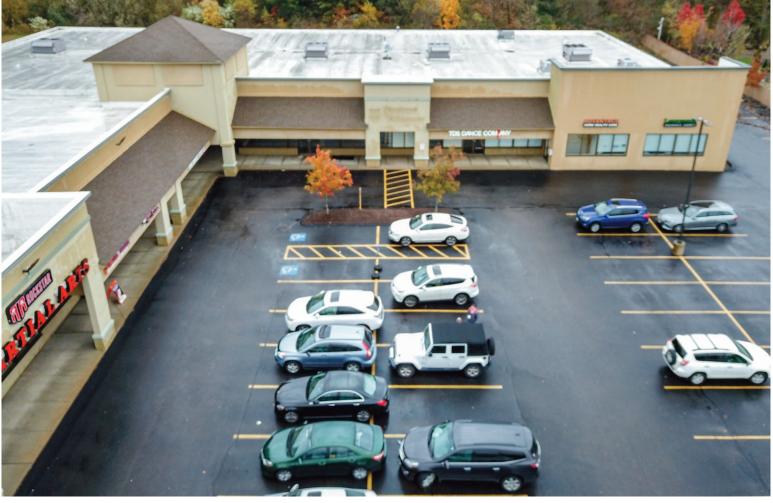

## 5,000 SF - 11,000 SF SUBDIVIDABLE SPACE FOR LEASE 1778 WASHINGTON STREET (RT 138) STOUGHTON, MASSACHUSETTS

**PROPERTY DESCRIPTION** 

- 5,000 SF 11,000 SF (Space Can Be Subdivided)
- High Visibility Shopping Plaza
- Base Rent: \$14.75/SF + NNN
- Attractive Tenant Mix
- Strong Demographics
- Pylon Signage
- Ample Parking: 225+ Spaces
- High Ceilings
- Flexible Lease Terms