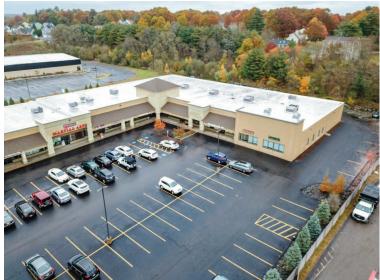

## 5,000 SF - 11,000 SF SUBDIVIDABLE SPACE FOR LEASE 1778 WASHINGTON STREET (RT 138) STOUGHTON, MASSACHUSETTS

**PROPERTY DESCRIPTION** 

- 5,000 SF 11,000 SF (Space Can Be Subdivided)
- High Visibility Shopping Plaza
- Base Rent: \$14.75/SF + NNN
- Attractive Tenant Mix
- Strong Demographics
- Pylon Signage
- Ample Parking: 225+ Spaces
- High Ceilings
- Flexible Lease Terms