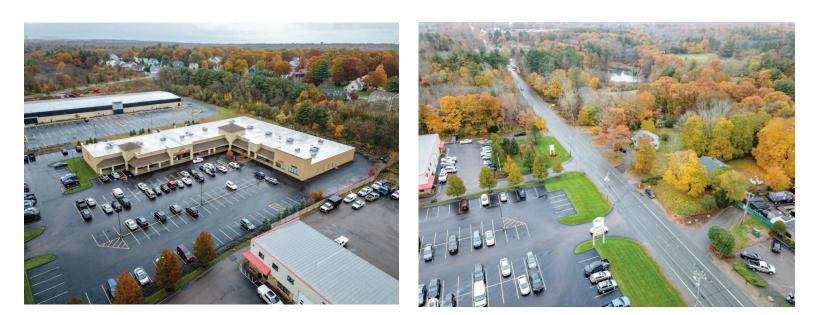

## 5,000 SF - 11,000 SF SUBDIVIDABLE SPACE FOR LEASE 1778 WASHINGTON STREET (RT 138) STOUGHTON, MASSACHUSETTS

**PROPERTY DESCRIPTION** 

- 5,000 SF 11,000 SF (Space Can Be Subdivided)
- High Visibility Shopping Plaza
- Base Rent: \$14.75/SF + NNN
- Attractive Tenant Mix
- Strong Demographics
- Pylon Signage
- Ample Parking: 225+ Spaces
- High Ceilings
- Flexible Lease Terms