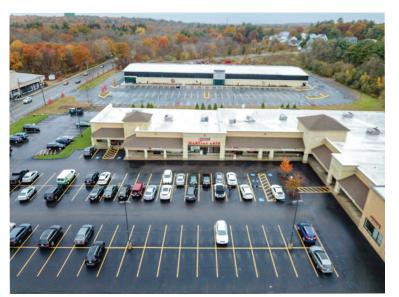

## 5,000 SF - 11,000 SF SUBDIVIDABLE SPACE FOR LEASE 1778 WASHINGTON STREET (RT 138) STOUGHTON, MASSACHUSETTS

**PROPERTY DESCRIPTION** 

- 5,000 SF 11,000 SF (Space Can Be Subdivided)
- High Visibility Shopping Plaza
- Base Rent: \$14.75/SF + NNN
- Attractive Tenant Mix
- Strong Demographics
- Pylon Signage
- Ample Parking: 225+ Spaces
- High Ceilings
- Flexible Lease Terms