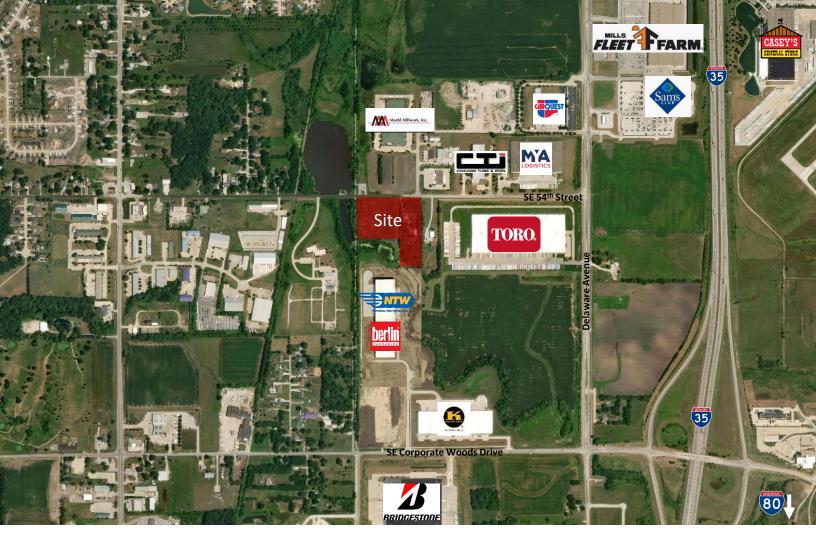

# For Sale

### M-1/Light Industrial Land Available

- Lot Size: 11.45 acres

- Sale Price: \$3.85/SF (\$1,920,233.70)

- Zoning: M-1 Light Industrial

 Located adjacent to I-35 with close proximity to I-80

- Ankeny ranked  $10^{\text{th}}$  fastest-growing city in the US

## SE 54<sup>th</sup> & NE 18<sup>th</sup> Street Ankeny, IA