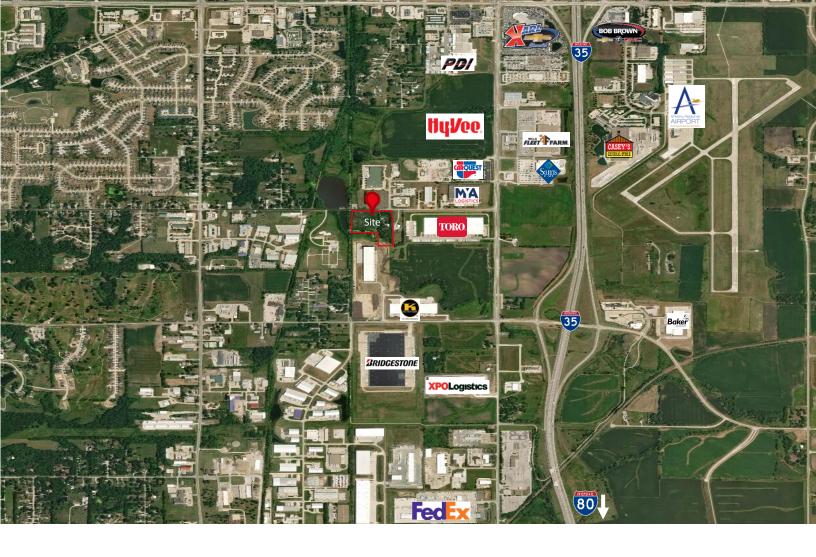

# For Sale

### M-1/Light Industrial Land Available

- Lot Size: 11.45 acres

- Sale Price: \$3.85/SF (\$1,920,233.70)

- Zoning: M-1 Light Industrial

 Located adjacent to I-35 with close proximity to I-80

- Ankeny ranked  $10^{\text{th}}$  fastest-growing city in the US

## SE 54<sup>th</sup> & NE 18<sup>th</sup> Street Ankeny, IA