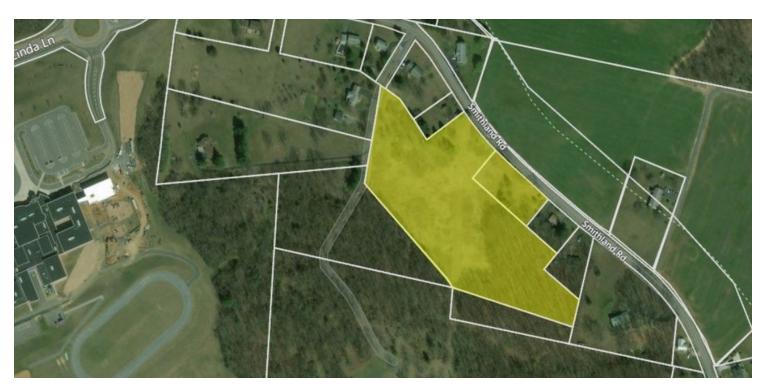

#### **PROPERTY OVERVIEW**

10 acres consisting of 2 tax map parcels located conveniently within the city limits of Harrisonburg, VA. Only a few miles from Interstate 81 exit 247 and minutes from Smithland Elementary, Skyline Middle School, Spotswood Country Club, Valley Mall, James Madison University, and all Harrisonburg amenities and restaurants. Zoned R1 which allows for low density, relatively spacious single family residential development with a minimum lot size of 10,000 SF. Public water and sewer are available to this site. This property is located on highly desirable Smithland Road and surrounded by single family homes and farmland.

# **Location Maps**