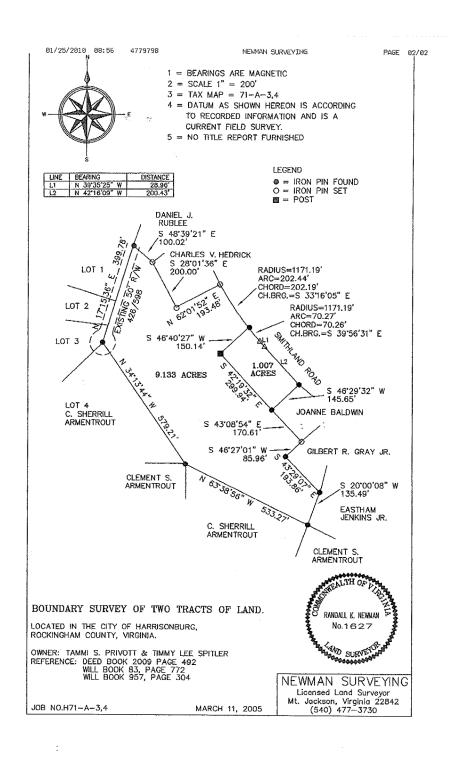

able

MLS#: 576504



#### **PROPERTY OVERVIEW**

10 acres consisting of 2 tax map parcels located conveniently within the city limits of Harrisonburg, VA. Only a few miles from Interstate 81 exit 247 and minutes from Smithland Elementary, Skyline Middle School, Spotswood Country Club, Valley Mall, James Madison University, and all Harrisonburg amenities and restaurants. Zoned R1 which allows for low density, relatively spacious single family residential development with a minimum lot size of 10,000 SF. Public water and sewer are available to this site. This property is located on highly desirable Smithland Road and surrounded by single family homes and farmland.

For More Information:



### 10 ACRES R-1 DEVELOPMENT LAND

1211 & 1231 Smithland Road, Harrisonburg, VA 22802

#### **PLAT**



100



# 10 ACRES R-1 DEVELOPMENT LAND

1211 & 1231 Smithland Road, Harrisonburg, VA 22802

# **Location Maps**