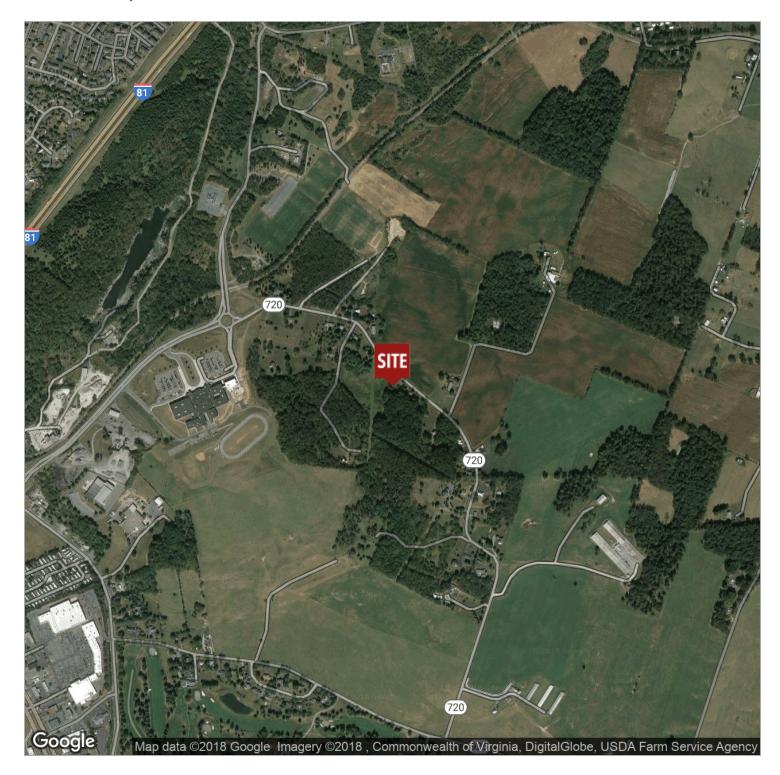

hin the city limits of Harrisonburg, VA. Only a few miles from Interstate 81 exit 247 and minutes from Smithland Elementary, Skyline Middle School, Spotswood Country Club, Valley Mall, James Madison University, and all Harrisonburg amenities and restaurants. Zoned R1 which allows for low density, relatively spacious single family residential development with a minimum lot size of 10,000 SF. Public water and sewer are available to this site. This property is located on highly desirable Smithland Road and surrounded by single family homes and farmland.

For More Information:



### 10 ACRES R-1 DEVELOPMENT LAND

1211 & 1231 Smithland Road, Harrisonburg, VA 22802

#### **PLAT**



100



# 10 ACRES R-1 DEVELOPMENT LAND

1211 & 1231 Smithland Road, Harrisonburg, VA 22802

# **Location Maps**