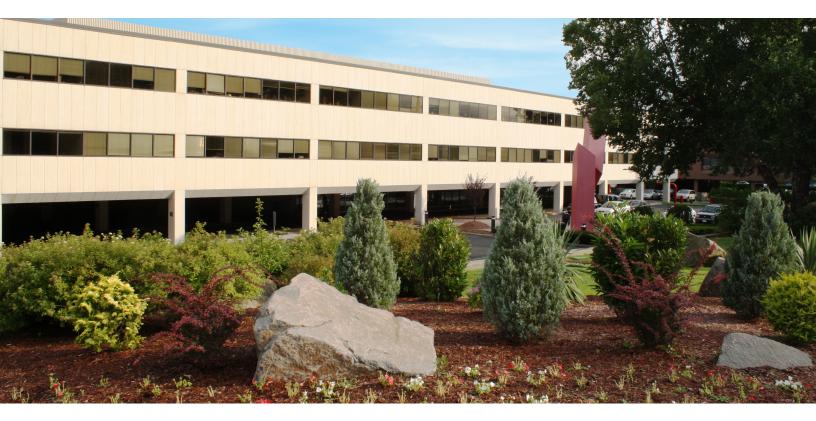

# 270 Sylvan Avenue Space Available for lease in Englewood Cliffs, NJ

## Comments

- Custom-finished interiors
- Recent building renovation
- Parking ratio of 4/1,000 covered and surface
- 24 hour security and card key access
- Located 15 minutes from New York City, five minutes from the George Washington Bridge
- Major parkways and interstate highways (Routes 4 and 46, I-80, the New Jersey Turnpike and the Palisades Parkway) are only minutes away, providing easy access by car or public transportation