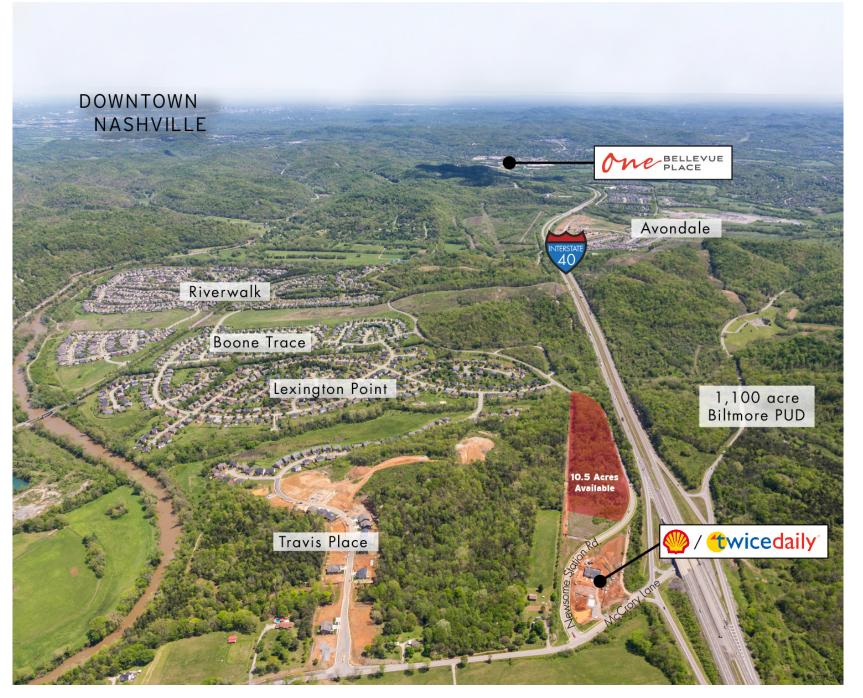

## Newsom Station @ I-40

## AVAILABLE LOTS

## 

Interstate Visibility

Located In Davidson County

Direct Access from Exit 192 (McCrory Lane) on Interstate 40

Less than 20 Minutes from CBD Nashville

Less than 5 Minutes from One Bellevue Place

**John Cavin** 615.250.8675 jcavin@southeastventure.com Axson West 615.250.8670 awest@southeastventure.com