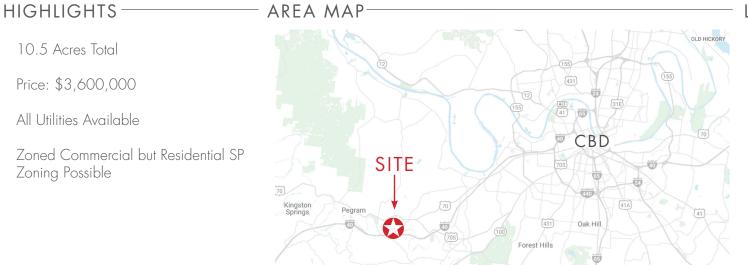

## AVAILABLE LOTS

## 

Interstate Visibility

Located In Davidson County

Direct Access from Exit 192 (McCrory Lane) on Interstate 40

Less than 20 Minutes from CBD Nashville

Less than 5 Minutes from One Bellevue Place

**John Cavin** 615.250.8675 jcavin@southeastventure.com Axson West 615.250.8670 awest@southeastventure.com