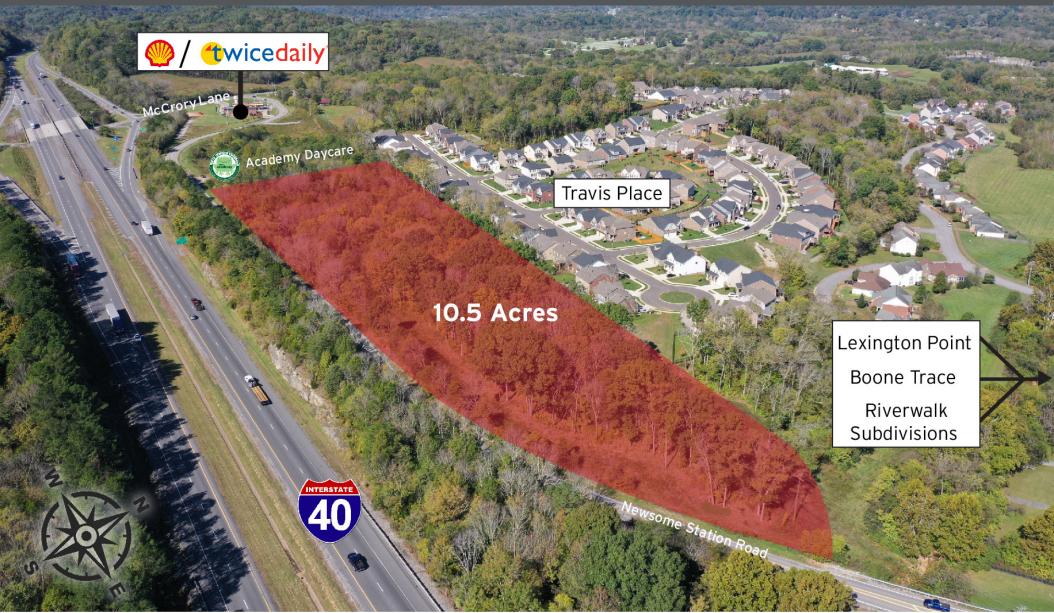

## Newsom Station @ I-40

## AVAILABLE LOTS

## 

Interstate Visibility

Located In Davidson County

Direct Access from Exit 192 (McCrory Lane) on Interstate 40

Less than 20 Minutes from CBD Nashville

Less than 5 Minutes from One Bellevue Place

**John Cavin** 615.250.8675 jcavin@southeastventure.com Axson West 615.250.8670 awest@southeastventure.com