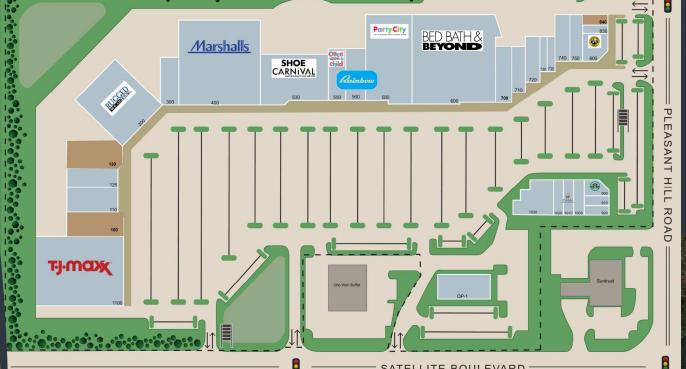

| OP-1 Verizon               | 6,099 SF  | 560 Rainbow                | 4,103 SF  | 800 Einstein Bagels         | 2,600 SF  |
|----------------------------|-----------|----------------------------|-----------|-----------------------------|-----------|
| 100 Available              | 5,094 SF  | 580 Party City             | 5,316 SF  | 830 Ace Cash Express        | 751 SF    |
| 110 The Avenue             | 5,444 SF  | 600 Bed Bath & Beyond      | 29,995 SF | 840 Available               | 1,005 SF  |
| 125 Sprint                 | 3,666 SF  | 700 Veranski Formal Wear   | 3,422 SF  | 900 Starbucks Coffee        | 1,373 SF  |
| 130 Available              | 5,931 SF  | 710 Center Stage II        | 2,712 SF  | 910 Alfa Driving School     | 968 SF    |
| 200 Rugged Wearhouse       | 15,303 SF | 720 8 Fahrenheit Ice Cream | 2,678 SF  | 920 CD Warehouse            | 1,015 SF  |
| 300 Beauty & Beauty Supply | 3,567 SF  | 730 Kings Taylor           | 1,077 SF  | 1000 Roly Poly              | 1,399 SF  |
| 400 Marshalls              | 27,076 SF | 735 10000 Cell Phones      | 1,073 SF  | 1010 Edible Arrangements    | 1,387 SF  |
| 530 Shoe Carnival          | 13,007 SF | 740 Le's Nail and Spa      | 2,704 SF  | 1020 Sleek Looks            | 1,393 SF  |
| 550 Once Upon A Child      | 3,505 SF  | 750 Saigon Cafe            | 2,298 SF  | 1030 Sportstime Bar & Grill | 4,801 SF  |
|                            |           |                            |           | 1100 TI Mayy                | 24 307 SE |

## RETAIL SPACE AVAILABLE

- Situated at the corner of Pleasant Hill Rd and Satellite Blvd, a heavily traveled intersection in
- Strong traffic Counts with over 54,500vpd on Pleasant Hill Rd and 20,000vpd on Satellite Blvd
- Excellent access with signalized access points along both Pleasant Hill Rd and Satellite Blvd
- Strong co-tenancy with retailers such as Bed Bath & Beyond, Shoe Carnival, Marshalls and TJ Maxx