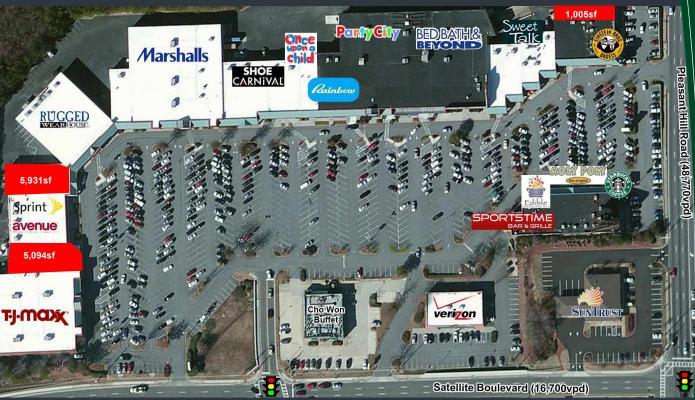

## RETAIL SPACE AVAILABLE

- Situated at the corner of Pleasant Hill Rd and Satellite Blvd, a heavily traveled intersection in
- Strong traffic Counts with over 54,500vpd on Pleasant Hill Rd and 20,000vpd on Satellite Blvd
- Excellent access with signalized access points along both Pleasant Hill Rd and Satellite Blvd
- Strong co-tenancy with retailers such as Bed Bath & Beyond, Shoe Carnival, Marshalls and TJ Maxx

## For More Information, Contact:

**Steven Bodner** (678) 322-1187 direct (770) 955-0404 main sbodner@trilogygroup.net

www.trilogygroup.net

GWINNETT MARKETFAIR 3675 SATELLITE BOULEVARD DULUTH, GA

1,005-5,931sf Available