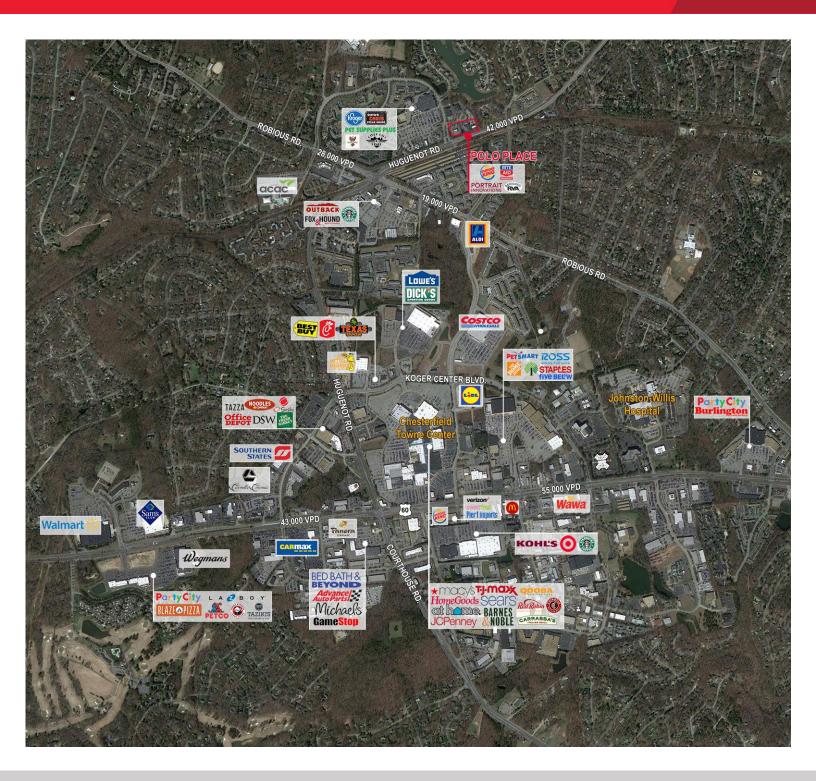

## Join Tenants & Nearby Retailers

| Traffic Counts |            |
|----------------|------------|
| Huguenot Road  | 52,000 VPD |
| Robious Road   | 39,000 VPD |

For more information, contact:

PAM STRIEFFLER Vice President 804 697 3481 pam.strieffler@thalhimer.com Thalhimer Center 11100 W. Broad Street Glen Allen, VA 23060 www.thalhimer.com