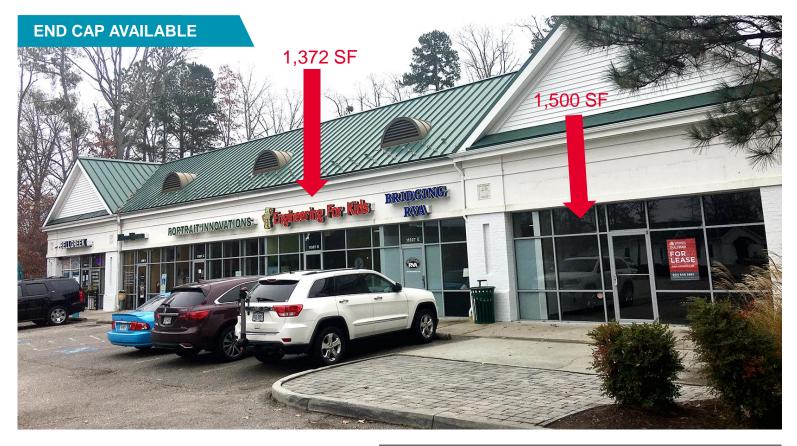

## RETAIL FOR LEASE Polo Place Shopping Center

11307 Polo Place | Chesterfield County, Virginia

## **Property Features**

- 1,372 SF & 1,500 SF (former Starbucks) AVAILABLE
- Located in one of Richmond's most desirable neighborhoods with a 1-mile radius of almost 7,000 people
- Great visibility on Huguenot Road
- Located by the Kroger-anchored Bellgrade Shopping Center