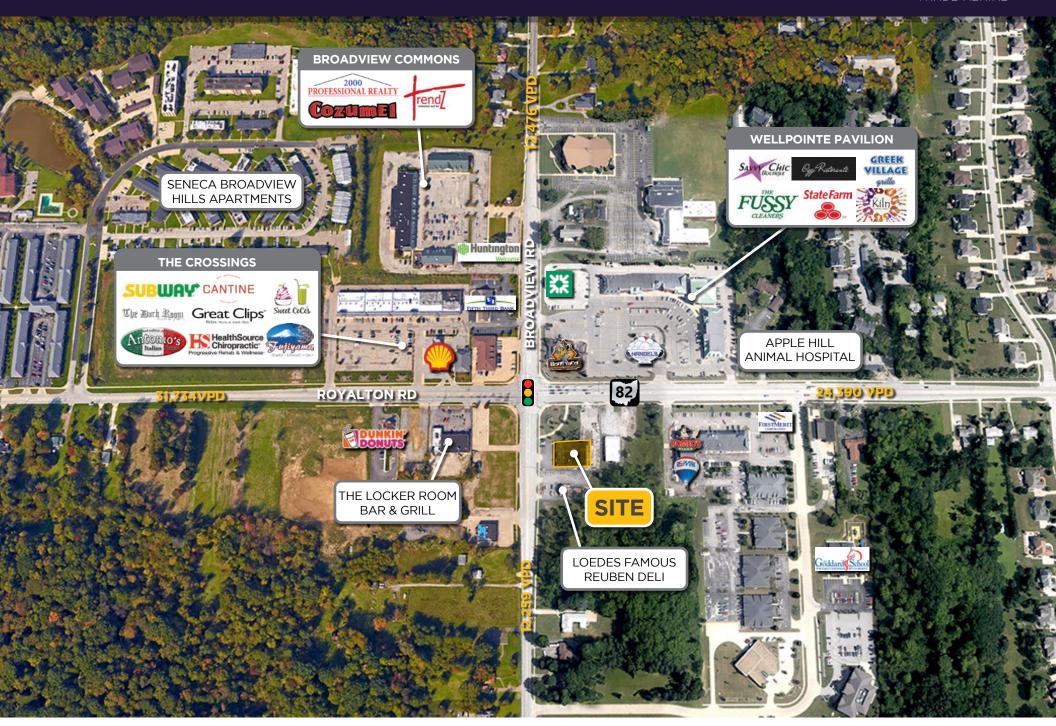

## **PROPERTY HIGHLIGHTS**

- Up to 4,200 SF available near Route 82 and Broadview Road
- Zoned commercial
- Nearby University Hospitals Wellpointe Health Center, The Boneyard, Handel's Ice Cream, Citizen's Bank, and Huntington Bank