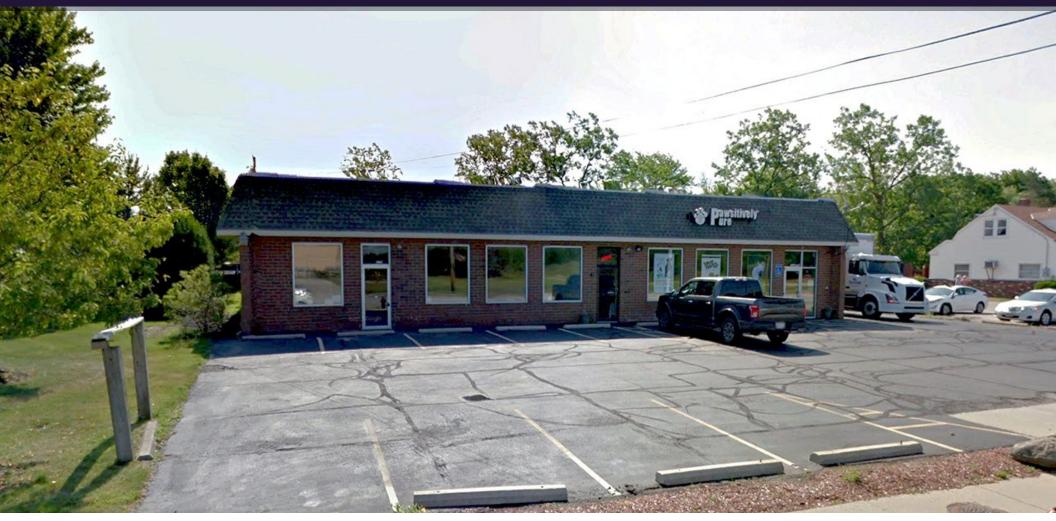

## ROYALTON ROAD & BROADVIEW ROAD BUILDING

BROADVIEW HEIGHTS, OH

## **PROPERTY HIGHLIGHTS**

- Up to 4,200 SF available near Route 82 and Broadview Road
- Zoned commercial
- Nearby University Hospitals Wellpointe Health Center, The Boneyard, Handel's Ice Cream, Citizen's Bank, and Huntington Bank