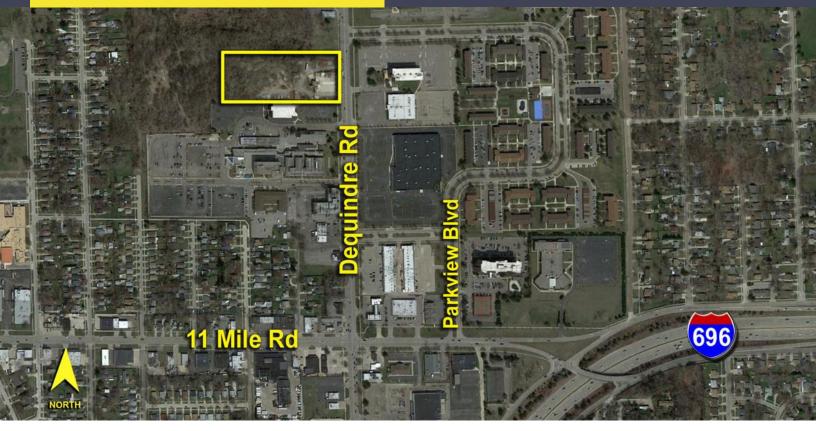

## 27591 DEQUINDRE ROAD MADISON HEIGHTS, MICHIGAN

VACANT LAND FOR SALE 3.62 Acres Available

## **PROPERTY FEATURES**

- 3.62 acres available
- B-2 zoning which allows for all B-1 applications and B-2 applications; which include retail, assisted care, office up to two stories, etc.
- All utilities at site
- Currently being operated as Green Carpet Sod with 908 sq. ft. office.
- Sale Price: \$850,000 (\$234,806/acre)
- Terms: cash or terms acceptable to seller