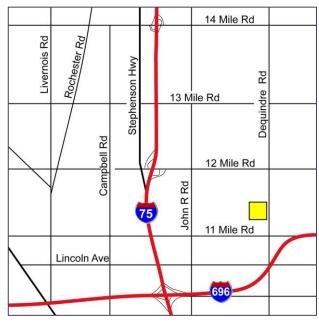

## 27591 DEQUINDRE ROAD MADISON HEIGHTS, MICHIGAN

VACANT LAND FOR SALE 3.62 Acres Available