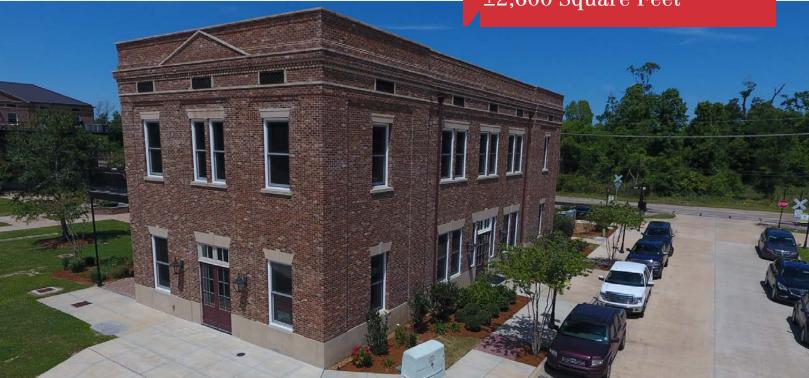

#### 2020 E Walnut St.

Lake Charles, Louisiana 70601

#### **Property Features**

- Commercial Space available in Walnut Grove --Southwest Louisiana's premier Traditional Neighborhood Development (TND)
- Walnut Grove is located off of West Sallier Street, just minutes from Downtown Lake Charles
- +/- 2,623 SF available (north half of 1st floor currently built out as office space)
- Space has many potential uses (office, retail, restaurant, etc.)
- Located in the Market Square (the commercial area of Walnut Grove) on the 1st floor of the Market Building
- Restaurant Calla occupies 2nd floor of building
- Lease rates negotiable and to be determined per tenant specifications, build-out, etc.