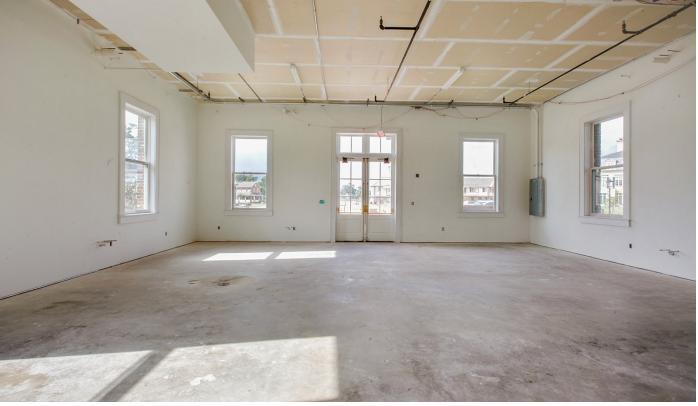

#### **Property Features**

- Commercial Space available in Walnut Grove --Southwest Louisiana's premier Traditional Neighborhood Development (TND)
- Walnut Grove is located off of West Sallier Street, just minutes from Downtown Lake Charles
- +/- 2,623 SF available (north half of 1st floor currently built out as office space)
- Space has many potential uses (office, retail, restaurant, etc.)
- Located in the Market Square (the commercial area of Walnut Grove) on the 1st floor of the Market Building
- Restaurant Calla occupies 2nd floor of building
- Lease rates negotiable and to be determined per tenant specifications, build-out, etc.