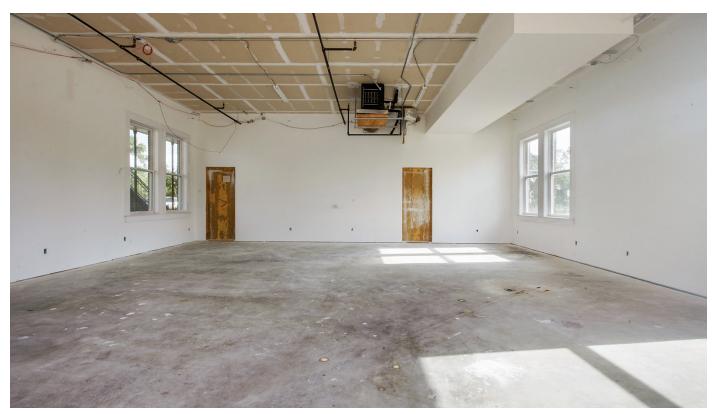

#### **Property Features**

- Commercial Space available in Walnut Grove --Southwest Louisiana's premier Traditional Neighborhood Development (TND)
- Walnut Grove is located off of West Sallier Street, just minutes from Downtown Lake Charles
- +/- 2,623 SF available (north half of 1st floor currently built out as office space)
- Space has many potential uses (office, retail, restaurant, etc.)
- Located in the Market Square (the commercial area of Walnut Grove) on the 1st floor of the Market Building
- Restaurant Calla occupies 2nd floor of building
- Lease rates negotiable and to be determined per tenant specifications, build-out, etc.