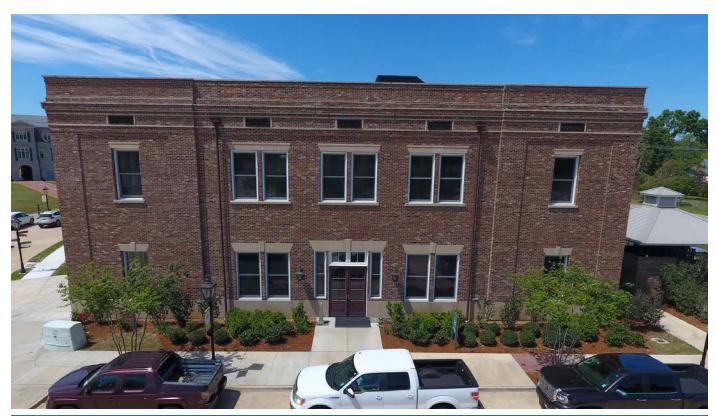

#### 2020 E Walnut St.

Lake Charles, Louisiana 70601

#### **Property Features**

- Commercial Space available in Walnut Grove --Southwest Louisiana's premier Traditional Neighborhood Development (TND)
- Walnut Grove is located off of West Sallier Street, just minutes from Downtown Lake Charles
- +/- 2,623 SF available (north half of 1st floor currently built out as office space)
- Space has many potential uses (office, retail, restaurant, etc.)
- Located in the Market Square (the commercial area of Walnut Grove) on the 1st floor of the Market Building
- Restaurant Calla occupies 2nd floor of building
- Lease rates negotiable and to be determined per tenant specifications, build-out, etc.