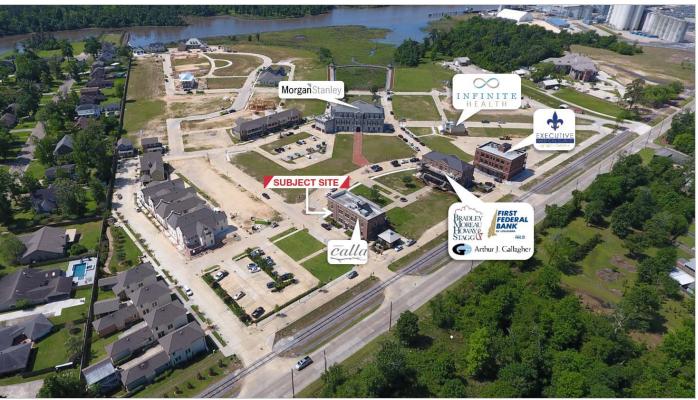

#### 2020 E Walnut St.

Lake Charles, Louisiana 70601

#### **Property Features**

- Commercial Space available in Walnut Grove --Southwest Louisiana's premier Traditional Neighborhood Development (TND)
- Walnut Grove is located off of West Sallier Street, just minutes from Downtown Lake Charles
- +/- 2,623 SF available (north half of 1st floor currently built out as office space)
- Space has many potential uses (office, retail, restaurant, etc.)
- Located in the Market Square (the commercial area of Walnut Grove) on the 1st floor of the Market Building
- Restaurant Calla occupies 2nd floor of building
- Lease rates negotiable and to be determined per tenant specifications, build-out, etc.