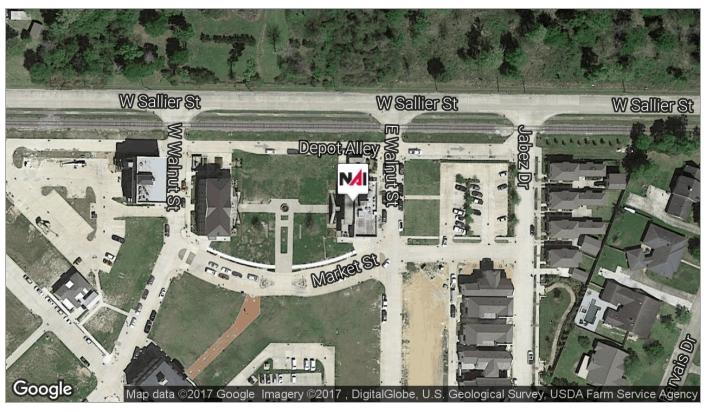

#### 2020 E Walnut St.

Lake Charles, Louisiana 70601

#### **Property Features**

- Commercial Space available in Walnut Grove --Southwest Louisiana's premier Traditional Neighborhood Development (TND)
- Walnut Grove is located off of West Sallier Street, just minutes from Downtown Lake Charles
- +/- 2,623 SF available (north half of 1st floor currently built out as office space)
- Space has many potential uses (office, retail, restaurant, etc.)
- Located in the Market Square (the commercial area of Walnut Grove) on the 1st floor of the Market Building
- Restaurant Calla occupies 2nd floor of building
- Lease rates negotiable and to be determined per tenant specifications, build-out, etc.