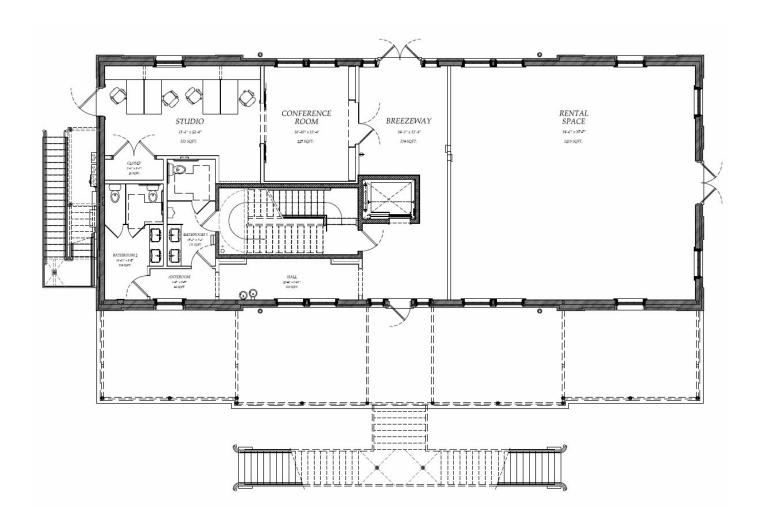

#### **Property Features**

- Commercial Space available in Walnut Grove --Southwest Louisiana's premier Traditional Neighborhood Development (TND)
- Walnut Grove is located off of West Sallier Street, just minutes from Downtown Lake Charles
- +/- 2,623 SF available (north half of 1st floor currently built out as office space)
- Space has many potential uses (office, retail, restaurant, etc.)
- Located in the Market Square (the commercial area of Walnut Grove) on the 1st floor of the Market Building
- Restaurant Calla occupies 2nd floor of building
- Lease rates negotiable and to be determined per tenant specifications, build-out, etc.

# Commercial Space

1400 MARKET STREET

Market Building - First Floor