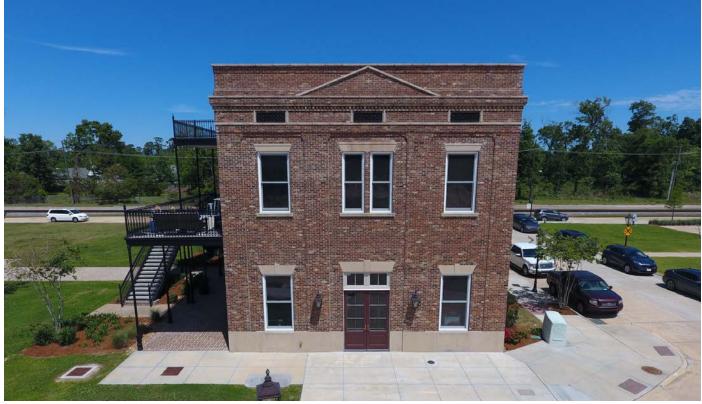

#### 2020 E Walnut St.

Lake Charles, Louisiana 70601

#### **Property Features**

- Commercial Space available in Walnut Grove --Southwest Louisiana's premier Traditional Neighborhood Development (TND)
- Walnut Grove is located off of West Sallier Street, just minutes from Downtown Lake Charles
- +/- 2,623 SF available (north half of 1st floor currently built out as office space)
- Space has many potential uses (office, retail, restaurant, etc.)
- Located in the Market Square (the commercial area of Walnut Grove) on the 1st floor of the Market Building
- Restaurant Calla occupies 2nd floor of building
- Lease rates negotiable and to be determined per tenant specifications, build-out, etc.