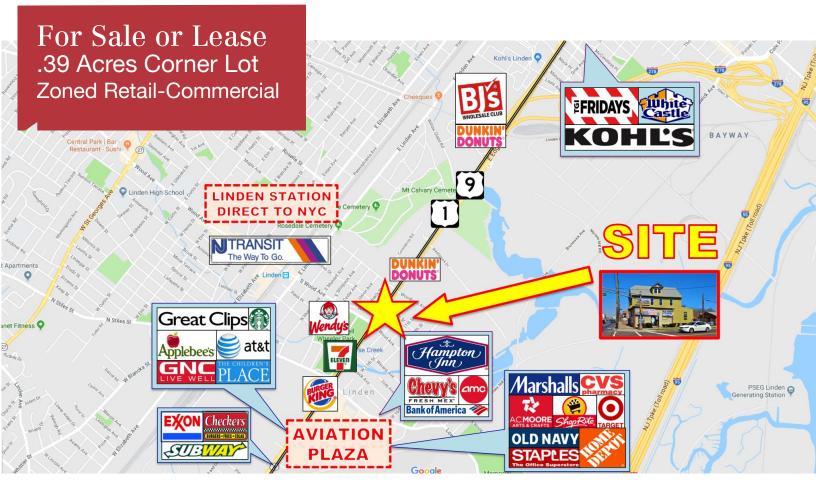

Commercial Real Estate Services, Worldwide.

For Sale or Lease .39 Acres Corner Lot Zoned Retail-Commercial

## 102 & 114 E. Edgar Road (Routes 1 & 9 North)

Linden, New Jersey

**Property Features** 

- 0.39 Acres
- Located at signalized corner intersection
- Adjacent to Dunkin' Donuts
- Current occupant Blue Ribbon Pool Company
- Property is comprised of a 2,100 sq. ft. office/house and a 900 sq. ft. retail shop
- Located on Route 1 & 9 North
- High traffic count 70,000 vehicles per day
- Pad site Redevelopment opportunity
- Zoned C-2 (Retail Commercial)
- Permitted uses include retail sales/services, convenience stores, restaurants, fitness studios, professional office, grocery stores, churches, child day care, banks and more.

For more opportunity zone information please click the link: https://www.state.nj.us/dca/divisions/lps/opp\_zones.html#where

For Further Information Please Contact Exclusive Broker:

Richard Goski, Vice President 908 295 5244 | rgoski@naidb.com