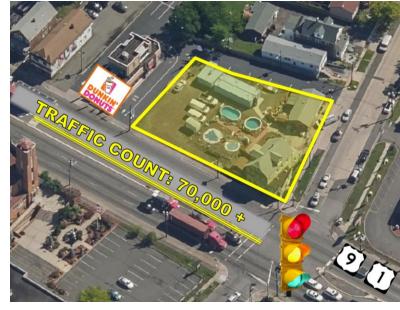

## 102 & 114 E. Edgar Road (Routes 1 & 9 North)

Linden, New Jersey

**Property Features** 

- 0.39 Acres
- Located at signalized corner intersection
- Adjacent to Dunkin' Donuts
- Current occupant Blue Ribbon Pool Company
- Property is comprised of a 2,100 sq. ft. office/house and a 900 sq. ft. retail shop
- Located on Route 1 & 9 North
- High traffic count 70,000 vehicles per day
- Pad site Redevelopment opportunity
- Zoned C-2 (Retail Commercial)
- Permitted uses include retail sales/services, convenience stores, restaurants, fitness studios, professional office, grocery stores, churches, child day care, banks and more.