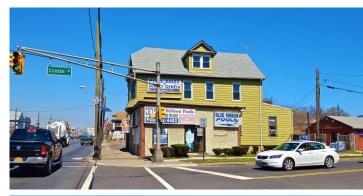

## 102 & 114 E. Edgar Road (Routes 1 & 9 North)

Linden, New Jersey

**Property Features** 

- 0.39 Acres
- Located at signalized corner intersection
- Adjacent to Dunkin' Donuts
- Current occupant Blue Ribbon Pool Company
- Property is comprised of a 2,100 sq. ft. office/house and a 900 sq. ft. retail shop
- Located on Route 1 & 9 North
- High traffic count 70,000 vehicles per day
- Pad site Redevelopment opportunity
- Zoned C-2 (Retail Commercial)
- Permitted uses include retail sales/services, convenience stores, restaurants, fitness studios, professional office, grocery stores, churches, child day care, banks and more.