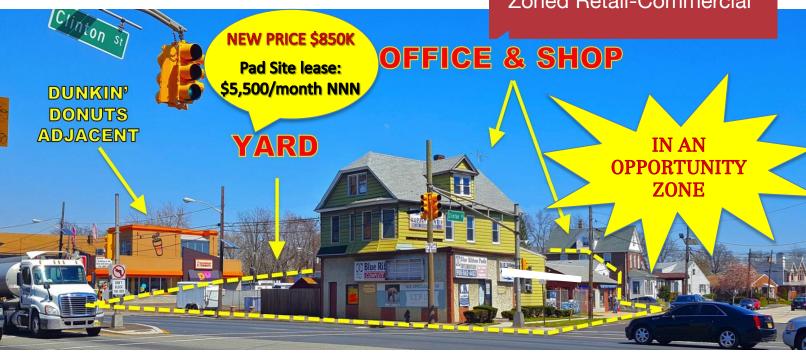

Commercial Real Estate Services, Worldwide.

For Sale or Lease .39 Acres Corner Lot Zoned Retail-Commercial

## 102 & 114 E. Edgar Road (Routes 1 & 9 North)

Linden, New Jersey

**Property Features** 

- 0.39 Acres
- Located at signalized corner intersection
- Adjacent to Dunkin' Donuts
- Current occupant Blue Ribbon Pool Company
- Property is comprised of a 2,100 sq. ft. office/house and a 900 sq. ft. retail shop
- Located on Route 1 & 9 North
- High traffic count 70,000 vehicles per day
- Pad site Redevelopment opportunity
- Zoned C-2 (Retail Commercial)
- Permitted uses include retail sales/services, convenience stores, restaurants, fitness studios, professional office, grocery stores, churches, child day care, banks and more.