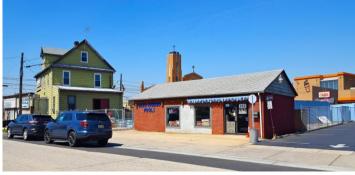

## 102 & 114 E. Edgar Road (Routes 1 & 9 North)

Linden, New Jersey

**Property Features** 

- 0.39 Acres
- Located at signalized corner intersection
- Adjacent to Dunkin' Donuts
- Current occupant Blue Ribbon Pool Company
- Property is comprised of a 2,100 sq. ft. office/house and a 900 sq. ft. retail shop
- Located on Route 1 & 9 North
- High traffic count 70,000 vehicles per day
- Pad site Redevelopment opportunity
- Zoned C-2 (Retail Commercial)
- Permitted uses include retail sales/services, convenience stores, restaurants, fitness studios, professional office, grocery stores, churches, child day care, banks and more.