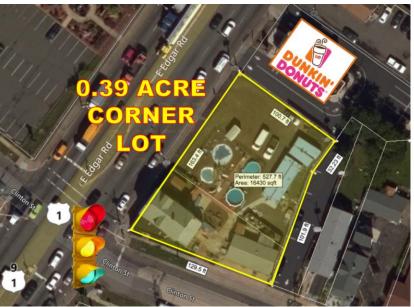

Commercial Real Estate Services, Worldwide.

For Sale or Lease .39 Acres Corner Lot Zoned Retail-Commercial

## 102 & 114 E. Edgar Road (Routes 1 & 9 North)

Linden, New Jersey

**Property Features** 

- 0.39 Acres
- Located at signalized corner intersection
- Adjacent to Dunkin' Donuts
- Current occupant Blue Ribbon Pool Company
- Property is comprised of a 2,100 sq. ft. office/house and a 900 sq. ft. retail shop
- Located on Route 1 & 9 North
- High traffic count 70,000 vehicles per day
- Pad site Redevelopment opportunity
- Zoned C-2 (Retail Commercial)
- Permitted uses include retail sales/services, convenience stores, restaurants, fitness studios, professional office, grocery stores, churches, child day care, banks and more.