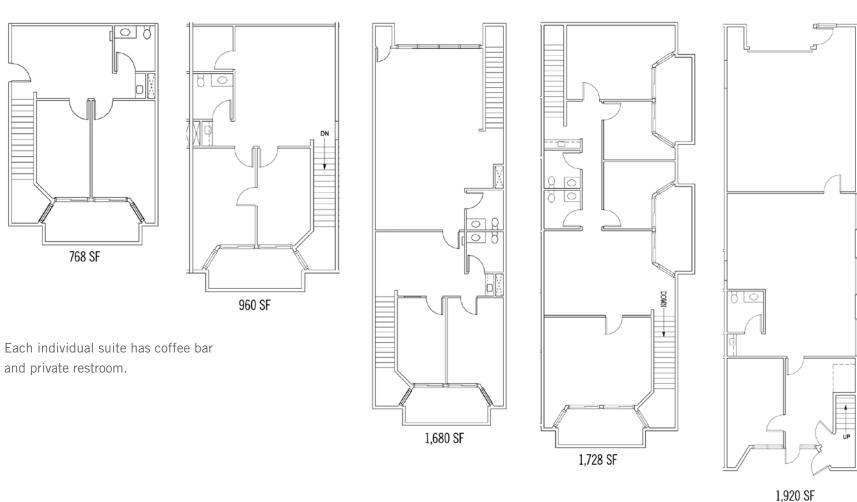

## **PS Business Park - Milwaukie**

4160 SE INTERNATIONAL WAY, MILWAUKIE, OREGON

PS Business Park Milwaukie offers 101,578 square feet of distinctive office and warehouse space in Milwaukie, Oregon. Available suites range in size from 768 to 1,920 SF.