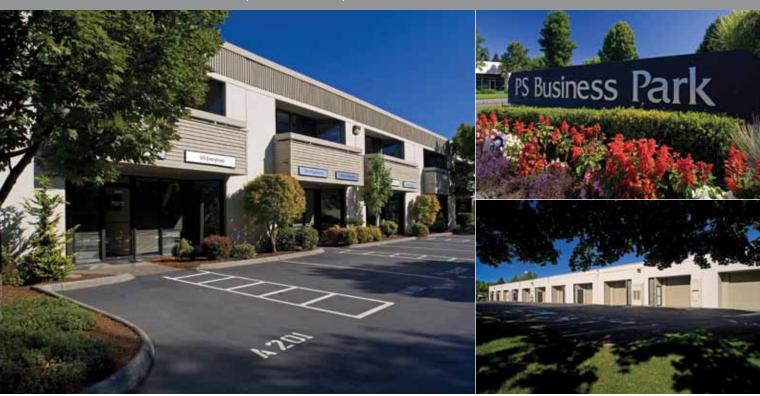

## **PS Business Park - Milwaukie**

4160 SE INTERNATIONAL WAY, MILWAUKIE, OREGON

PS Business Park Milwaukie offers 101,578 square feet of distinctive office and warehouse space in Milwaukie, Oregon. Available suites range in size from 768 to 1,920 SF.

#### **BUILDING FEATURES:**

- 24 Hour access
- Individual business signage
- Plenty of parking
- Upstairs suites with full glass wall and private balconies
- Skylights throughout many suites add natural light

#### **PROPERTY FEATURES:**

- Established, mature landscaping
- On-site Deli
- Large conference center on-site, no charge to tenants