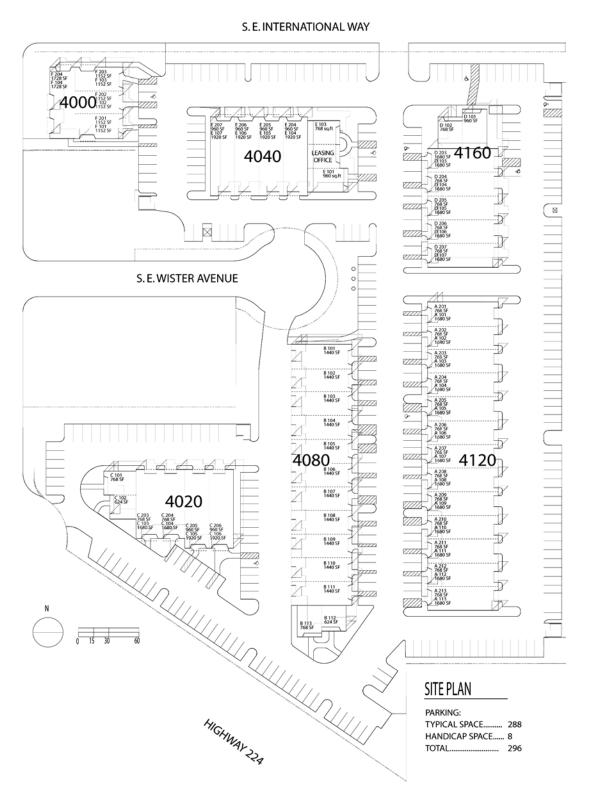

## **PS Business Park - Milwaukie**

4160 SE INTERNATIONAL WAY, MILWAUKIE, OREGON

PS Business Park Milwaukie offers 101,578 square feet of distinctive office and warehouse space in Milwaukie, Oregon. Available suites range in size from 768 to 1,920 SF.

# **PS Business Park - Milwaukie**

For a list of current vacancies, visit www.psbusinessparks.com, click on Oregon, then Milwaukie/International Way.