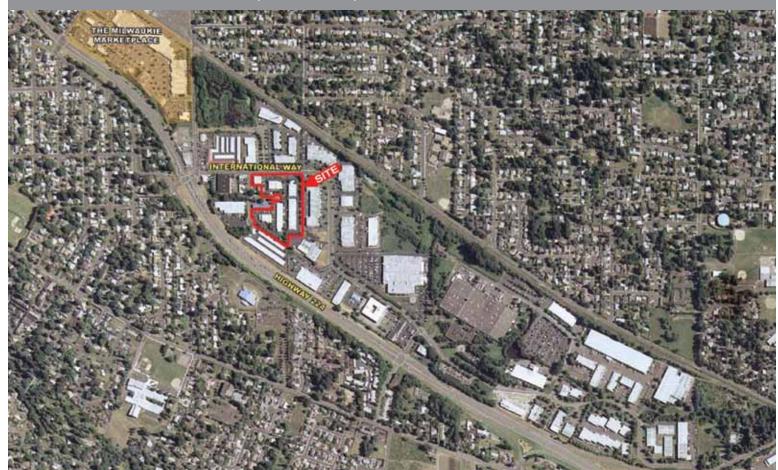

### **PS Business Park - Milwaukie**

4160 SE INTERNATIONAL WAY, MILWAUKIE, OREGON

#### LOCATION:

- Excellent freeway access 2 miles from I-205, just off Highway 224.
- Direct route from shopping, downtown and Portland International Airport.

#### SURROUNDING AMENITIES:

- Hotels and conference facilities Monarch, Marriott Courtyard
- Access to workout facilities Bally Fitness within walking distance.
- Numerous restaurants and services Starbucks, Stanford's, McGrath's, Red Robin, UPS, Dry Cleaning, Albertsons, Rite Aid and Walgreens.