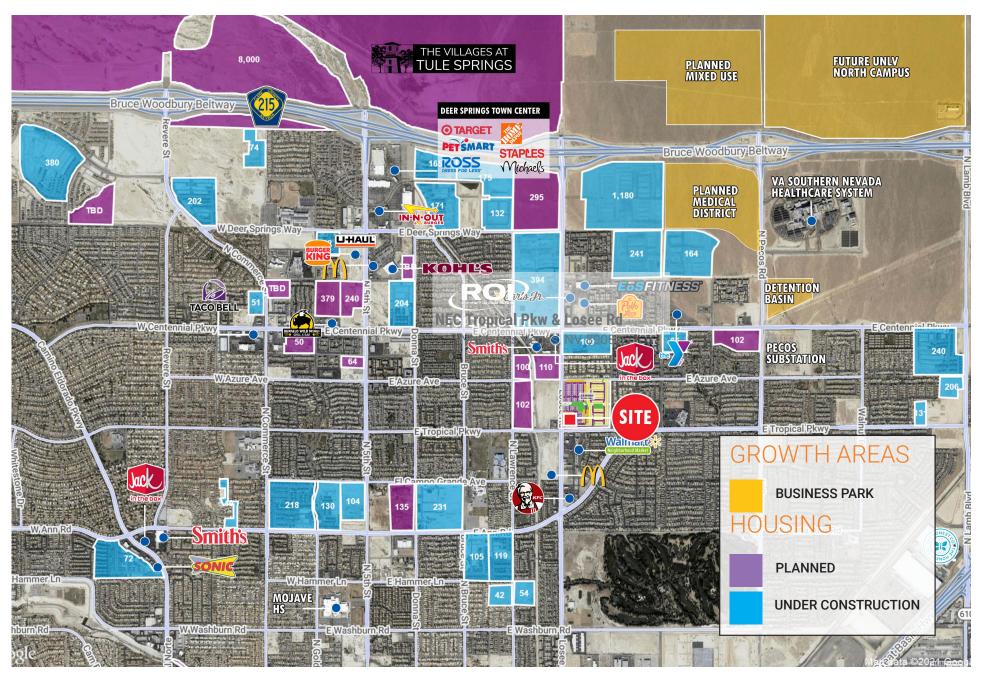

# ±2.25 AC RETAIL PAD **GROUND LEASE**

- Gas station/C-Store pad
- Fast food with drive-thru
- Property is surrounded by various planned housing developments
- Directly across Walmart anchored center
- Located ±1.5 miles south of I-215/Losee interchange
- Anticipated delivery: Q4 2023