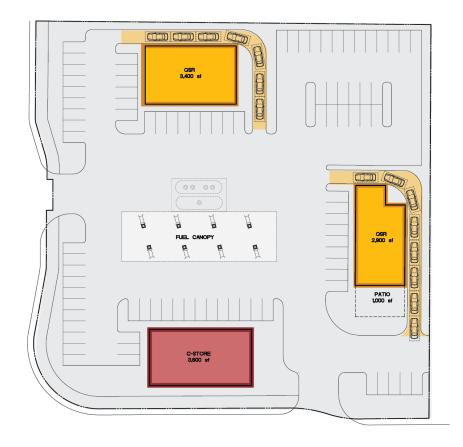

# ±2.25 AC RETAIL PAD **GROUND LEASE**

- Gas station/C-Store pad
- Fast food with drive-thru
- Property is surrounded by various planned housing developments
- Directly across Walmart anchored center
- Located ±1.5 miles south of I-215/Losee interchange
- Anticipated delivery: Q4 2023