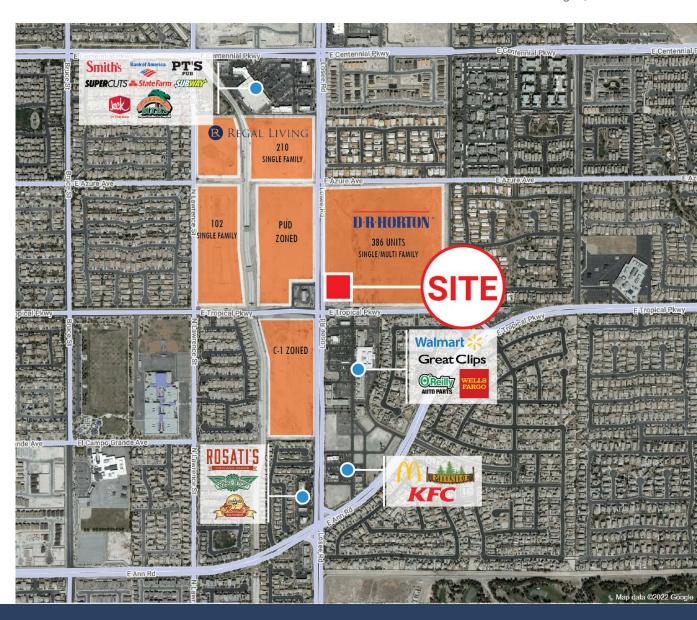

# ±2.25 AC RETAIL PAD **GROUND LEASE**

- Gas station/C-Store pad
- Fast food with drive-thru
- Property is surrounded by various planned housing developments
- Directly across Walmart anchored center
- Located ±1.5 miles south of I-215/Losee interchange
- Anticipated delivery: Q4 2023

Size APN

**Zoning** 

±2.25 AC

Portion of APN 124-25-201-003

Proposed Commercial (C-2) City of North Las Vegas