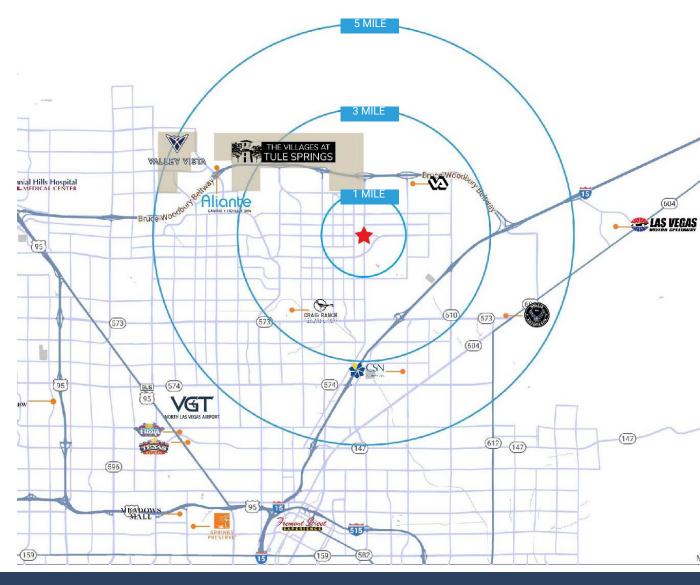

# AREA **DEMOGRAPHICS**

\$71,761

### **AVERAGE HHI**

| 1 Miles | 24,430  | \$79,885 |
|---------|---------|----------|
| 3 Miles | 104,671 | \$76,637 |

269,692

5 Miles

#### DAYTIME POPULATION

3 Miles 19,561 56,340 5 Miles

Source: SitesUSA 2021 TRINA, NV DOT 2020