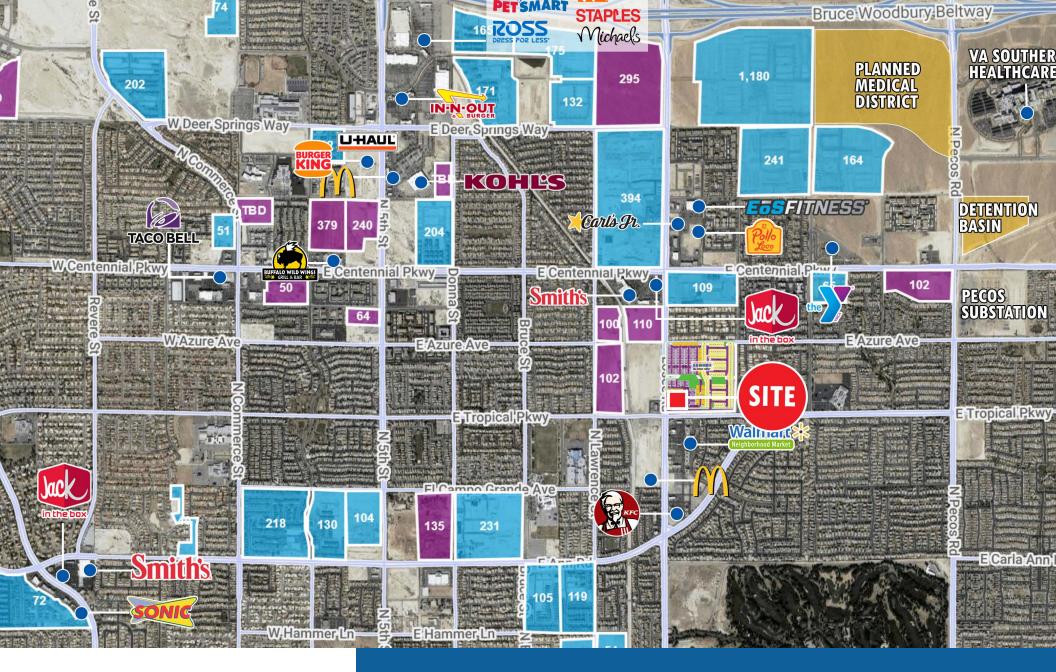

# ±2.25 AC RETAIL PAD **GROUND LEASE**

- Gas station/C-Store pad
- Fast food with drive-thru
- Property is surrounded by various planned housing developments
- Directly across Walmart anchored center
- Located ±1.5 miles south of I-215/Losee interchange
- Anticipated delivery: Q4 2023

Size APN

**Zoning** 

±2.25 AC

Portion of APN 124-25-201-003

Proposed Commercial (C-2) City of North Las Vegas