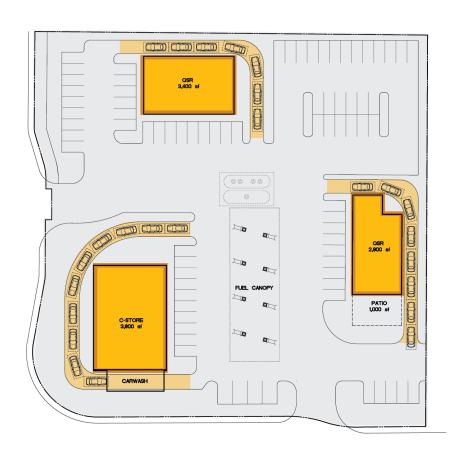

# ±2.25 AC RETAIL PAD **GROUND LEASE**

- Gas station/C-Store pad
- Fast food with drive-thru
- Property is surrounded by various planned housing developments
- Directly across Walmart anchored center
- Located ±1.5 miles south of I-215/Losee interchange
- Anticipated delivery: Q4 2023

Size APN

**Zoning** 

±2.25 AC

Portion of APN 124-25-201-003

Proposed Commercial (C-2) City of North Las Vegas