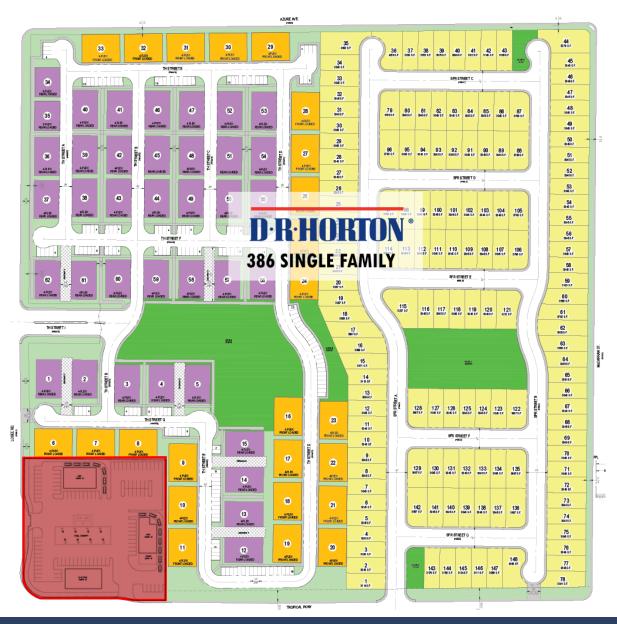

# ±2.25 AC RETAIL PAD **GROUND LEASE**

- Gas station/C-Store pad
- Fast food with drive-thru
- Property is surrounded by various planned housing developments
- Directly across Walmart anchored center
- Located ±1.5 miles south of I-215/Losee interchange
- Anticipated delivery: Q4 2023

Size APN

**Zoning** 

±2.25 AC

Portion of APN 124-25-201-003

Proposed Commercial (C-2) City of North Las Vegas