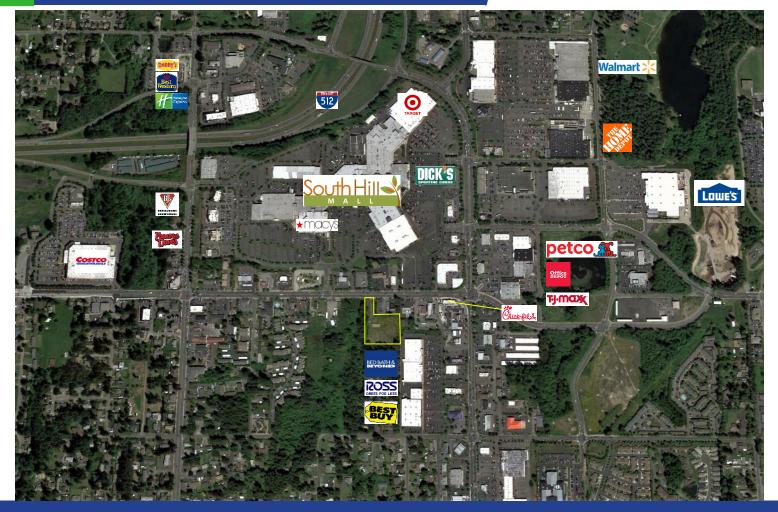

# 330 39<sup>th</sup> Ave SW Puyallup, WA 98373 2.56 Acres

DANFORTH

# Puyallup - Urban Center Mixed Use Land Across the Street from South Hill Mall

**For Sale** 

\$1,800,000

### DANFORTH

- Zoned Urban Center Mixed Use: Allowed uses: Residential Apartment 8-22 DU/acre, Senior Housing complexes, pedestrian oriented retail, multi story office, Hotel, and large format retail. Storm Water retention vault already installed.
- At one time, planned for a 57 room Hotel. Across from South Hill Mall. Near 2 freeway ramp systems. Level development pad.
- Great South Hill location, close in, high traffic.
- 2017 population 3-mile radius: 80,907
- 2017 households 3-mile radius: 30,297
- 2017 Avg HH income 3-mile: \$87,333