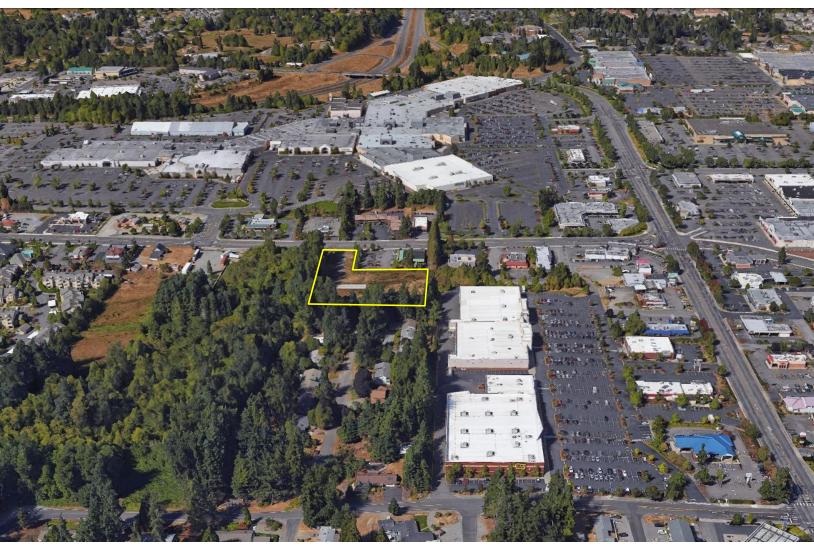

### DANFORTH

- Zoned Urban Center Mixed Use: Allowed uses: Residential Apartment 8-22 DU/acre, Senior Housing complexes, pedestrian oriented retail, multi story office, Hotel, and large format retail. Storm Water retention vault already installed.
- At one time, planned for a 57 room Hotel. Across from South Hill Mall. Near 2 freeway ramp systems. Level development pad.
- Great South Hill location, close in, high traffic.
- 2017 population 3-mile radius: 80,907
- 2017 households 3-mile radius: 30,297
- 2017 Avg HH income 3-mile: \$87,333