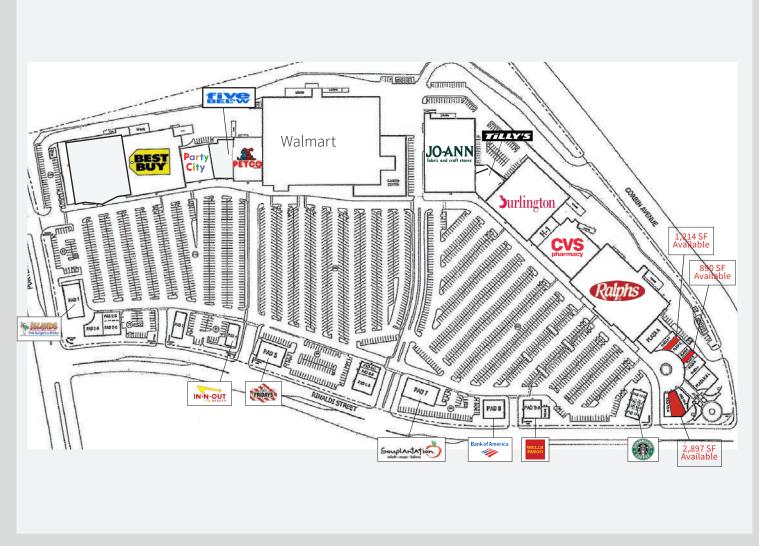

RETAIL AND RESTAURANT **OPPORTUNITY** 

> Space Available (890 SF, 1,214 SF, 2,897 SF)

License # 00808334 Tel +1 310 694 3194 austin.bettar@am.jll.com

License #01071320 Tel +1 310 694 3190 shauna.mattis@am.jll.com

## **List of Tenants**

| List of Tellarits |                            |       |
|-------------------|----------------------------|-------|
| Unit#             | Tenant                     | SF    |
| Shop A1           | Logix Federal Credit Union | 3,021 |
| Shop A2           | Sleep Number               | 3,154 |
| Shop B1           | Mediterranean Bistro       | 1,633 |
| Shop B2           | Optometrist                | 1,265 |
| Shop C            | Available                  | 1,214 |
| Shop D            | I Brow Threading & Salon   | 890   |
| Shop D1 & D2      | Five Below                 | 9,891 |
| Shop E            | Available                  | 890   |
| Shop F            | Supercuts                  | 890   |
| Shop G            | Pilates Studio             | 1,197 |
| Shop H            | Nail Forum                 | 3,292 |
| Shop K            | Musashi                    | 5,032 |
| Pad 1             | Islands                    | 4,820 |
| Pad 2A            | Pieology                   | 2,500 |
| Pad 2B            | Verizon Wireless           | 3,636 |
| Pad 3             | Union Bank                 | 4,600 |
| Pad 4             | In-N-Out Burger            | 3,400 |
| Pad 5             | TGI Fridays                | 7,675 |
| Pad 6A            | Chase Bank                 | 5,000 |
| Pad 6B            | Color Me Mine              | 1,300 |
| Pad 6C            | AT&T Wireless              | 1,400 |
| Pad 7             | Souplantation              | 7,400 |
| Pad 8             | Bank of America            | 4,431 |
| Pad 9A            | Wells Fargo Bank           | 4,000 |
| Pad 9B            | Owl's Ice Cream            | 1,000 |
| Pad 10A           | Jasmine Thai Cuisine       | 1,891 |
| Pad 10B           | Available (Food OK)        | 2,897 |
| Pad 10C           | Baja Fresh                 | 2,462 |
| Pad 11A/B         | Starbucks                  | 2,450 |
| Pad 11C           | Subway                     | 850   |
| Pad 11D           | Pick Up Stix               | 1,650 |