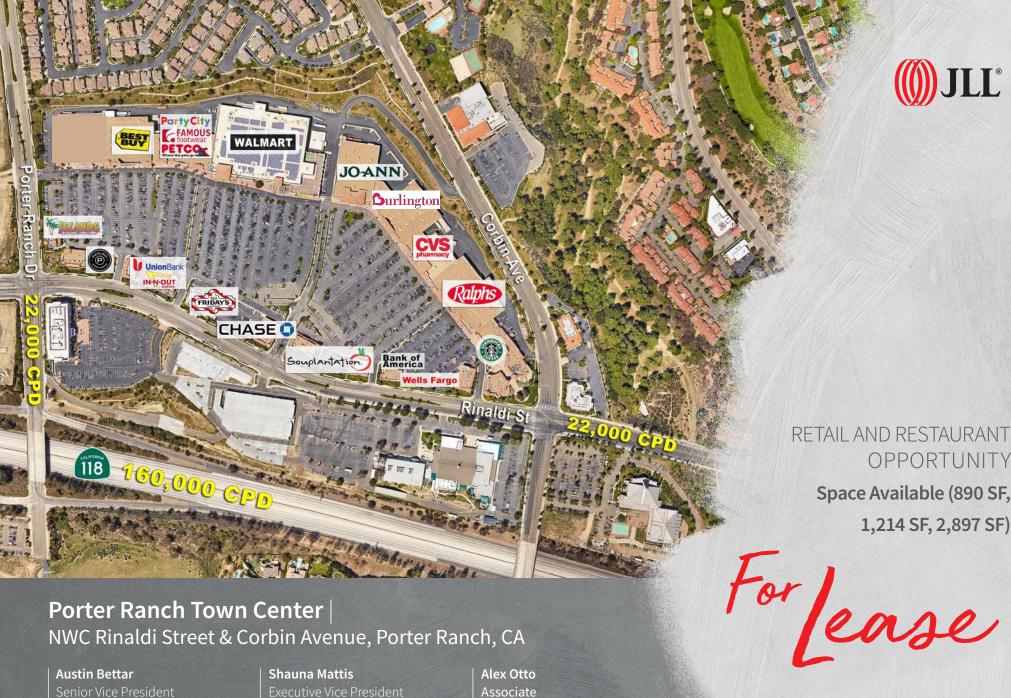

RETAIL AND RESTAURANT **OPPORTUNITY** 

> Space Available (890 SF, 1,214 SF, 2,897 SF)

License # 00808334 Tel +1 310 694 3194 austin.bettar@am.jll.com

License #01071320 Tel +1 310 694 3190 shauna.mattis@am.jll.com

## Porter Ranch | NWC Rinaldi Street & Corbin Avenue

- The Center is a 560,000 s.f. dominant power center in West San Fernando Valley
- Part of Porter Ranch Master Planned Community with immediate access from the 118 freeway
- Major anchor tenants, restaurants and services and excellent ingress/egress
- Shop and junior anchor opportunities available
- Strong demographics
  - \$136,000+ average household income within a 2 mile radius
  - Approx. 47,000 daytime employees within 5 minute drive
- Traffic Counts
  - Rinaldi Street at center entrance: over 21,500 CPD
  - CA Hwy 118: 160,000 CPD