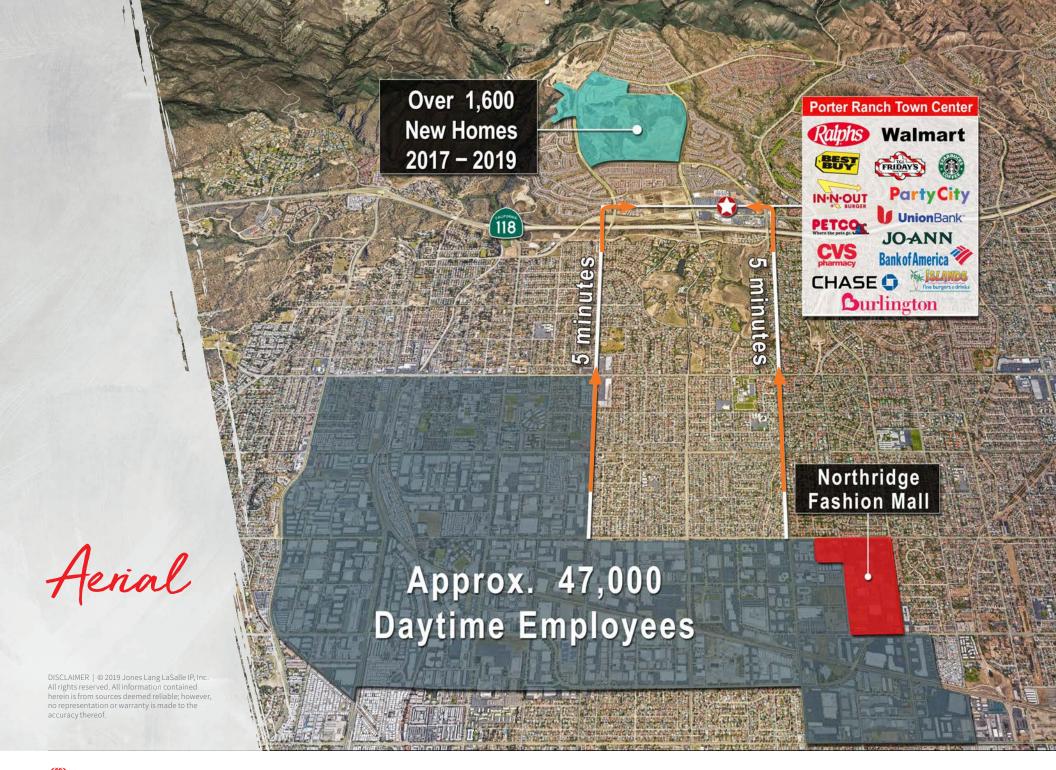

## Porter Ranch | NWC Rinaldi Street & Corbin Avenue

- The Center is a 560,000 s.f. dominant power center in West San Fernando Valley
- Part of Porter Ranch Master Planned Community with immediate access from the 118 freeway
- Major anchor tenants, restaurants and services and excellent ingress/egress
- Shop and junior anchor opportunities available
- Strong demographics
  - \$136,000+ average household income within a 2 mile radius
  - Approx. 47,000 daytime employees within 5 minute drive
- Traffic Counts
  - Rinaldi Street at center entrance: over 21,500 CPD
  - CA Hwy 118: 160,000 CPD

DISCLAIMER | © 2019 Jones Lang LaSalle IP, Inc. All rights reserved. All information contained herein is from sources deemed reliable; however, no representation or warranty is made to the accuracy thereof.