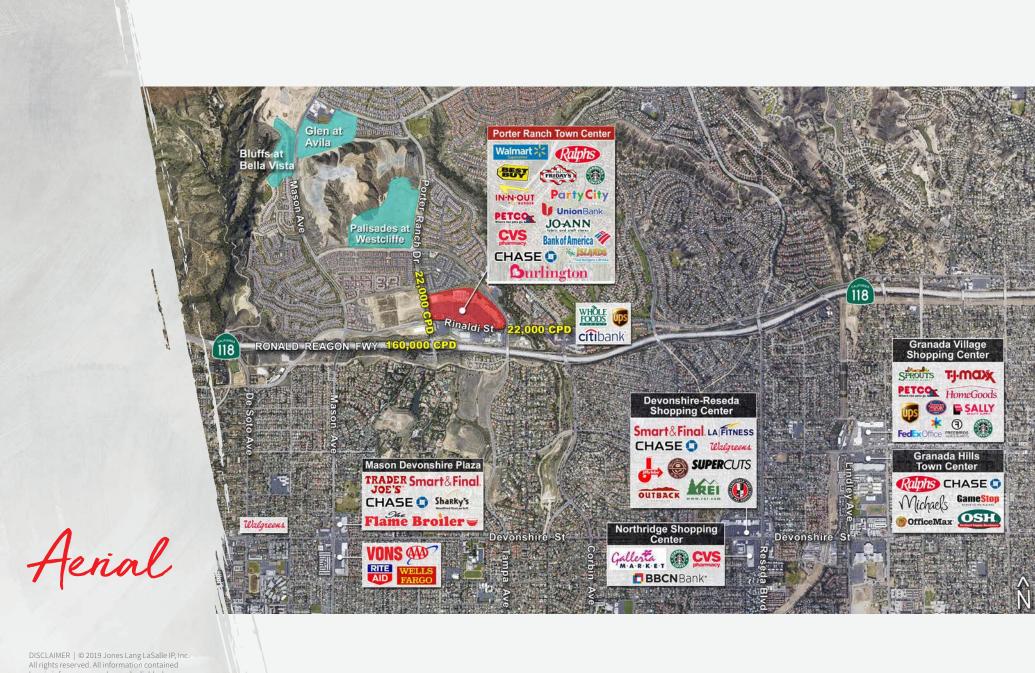

## Porter Ranch | NWC Rinaldi Street & Corbin Avenue

- The Center is a 560,000 s.f. dominant power center in West San Fernando Valley
- Part of Porter Ranch Master Planned Community with immediate access from the 118 freeway
- Major anchor tenants, restaurants and services and excellent ingress/egress
- Shop and junior anchor opportunities available
- Strong demographics
  - \$136,000+ average household income within a 2 mile radius
  - Approx. 47,000 daytime employees within 5 minute drive
- Traffic Counts
  - Rinaldi Street at center entrance: over 21,500 CPD
  - CA Hwy 118: 160,000 CPD

DISCLAIMER | © 2019 Jones Lang LaSalle IP, Inc. All rights reserved. All information contained herein is from sources deemed reliable; however, no representation or warranty is made to the accuracy thereof.