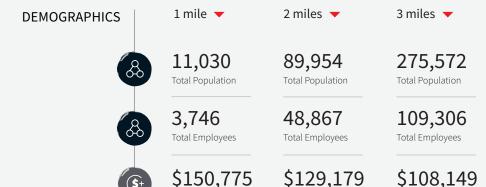

310 694 3190 shauna.mattis@am.jll.com

License #02042292 Tel + 1 424 294 3437 alex.otto@am.jll.com

us.jll.com/retail

## Property Highlights

## Porter Ranch | NWC Rinaldi Street & Corbin Avenue

- The Center is a 560,000 s.f. dominant power center in West San Fernando Valley
- Part of Porter Ranch Master Planned Community with immediate access from the 118 freeway
- Major anchor tenants, restaurants and services and excellent ingress/egress
- Shop and junior anchor opportunities available
- Strong demographics
  - \$136,000+ average household income within a 2 mile radius
  - Approx. 47,000 daytime employees within 5 minute drive
- Traffic Counts
  - Rinaldi Street at center entrance: over 21,500 CPD
  - CA Hwy 118: 160,000 CPD





AREA

**RETAILERS** 









Ave. HH Income











Ave. HH Income



Ave. HH Income

## **List of Tenants**

| List of Tellarits |                            |       |
|-------------------|----------------------------|-------|
| Unit#             | Tenant                     | SF    |
| Shop A1           | Logix Federal Credit Union | 3,021 |
| Shop A2           | Sleep Number               | 3,154 |
| Shop B1           | Mediterranean Bistro       | 1,633 |
| Shop B2           | Optometrist                | 1,265 |
| Shop C            | Available                  | 1,214 |
| Shop D            | I Brow Threading & Salon   | 890   |
| Shop D1 & D2      | Five Below                 | 9,891 |
| Shop E            | Available                  | 890   |
| Shop F            | Supercuts                  | 890   |
| Shop G            | Pilates St