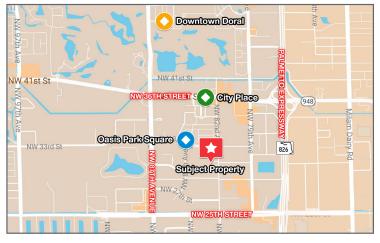

## **Location Features**

- In the heart of the City of Doral
- Close proximity to CityPlace Doral, Oasis, Downtown
- Neighboring uses include residential, industrial, hotels, retail, flex, office buildings, etc.
- Easy access via major thoroughfares