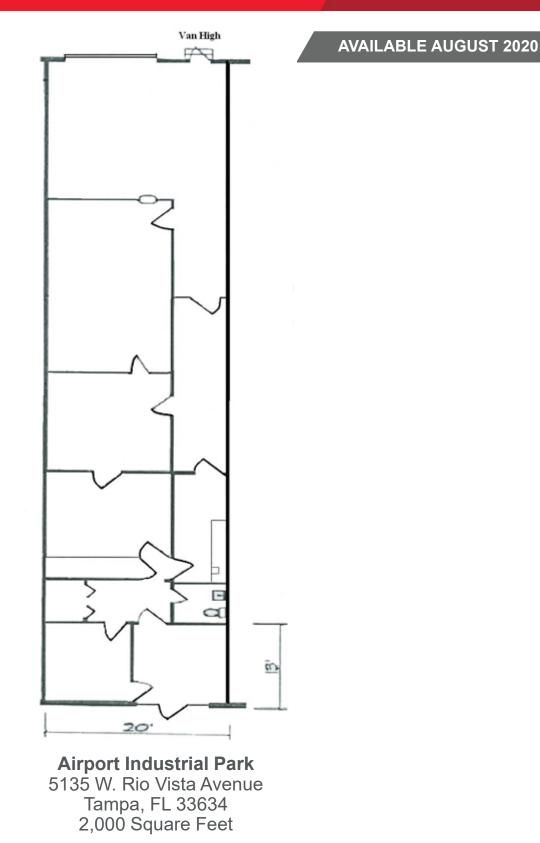

## 2,000 SF Industrial / Office For Lease

## **Property Highlights**

- Includes +/- 1,220 SF of Office
- Includes +/- 780 SF of Warehouse
- 1 Van High Door and 1 Concrete Ramp
- Clear Height: 13'
- Sprinklered Building
- Located Across from Tampa International Airport
- Internet Available through Spectrum or Frontier