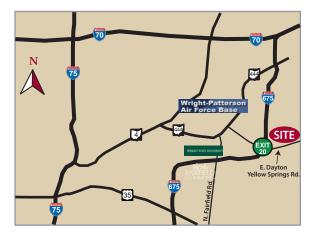

F REMAINING FOR LEASE in new 6,000 SF retail center on E. Dayton Yellow Springs Rd. just off I-675 (Exit 20)
- SEPTEMBER 2016 DELIVERY
- HIGH VISIBILITY LOCATION adjacent to new \$20 million, 135,000 SF Kroger Marketplace scheduled to open Spring 2017
- LOCATED AT THE GATEWAY TO VALLE GREENE NORTH, a 325-acre multi-use business park accomodating retail, restaurant, hotel, office, medical and light industrial users
- **CONVENIENTLY LOCATED** just 3 miles from Wright-Patterson Air Force Base and Wright State University

| 2017 DEMOGRAPHICS | 3 mile   | 5 mile   | 7 mile   |
|-------------------|----------|----------|----------|
| POPULATION        | 32,865   | 70,294   | 127,037  |
| TOTAL EMPLOYEES   | 9,976    | 32,709   | 57,463   |
| HH INCOME         | \$70,802 | \$77,336 | \$78,457 |



CALL CHRIS CONLEY OR DANIELLE KUEHNLE at 937-910-0851 for more information

## FOR LEASE SHOPPES II AT VALLE GREENE Fairborn, Ohio 45324







## VALLE GREENE NORTH I-675 & DAYTON YELLOW SPRINGS RD. Fairborn, Ohio







## VALLE GREENE NORTH I-675 & DAYTON YELLOW SPRINGS RD. Fairborn, Ohio