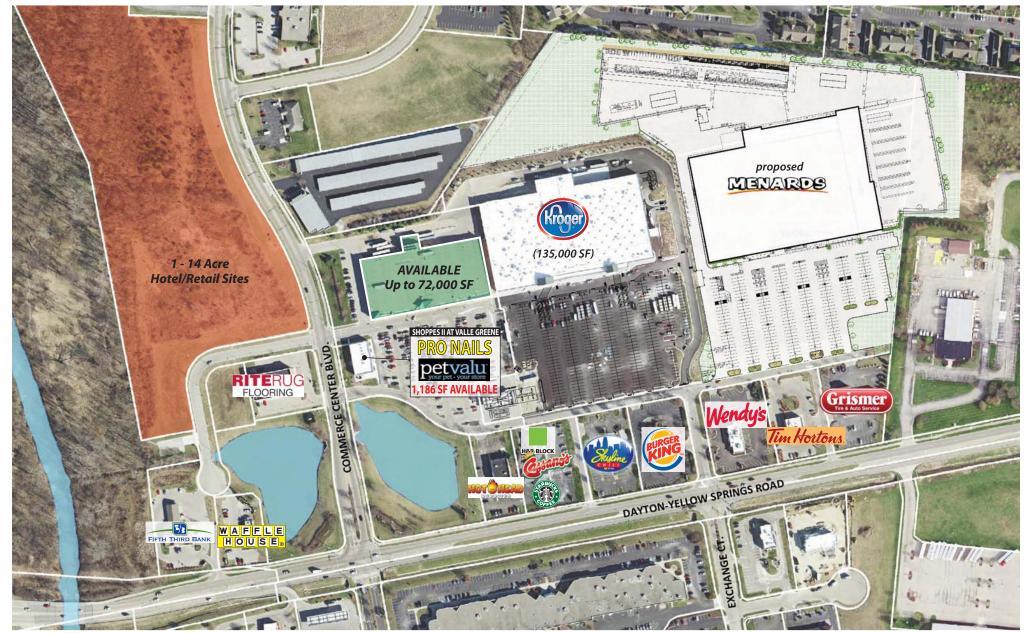

## FOR LEASE SHOPPES II AT VALLE GREENE Fairborn, Ohio 45324

- 1,186 SF REMAINING FOR LEASE in new 6,000 SF retail center on E. Dayton Yellow Springs Rd. just off I-675 (Exit 20)
- SEPTEMBER 2016 DELIVERY
- HIGH VISIBILITY LOCATION adjacent to new \$20 million, 135,000 SF Kroger Marketplace scheduled to open Spring 2017
- LOCATED AT THE GATEWAY TO VALLE GREENE NORTH, a 325-acre multi-use business park accomodating retail, restaurant, hotel, office, medical and light industrial users
- **CONVENIENTLY LOCATED** just 3 miles from Wright-Patterson Air Force Base and Wright State University

## VALLE GREENE NORTH I-675 & DAYTON YELLOW SPRINGS RD. Fairborn, Ohio