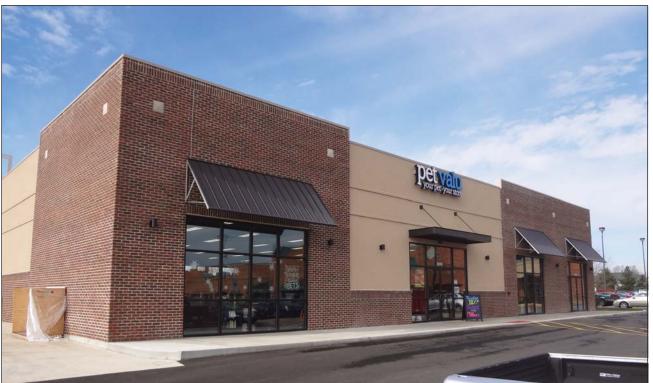

## FOR LEASE SHOPPES II AT VALLE GREENE Fairborn, Ohio 45324

- 1,186 SF REMAINING FOR LEASE in new 6,000 SF retail center on E. Dayton Yellow Springs Rd. just off I-675 (Exit 20)
- SEPTEMBER 2016 DELIVERY
- HIGH VISIBILITY LOCATION adjacent to new \$20 million, 135,000 SF Kroger Marketplace scheduled to open Spring 2017
- LOCATED AT THE GATEWAY TO VALLE GREENE NORTH, a 325-acre multi-use business park accomodating retail, restaurant, hotel, office, medical and light industrial users
- **CONVENIENTLY LOCATED** just 3 miles from Wright-Patterson Air Force Base and Wright State University

## FOR LEASE SHOPPES II AT VALLE GREENE Fairborn, Ohio 45324