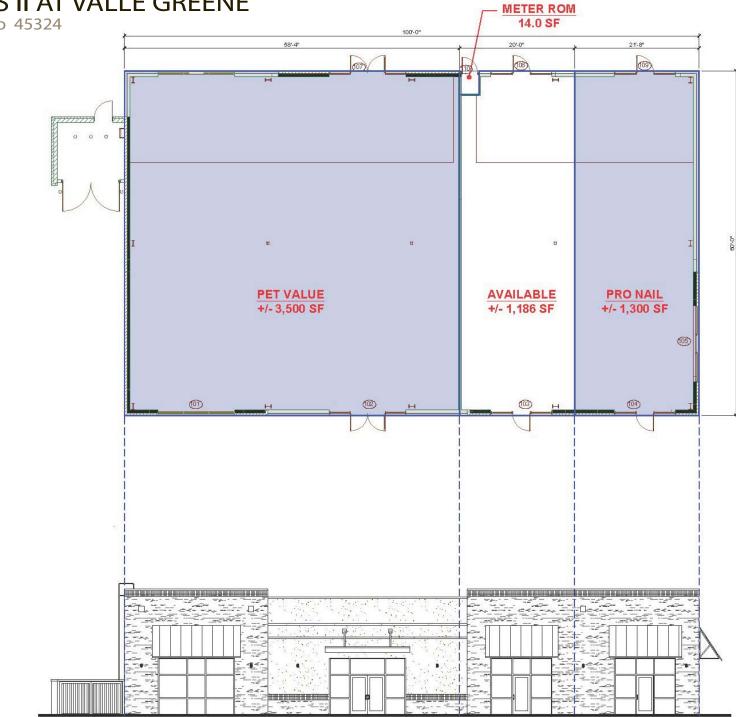

## FOR LEASE SHOPPES II AT VALLE GREENE Fairborn, Ohio 45324

- 1,186 SF REMAINING FOR LEASE in new 6,000 SF retail center on E. Dayton Yellow Springs Rd. just off I-675 (Exit 20)
- SEPTEMBER 2016 DELIVERY
- HIGH VISIBILITY LOCATION adjacent to new \$20 million, 135,000 SF Kroger Marketplace scheduled to open Spring 2017
- LOCATED AT THE GATEWAY TO VALLE GREENE NORTH, a 325-acre multi-use business park accomodating retail, restaurant, hotel, office, medical and light industrial users
- **CONVENIENTLY LOCATED** just 3 miles from Wright-Patterson Air Force Base and Wright State University

## FOR LEASE SHOPPES II AT VALLE GREENE Fairborn, Ohio 45324