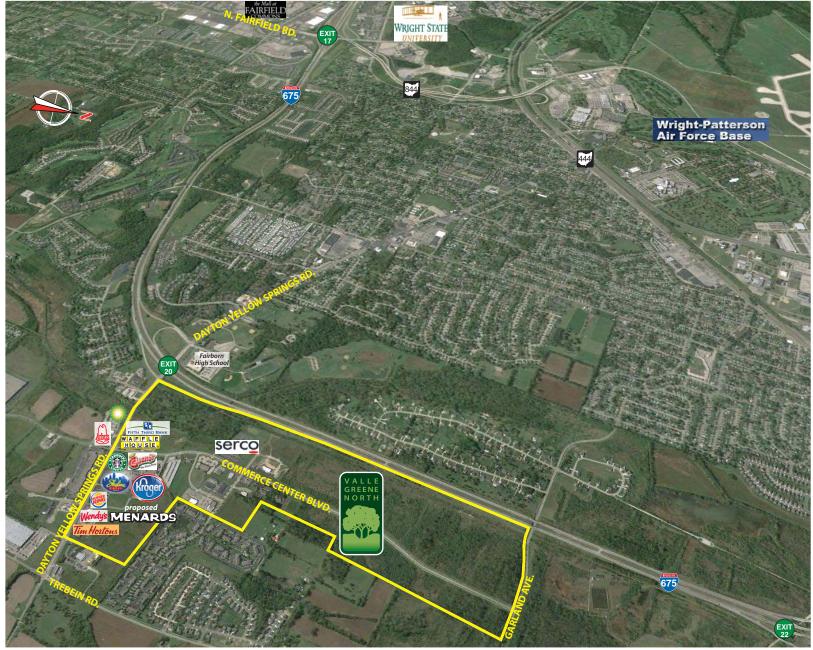

## FOR LEASE SHOPPES II AT VALLE GREENE Fairborn, Ohio 45324

- 1,186 SF REMAINING FOR LEASE in new 6,000 SF retail center on E. Dayton Yellow Springs Rd. just off I-675 (Exit 20)
- SEPTEMBER 2016 DELIVERY
- HIGH VISIBILITY LOCATION adjacent to new \$20 million, 135,000 SF Kroger Marketplace scheduled to open Spring 2017
- LOCATED AT THE GATEWAY TO VALLE GREENE NORTH, a 325-acre multi-use business park accomodating retail, restaurant, hotel, office, medical and light industrial users
- **CONVENIENTLY LOCATED** just 3 miles from Wright-Patterson Air Force Base and Wright State University

## VALLE GREENE NORTH I-675 & DAYTON YELLOW SPRINGS RD. Fairborn, Ohio