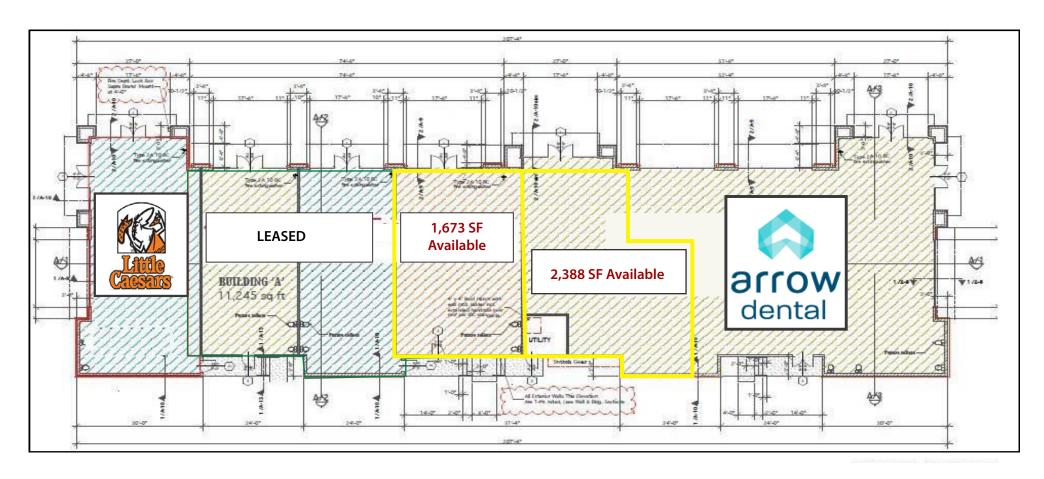

## **PROPERTY HIGHLIGHTS**

• Space available from 1,673 - 4,011 square feet

1,673 SF shell space available now (landlord will deliver space in vanilla shell condition)

2,338 Sq. Ft. existing space available now