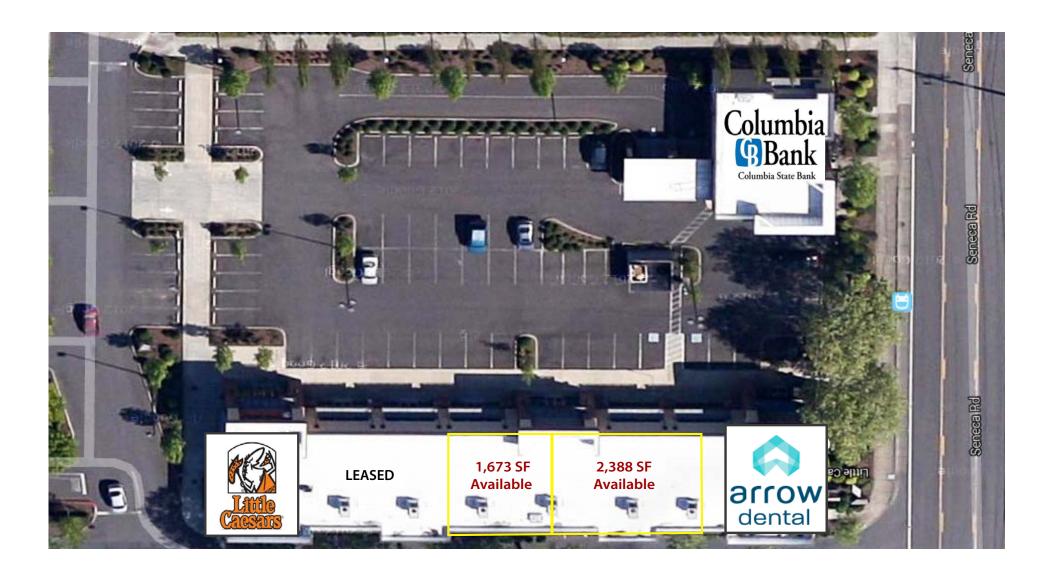

## **PROPERTY HIGHLIGHTS**

• Space available from 1,673 - 4,011 square feet

1,673 SF shell space available now (landlord will deliver space in vanilla shell condition)

2,338 Sq. Ft. existing space available now