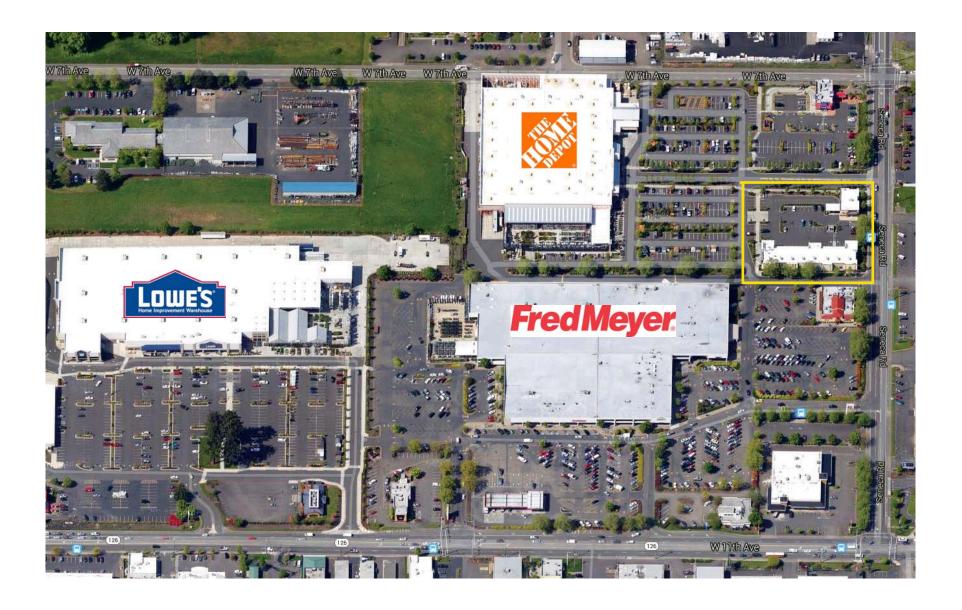

## **FOR LEASE**

## Retail Space Next to Home Depot & Fred Meyer

890 Seneca Rd. - Eugene, OR





## **PROPERTY HIGHLIGHTS**

• Space available from 1,673 - 4,011 square feet

1,673 SF shell space available now (landlord will deliver space in vanilla shell condition)

2,338 Sq. Ft. existing space available now

- \$1.20 per SF, NNN
- NNN charges approximately \$0.47 per SF, per month

For more information contact:

Bill Newland Bill@campbellre.com (541) 484-2214

Licensed in The State of Oregon

Dan Montgomery
Dan@campbellre.com
(541) 484-2214
Licensed in The State of Oregon



701 High Street, Suite 300 Eugene, OR 97401 (541) 484-2214 www.campbellre.com



1,673 - 4,011 SF Available