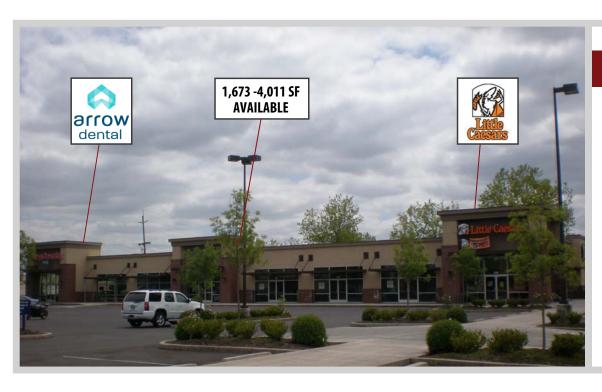

## Retail Space Next to Home Depot & Fred Meyer

890 Seneca Rd. - Eugene, OR

## **PROPERTY HIGHLIGHTS**

• Space available from 1,673 - 4,011 square feet

1,673 SF shell space available now (landlord will deliver space in vanilla shell condition)

2,338 Sq. Ft. existing space available now