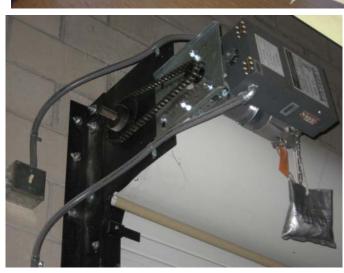

FTCF: CB250N000S000

Notes: Clear height in warehouse area is 21', in downstairs storage area 9' to bottom of air conditioning ducting, and in upstairs storage area 8'10" to bottom of air conditioning ducting. Motorized roll-up door. Individual air conditioning for upstairs and downstairs. Beautiful lunchroom with built-in cabinetry.