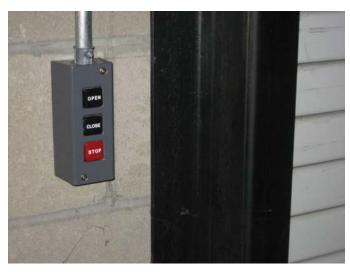

FTCF: CB250N000S000

Notes: Clear height in warehouse area is 21', in downstairs storage area 9' to bottom of air conditioning ducting, and in upstairs storage area 8'10" to bottom of air conditioning ducting. Motorized roll-up door. Individual air conditioning for upstairs and downstairs. Beautiful lunchroom with built-in cabinetry.