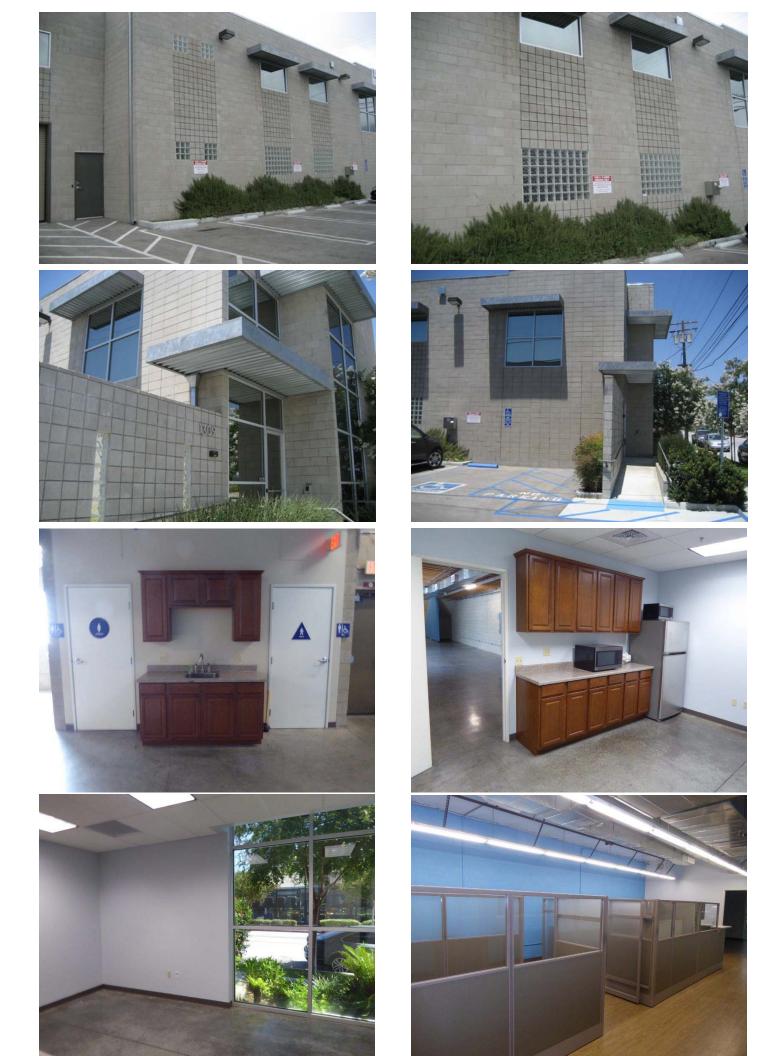

## **INDUSTRIAL - LEASE**

Available SF: 4,225
Total Bldg SF: 4,225

Address: 1309 S. FLOWER STREET, BURBANK, CA 91502

Cross Street(s): ALLEN AVENUE

Two Story, High Image, Newer Free Standing Building
Interior Finishes for Media/Entertainment Related Use
Fully Air Conditioned and Heated with Polished Concrete Floors
Above Standard Lighting, Restrooms, Coffee Bars, & Offices
Near New Office Cubicles (8) available for Tenant

Year Built: 2011 Roof Type: Truss Minimum SF: 4,225

Zoning: M2 Construction Type: Block Pkg.: 6

Grd Lvl Drs / Dim: (1) 7'11"x 9'11" Lot Size SF: 5.000 Office SF/#: 639 sf / 3

Sprinklered: Yes Dock High /Dim: 0 / N/A Office Air: Yes

FTCF: CB250N000S000

Notes: Clear height in warehouse area is 21', in downstairs storage area 9' to bottom of air conditioning ducting, and in upstairs storage area 8'10" to bottom of air conditioning ducting. Motorized roll-up door. Individual air conditioning for upstairs and downstairs. Beautiful lunchroom with built-in cabinetry.