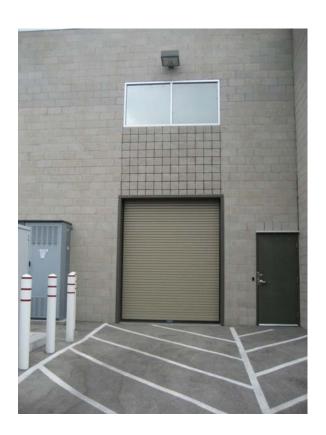

## **INDUSTRIAL - LEASE**

Available SF: 4,225
Total Bldg SF: 4,225

Address: 1309 S. FLOWER STREET, BURBANK, CA 91502

Cross Street(s): ALLEN AVENUE

Two Story, High Image, Newer Free Standing Building
Interior Finishes for Media/Entertainment Related Use
Fully Air Conditioned and Heated with Polished Concrete Floors
Above Standard Lighting, Restrooms, Coffee Bars, & Offices
Near New Office Cubicles (8) available for Tenant

Year Built: 2011 Roof Type: Truss Minimum SF: 4,225

Zoning: M2 Construction Type: Block Pkg.: 6

Grd Lvl Drs / Dim: (1) 7'11"x 9'11" Lot Size SF: 5.000 Office SF/#: 639 sf / 3

Sprinklered: Yes Dock High /Dim: 0 / N/A Office Air: Yes