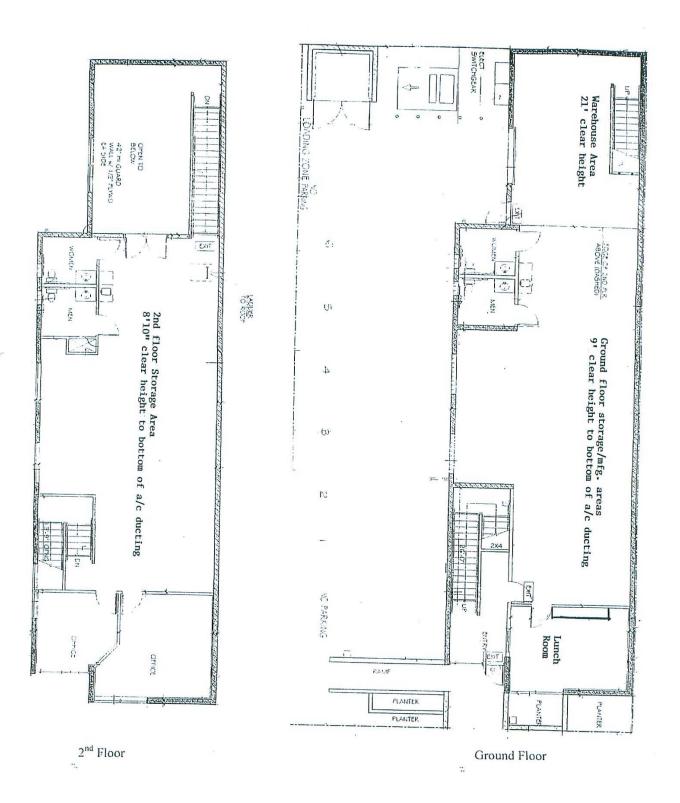

Year Built: 2011 Roof Type: Truss Minimum SF: 4,225

Zoning: M2 Construction Type: Block Pkg.: 6

Grd Lvl Drs / Dim: (1) 7'11"x 9'11" Lot Size SF: 5.000 Office SF/#: 639 sf / 3

Sprinklered: Yes Dock High /Dim: 0 / N/A Office Air: Yes

Lighting: Fluorescent Yard: No Office Heat: Yes

Finished Ofc Mezz: No Unfin Ofc Mezz: No Clear Height: see notes

Special Features: Free standing Power: 800 Amps / 480 Volts / 3 Ø / 4 Wire

Listing Agent: Paul P. Locker, CCIM, SIOR, PMC DRE NO. 01220314 Restrooms: 4

FTCF: CB250N000S000

Notes: Clear height in warehouse area is 21', in downstairs storage area 9' to bottom of air conditioning ducting, and in upstairs storage area 8'10" to bottom of air conditioning ducting. Motorized roll-up door. Individual air conditioning for upstairs and downstairs. Beautiful lunchroom with built-in cabinetry.