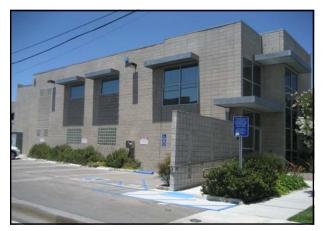

## **INDUSTRIAL - LEASE**

Available SF: 4,225
Total Bldg SF: 4,225

Address: 1309 S. FLOWER STREET, BURBANK, CA 91502

Cross Street(s): ALLEN AVENUE

Two Story, High Image, Newer Free Standing Building
Interior Finishes for Media/Entertainment Related Use
Fully Air Conditioned and Heated with Polished Concrete Floors
Above Standard Lighting, Restrooms, Coffee Bars, & Offices
Near New Office Cubicles (8) available for Tenant

818.956.8800 www.LockerRealtyCorp.com

PROVIDING SERVICE WITH EXPERTISE

601 E. GLENOAKS BLVD., SUITE 200, GLENDALE, CA 91207-1736

1309 S. Flower Street, Burbank, CA 91502