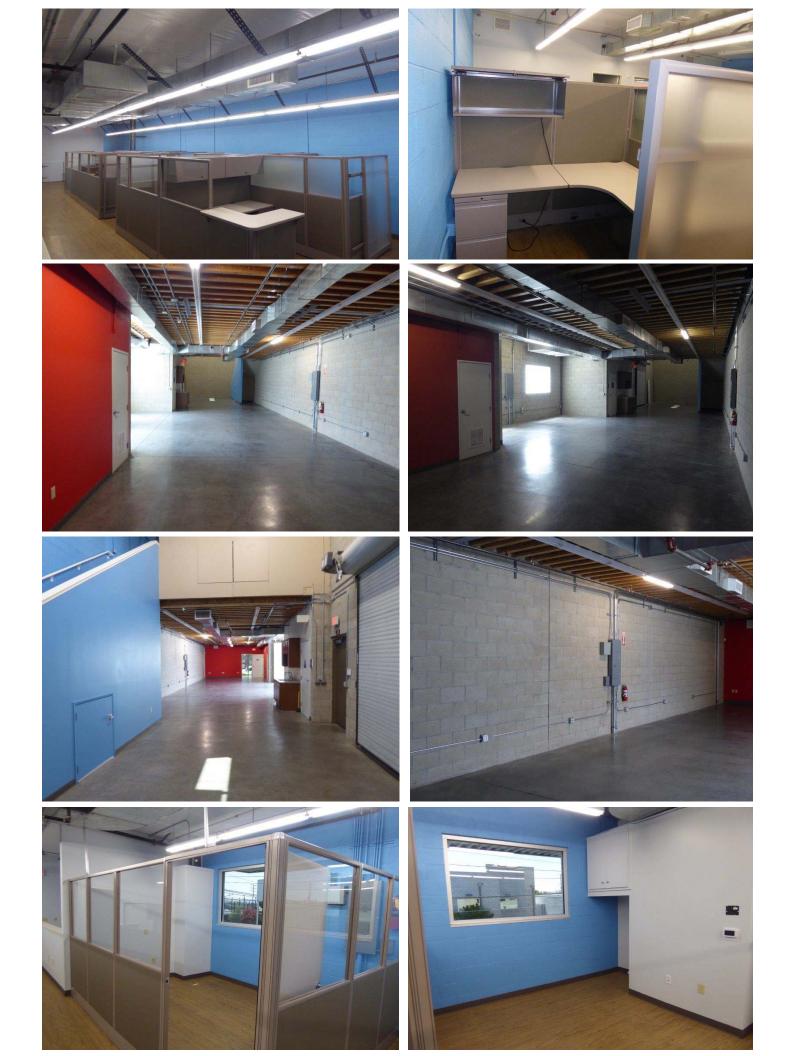

## **INDUSTRIAL - LEASE**

Available SF: 4,225
Total Bldg SF: 4,225

Address: 1309 S. FLOWER STREET, BURBANK, CA 91502

Cross Street(s): ALLEN AVENUE

Two Story, High Image, Newer Free Standing Building
Interior Finishes for Media/Entertainment Related Use
Fully Air Conditioned and Heated with Polished Concrete Floors
Above Standard Lighting, Restrooms, Coffee Bars, & Offices
Near New Office Cubicles (8) available for Tenant

FTCF: CB250N000S000

Notes: Clear height in warehouse area is 21', in downstairs storage area 9' to bottom of air conditioning ducting, and in upstairs storage area 8'10" to bottom of air conditioning ducting. Motorized roll-up door. Individual air conditioning for upstairs and downstairs. Beautiful lunchroom with built-in cabinetry.