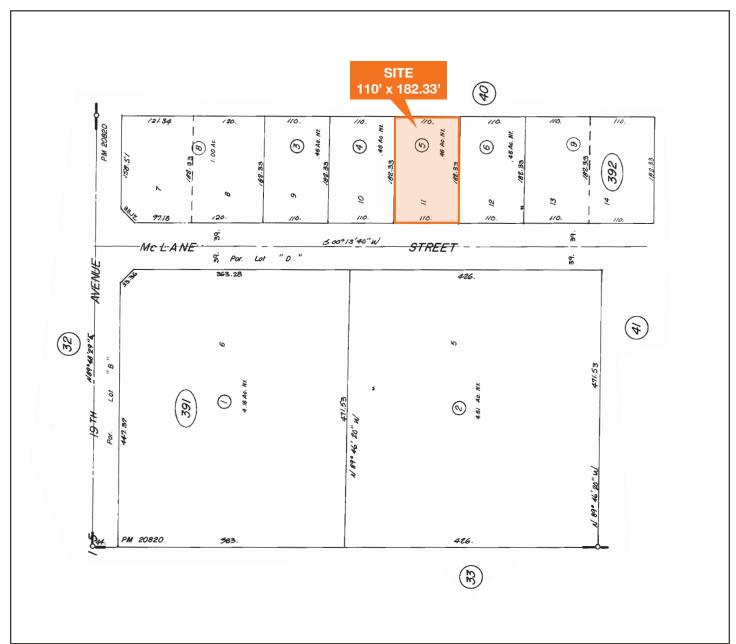

#### Site dimension:

110' x 182.33'

Fully improved lot (minus sewer)

Extra large water line to site: 11/4" versus 3/4" line

Convenient access to the I-10 Freeway

Available adjacent lot on south side of property, can be combined for a larger parcel

APN: 666-392-005