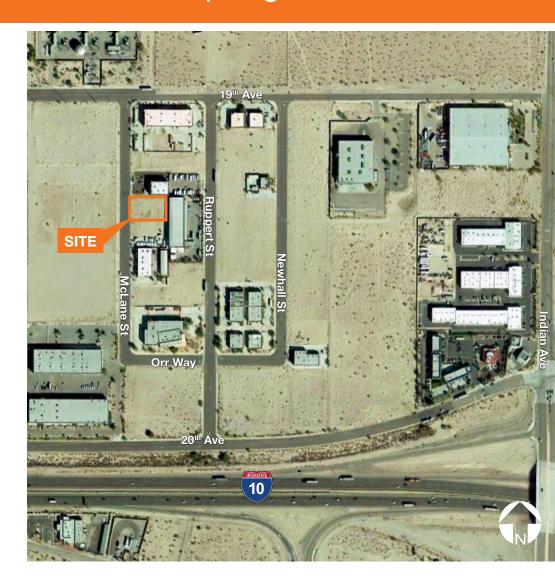

## 19206 McLane St

N Palm Springs, CA 0.46 Acres

## **Features**

Small lot (0.46 acres) in the North Palm Springs Business Park

#### Site dimension:

110' x 182.33'

Fully improved lot (minus sewer)

Extra large water line to site: 11/4" versus 3/4" line

Convenient access to the I-10 Freeway

Available adjacent lot on south side of property, can be combined for a larger parcel