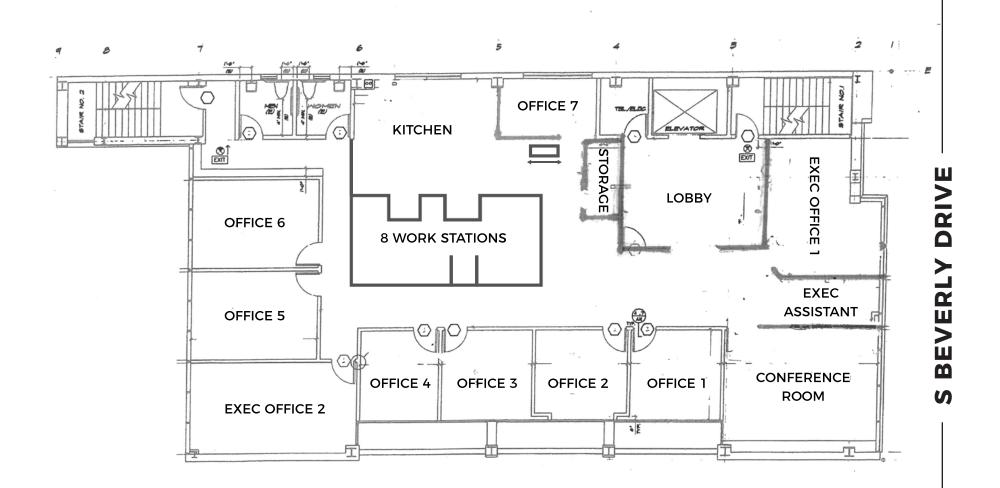

FLOOR PLAN - 7TH FLOOR

• 7TH FLOOR: 8 OFFICES, 8 WORK STATIONS IN BULLPEN, A CONFERENCE ROOM AND OPEN KITCHEN

- BEAUTIFUL RECEPTION/LOBBY RIGHT OFF THE ELEVATORS
- ON SOUTH BEVERLY DRIVE, JUST BELOW OLYMPIC BLVD. WALKING DISTANCE TO MANY CAFES, RESTAURANTS AND OTHER AMENITIES