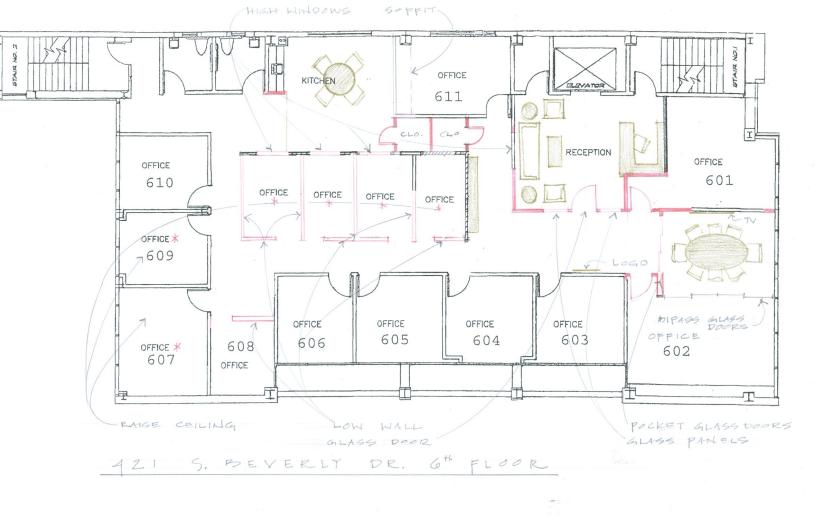

EAUTIFUL RECEPTION/LOBBY RIGHT OFF THE ELEVATORS
- ON SOUTH BEVERLY DRIVE, JUST BELOW OLYMPIC BLVD. WALKING DISTANCE TO MANY CAFES, RESTAURANTS AND OTHER AMENITIES

PLENTY OF STREET PARKING FOR GUESTS

**SPACE** 6TH FLOOR: ±4,300 SF 7TH FLOOR: ±4,300 SF

> **RATE** \$4.25 PSF, MG

**PARKING** 14 SPACES PER FLOOR

> **DELIVERY** IMMEDIATELY

Int provided by others, which we believe are accurate. No guarantee, warranty or Inc. or its personnel. All interested parties must independently verify accuracy and opinion, or estimates are used for example only and do not represent the current or financial, legal and toxic substance advisors should conduct a careful investigation of g land use limitations. The property is subject to prior lease, sale, change in price, or

### FLOOR PLAN - 6TH FLOOR



S BEVERLY DRIVE









# 6TH FLOOR SPACE PHOTOS









\*Lessor makes no representations or warranties as to scale, dimension, or accuracy of square footage (of which rent is not a function). Lessee is responsible for its own measurements (prior to execution of the Lease).

FLOOR PLAN - 7TH FLOOR













## 7TH FLOOR SPACE PHOTOS





### AERIAL



DAVID ASCHKENASY

EXECUTIVE VICE PRESIDENT P 310.272.7381 E DAVIDA@CAG-RE.COM LIC. 01714442

#### **COMMERCIAL ASSET GROUP**

1801 CENTURY PARK EAST, STE 1550 LOS ANGELES, CA 90067 P 310.275.8222 F 310.275.8223 WWW.CAG-RE.COM LIC.01876070