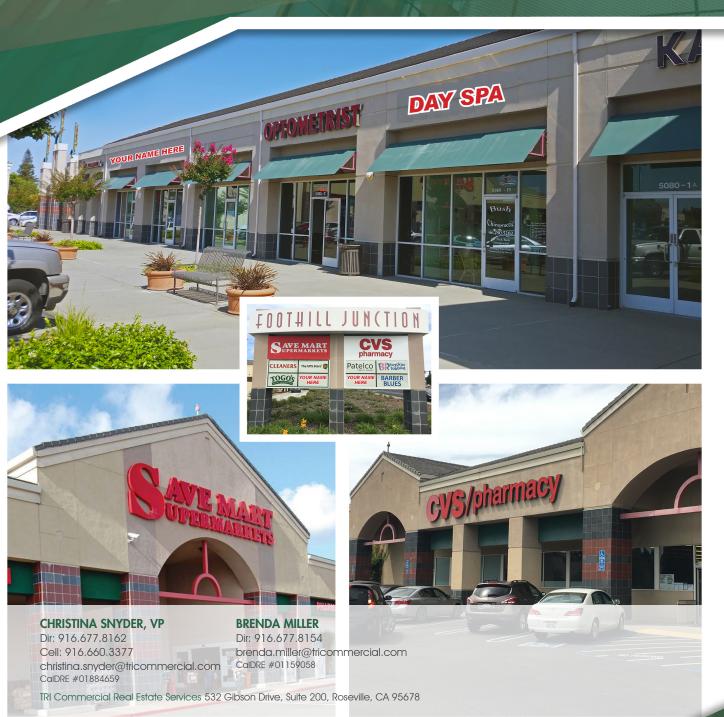

# **RETAIL PROPERTY FOR LEASE**

### 5002-5098 Foothills Blvd., Roseville, CA 95747

### LOCATION OVERVIEW

Foothill Junction is an established grocery anchored center located in a growing and affluent trade area in West Roseville. Site is anchored by Savemart Supermarkets and CVS Pharmacy.

\* Demographic data derived from 2010 US Census

Christina Snyder, Sr. VP Dir: 916.677.8162 Cell: 916.660.3377 christina.snyder@tricommercial.com CalDRE #01884659

Brenda Miller, VP Dir: 916.677.8154 brenda.miller@tricommercial.com CalDRE #01159058