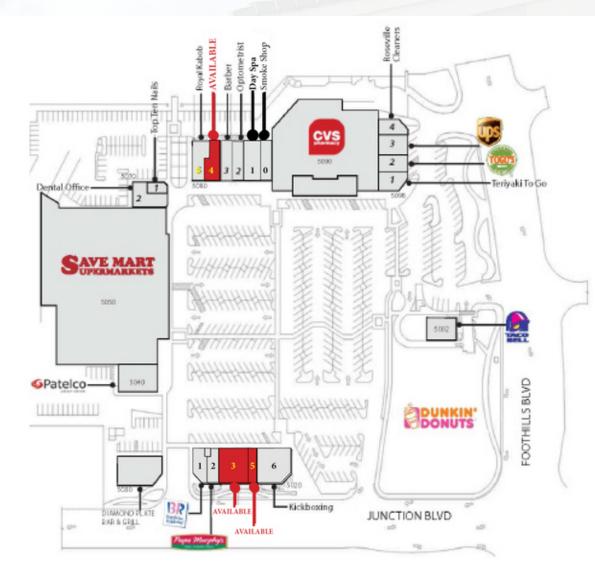

# **SITE PLAN** 5002-5098 Foothills Blvd.

| SUITE - TENANT                   | <u>SF (±)</u> |
|----------------------------------|---------------|
| 5020 - 1 Baskin Robbins          | 1,126         |
| 5020 - 2 Papa Murphy's Pizza     | 1,024         |
| 5020 - 3 AVAILABLE               | 2,081         |
| 5020 - 5 AVAILABLE               | 1,200         |
| 5020 - 6 Kickboxing              | 2,379         |
| 5030 - Diamond Plate Bar & Grill | 3,200         |
| 5040 - Patelco Credit Union      | 3,150         |
| 5070 - 1 Top Ten Nails           | 707           |
| 5070 - 2 Foothills Dentistry     | 1,693         |
| 5080 - 0 Smoke Shop              | 1,111         |
| 5080 - 1 Day Spa                 | 989           |
| 5080 - 2 Foothills Optometry     | 1,500         |
| 5080 - 3 Barber                  | 1,200         |
| 5080 - 4 AVAILABLE               | 1,800         |
| 5080 - 5 Kabob Restaurant        | 1,800         |
| 5098 - 1 Teriyaki To Go          | 1,200         |
| 5098 - 2 Togo's                  | 1,470         |
| 5098 - 3 The UPS Store           | 1,543         |
| 5098 - 4 Roseville Cleaners      | 1,305         |
| P - 1 SaveMart Supermarket       | 53,524        |
| P - 2 CVS                        | 25,405        |
| P - 3 Taco Bell                  | 1,942         |
|                                  |               |

The information in this document was obtained from sources we deem reliable; however, no warranty or representation, expressed or implied, is made as to the accuracy of the information contained herein