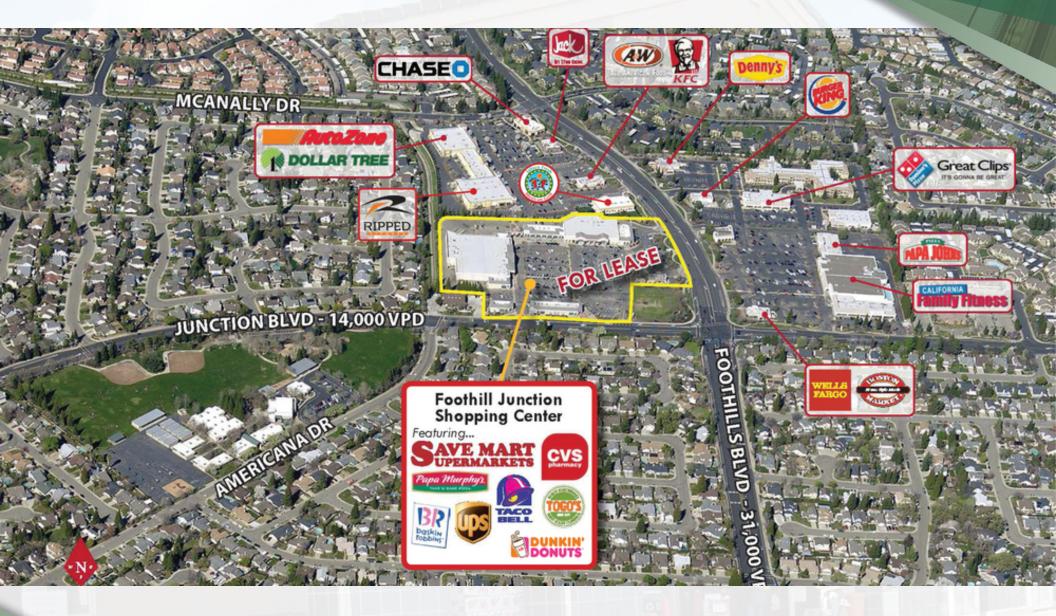

**RETAIL AERIAL** 5002-5098 Foothills Blvd.

The information in this document was obtained from sources we deem reliable; however, no warranty or representation, expressed or implied, is made as to the accuracy of the information contained herein.

The information in this document was obtained from sources we deem reliable; however, no warranty or representation, expressed or implied, is made as to the accuracy of the information contained herein