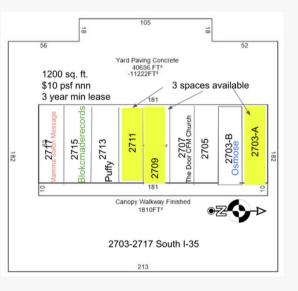

## 2703-2717 S. I-35 FRONTAGE ROAD OKLAHOMA CITY, OK 73129

## 1,200 SQFT | TYPE: RETAIL

## **INVESTOR HIGHLIGHTS**

- Built in 1986
- Easy drive up parking
- Lighted storefront sign
- Quick in and out
- Parking completely around the building

- On the edge of Oklahoma City
- Less than 1/4 mile to I-40 & I-240
- 7.6 mi to Tinker AFB
- Zone I-2 with a retail use