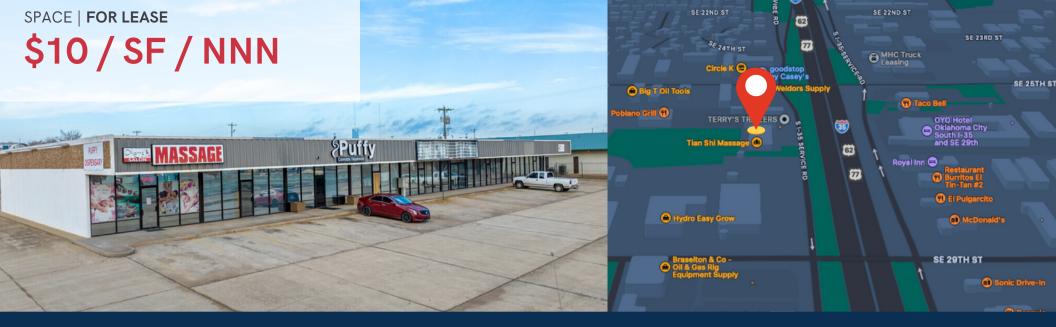

## 2703-2717 S. I-35 FRONTAGE ROAD OKLAHOMA CITY, OK 73129

## 1,200 SQFT | TYPE: RETAIL

## **INVESTOR HIGHLIGHTS**

- Built in 1986
- Easy drive up parking
- Lighted storefront sign
- Quick in and out
- Parking completely around the building

- On the edge of Oklahoma City
- Less than 1/4 mile to I-40 & I-240
- 7.6 mi to Tinker AFB
- Zone I-2 with a retail use