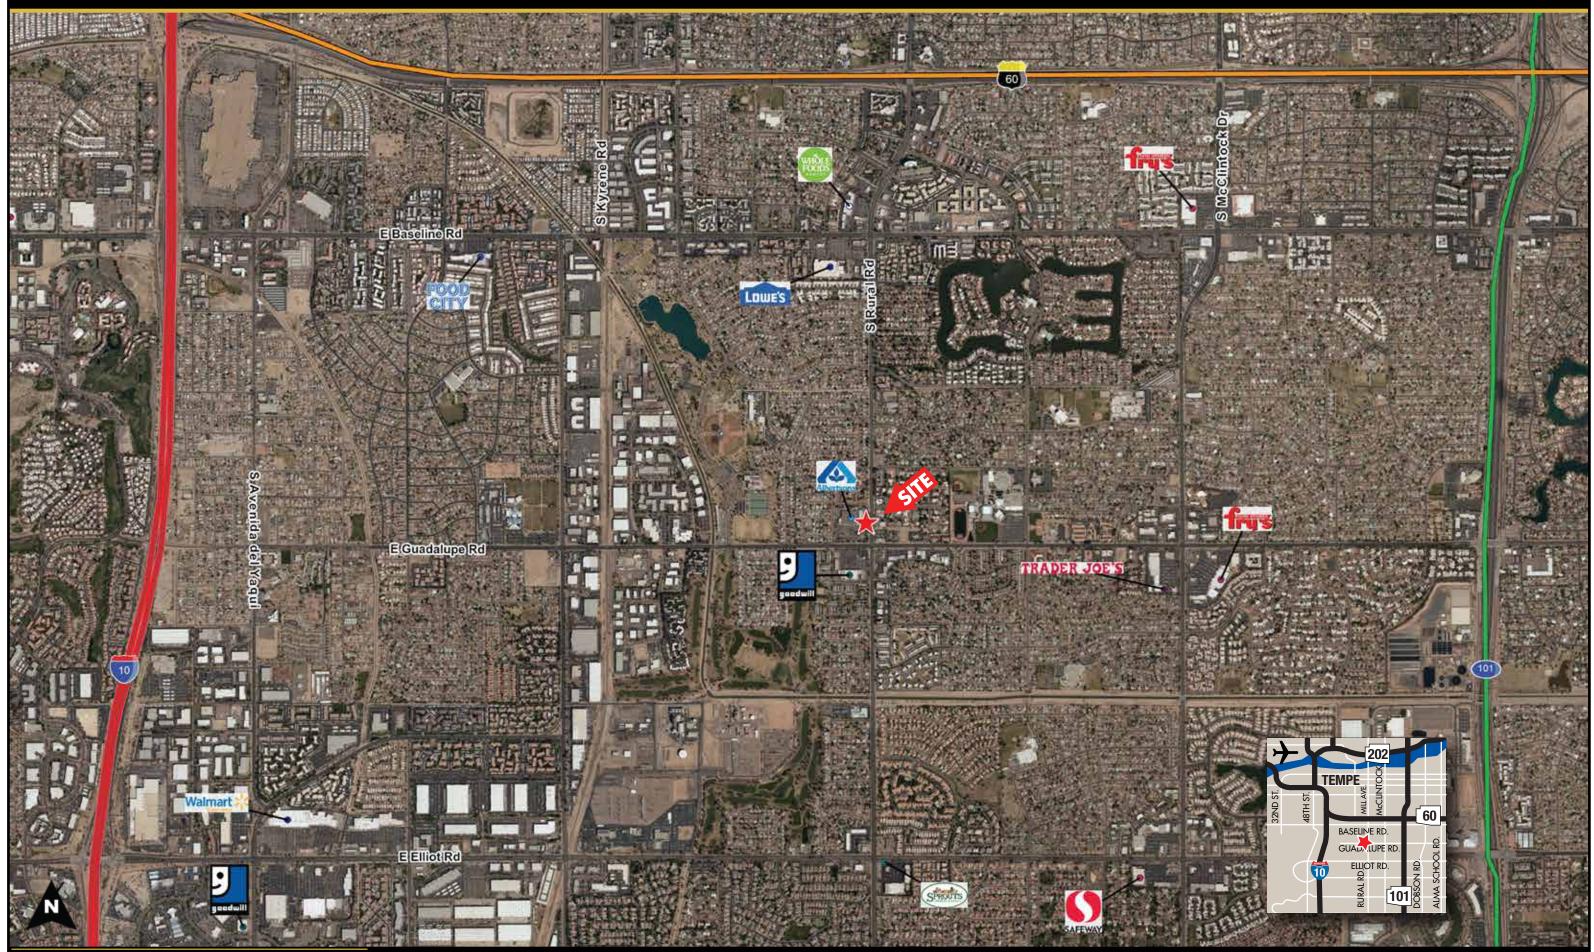

## **PROJECT HIGHLIGHTS**

- Within 2 miles of 101 10 60
- Albertson's anchored neighborhood center
- 60,000 vehicles per day through the intersection
- Income levels over \$90,000 within 3 miles; great family neighborhoods near Kiwanis Park, with a population over 127,000 within 3 miles
- Over 69,000 employees within 3 miles
- Great for national tenants, join:

Limited South Tempe retail