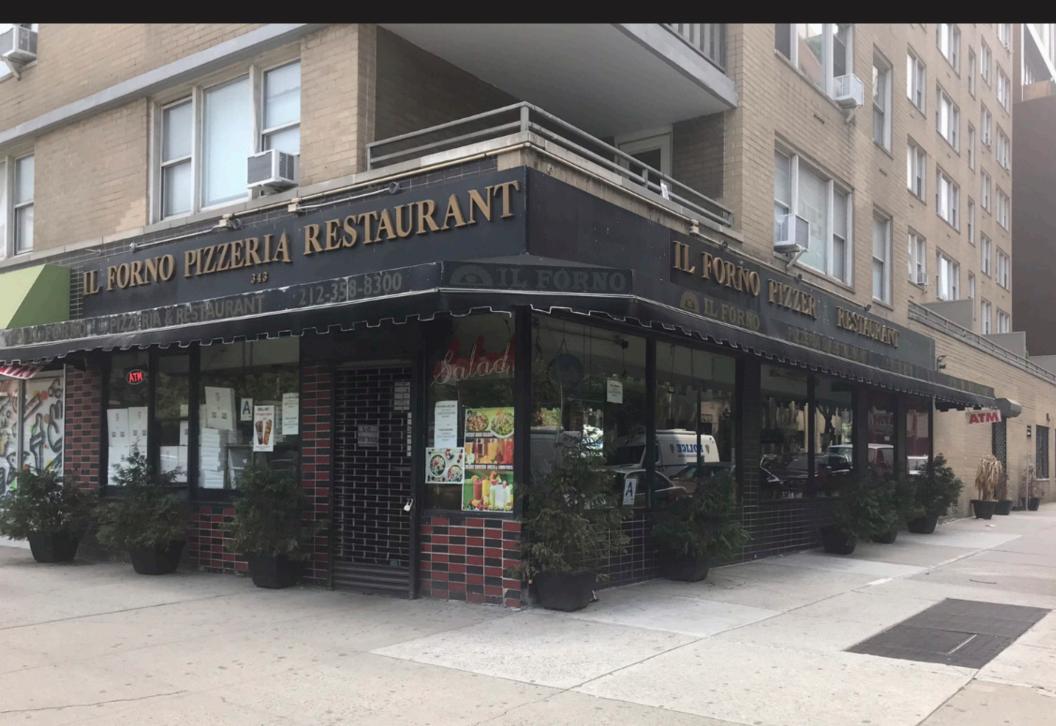

# **343 2ND AVENUE**

SOUTHWEST CORNER OF EAST 20TH STREET | GRAMERCY PARK

# **COMMENTS**

- Vented
- 2 Walk-in Boxes
- Former: Il Forno Pizzeria

**KASSIN SABBAGH REALTY** 1385 Broadway 22nd floor New York, NY 10018 (212) 417 - 9217

**CAROLINA** AZIZ

**ALBERT HALAWANI** 

**ALBERT** MANOPLA