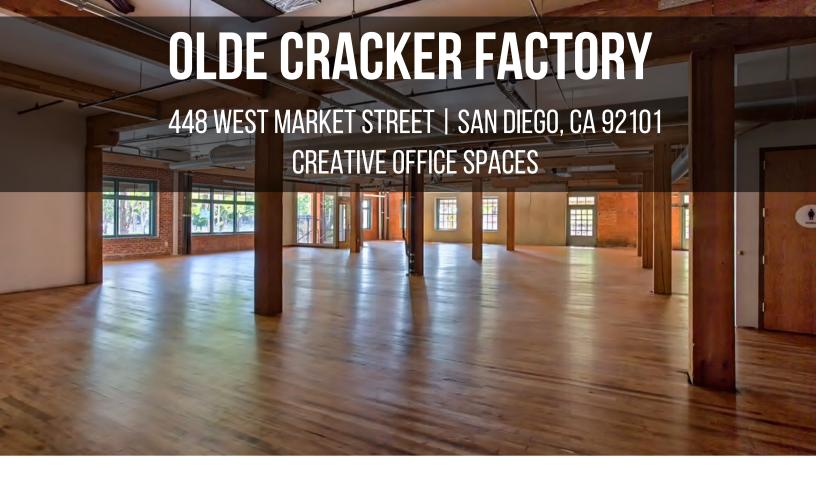

## **BUILDING AMENITIES**

- Fully renovated Historic Building- built in 1913
- Onsite parking garage
- Abundant natural light with operable windows throughout
- Creative office spaces feature: beautifully refinished hardwood floors, exposed HVAC and wood beams, sandblasted original brick walls