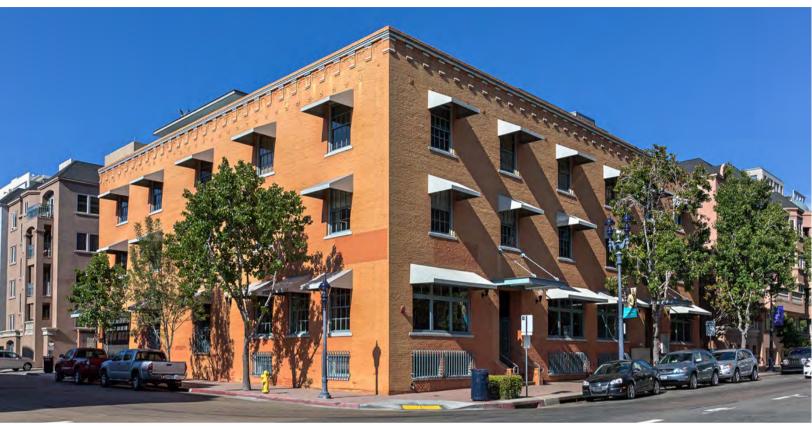

## **BUILDING AMENITIES**

- Fully renovated Historic Building- built in 1913
- Onsite parking garage
- Abundant natural light with operable windows throughout
- Creative office spaces feature: beautifully refinished hardwood floors, exposed HVAC and wood beams, sandblasted original brick walls