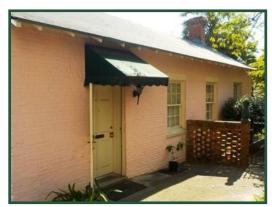

843 & 845 Poplar St Macon, GA 31201

**LOT SIZE:** Parcel 1 - .30 Acres

Parcel 2 - .18 Acres with Gazebo

**BUILDING SIZE:** 5,700± SF Three Story

• 3,800 SF Two Story Office

• 1,900 SF Apartments (Lower Level)

950± Cottage/Carriage House

**DESCRIPTION:** Green-Poe house was certified as a historic location in 1971. 3,800 SF Office is currently law

office. The 1,900 SF Apartments consist of Two one-bedroom apartments (950± SF each); Landlord pays water. Brick exterior with sheetrock/plaster interior. Flooring is hardwood,