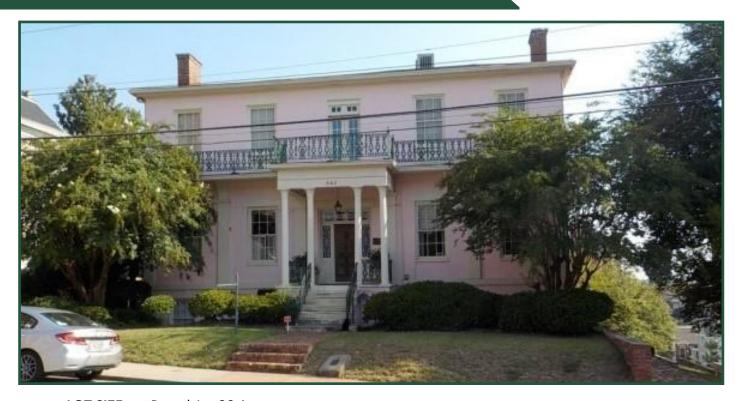

843 & 845 Poplar St Macon, GA 31201

**LOT SIZE:** Parcel 1 - .30 Acres

Parcel 2 - .18 Acres with Gazebo

**BUILDING SIZE:** 5,700± SF Three Story

• 3,800 SF Two Story Office

• 1,900 SF Apartments (Lower Level)

950± Cottage/Carriage House

**DESCRIPTION:** Green-Poe house was certified as a historic location in 1971. 3,800 SF Office is currently law

office. The 1,900 SF Apartments consist of Two one-bedroom apartments (950± SF each); Landlord pays water. Brick exterior with sheetrock/plaster interior. Flooring is hardwood,

carpet and tile.

**HVAC:** Five (5) Central heat and air conditioning units

**PARKING:** On and Off Street Parking **ZONING:** HR-3, Historic Residential

**UTILITIES:** All Available

YEAR BUILT: 1840

**TAXES:** \$6,035.14 (2018)

**SALE PRICE: \$500,000** 

FOR MORE INFORMATION CONTACT

Paul Laneback, Commercial Sales & Leasing

478-746-9421 478-361-3190

planeback@fickling.com

843 & 845 Poplar St Macon, GA 31201

**HISTORIC PLAQUE** 

**ENTRY** 