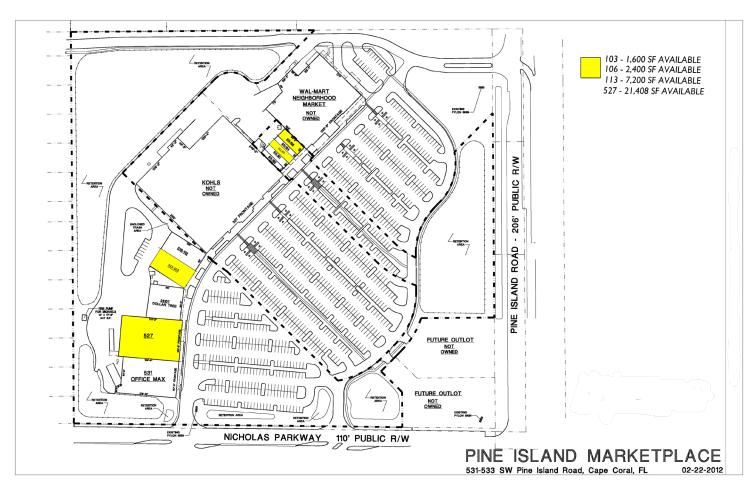

## PINE ISLAND MARKETPLACE

531-533 SW PINE ISLAND RD

1,600 - 21,408 SF

#### **PROPERTY INFORMATION**

**Lease Rate:** Call For Rates

**Space Available:** 1,600 - 21,408 SF

**Total GLA:** 71,441 SF

Pine Island Road AADT: 29,000 CPD

Join this prominent power center in Cape Coral with cotenants that include Wal-mart Neighborhood Market, Kohl's, Office Max, Dollar Tree, Dress Barn and Famous Footwear.