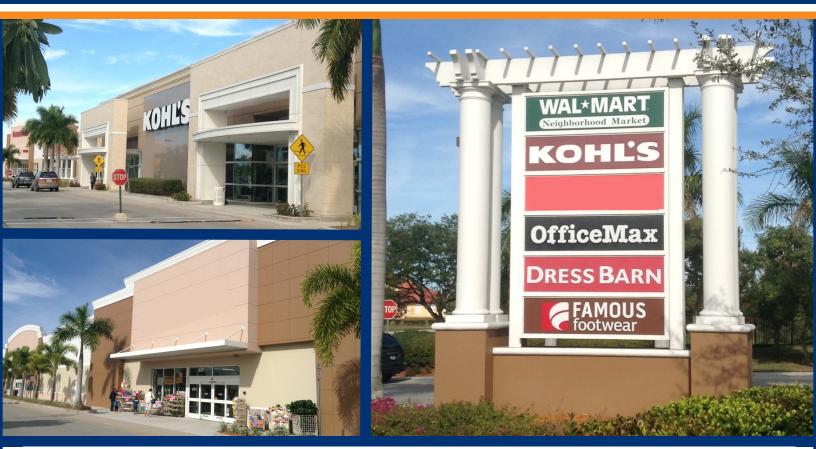

#### **PROPERTY INFORMATION**

**Lease Rate:** Call For Rates

**Space Available:** 1,600 - 21,408 SF

**Total GLA:** 71,441 SF

Pine Island Road AADT: 29,000 CPD

Join this prominent power center in Cape Coral with cotenants that include Wal-mart Neighborhood Market, Kohl's, Office Max, Dollar Tree, Dress Barn and Famous Footwear.