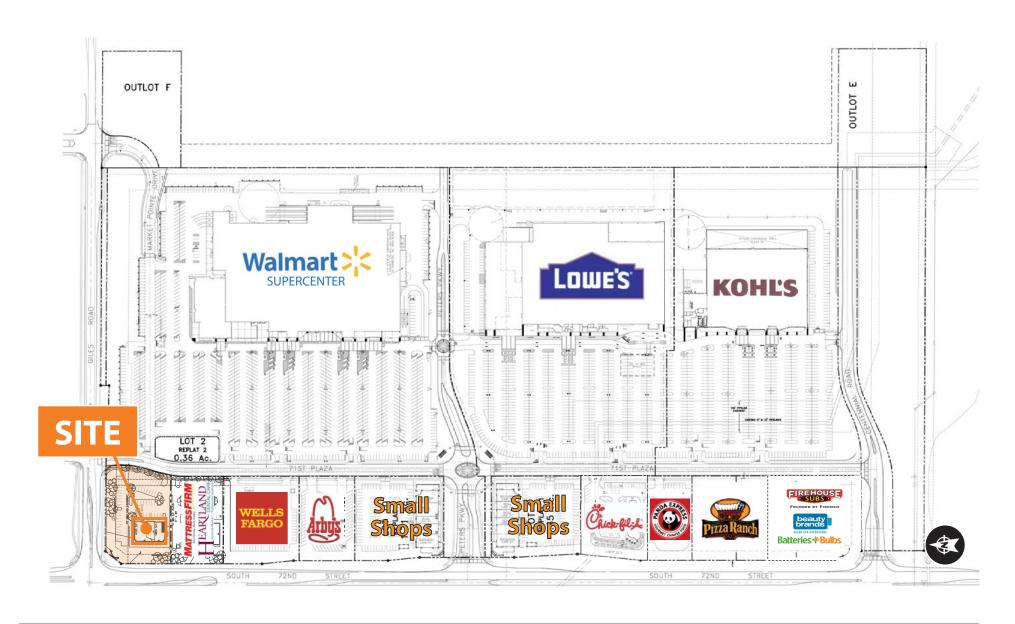

## **HIGHLIGHTS**

- 1,700-3,943 SF in-line/endcap space available in prime location
- Second generation restaurant space with drive-thru available
- Hard corner of 72nd and Giles Rd in front of Market Pointe Shopping Center
- · Anchored by Walmart, Lowe's, Kohl's and others
- Great visibility to 45,000 CPD at intersection