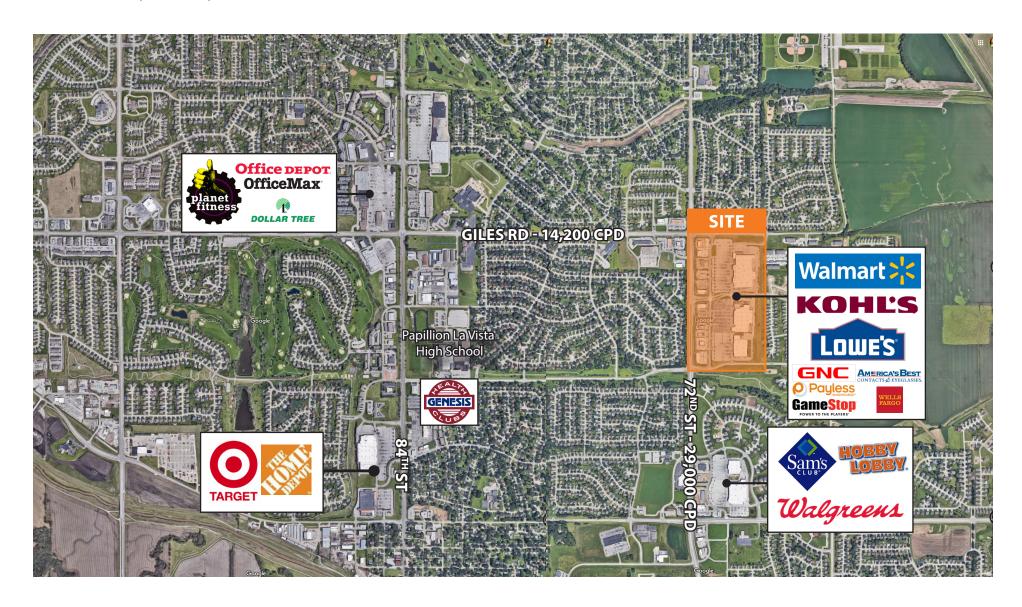

## MARKET POINTE SHOPPING CENTER

LANE4

1,700 - 3,943 SF FOR LEASE

72<sup>ND</sup> ST & GILES RD, PAPILLION (OMAHA), NE

## **HIGHLIGHTS**

- 1,700-3,943 SF in-line/endcap space available in prime location
- Second generation restaurant space with drive-thru available
- Hard corner of 72nd and Giles Rd in front of Market Pointe Shopping Center
- · Anchored by Walmart, Lowe's, Kohl's and others
- Great visibility to 45,000 CPD at intersection