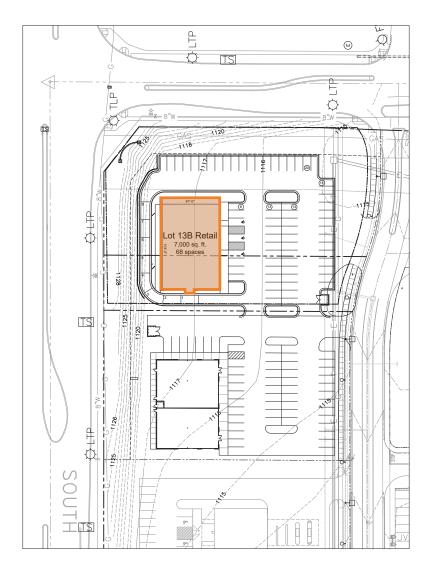

## MARKET POINTE SHOPPING CENTER

LANE4

1,700 - 3,943 SF FOR LEASE

72<sup>ND</sup> ST & GILES RD, PAPILLION (OMAHA), NE

## **HIGHLIGHTS**

- 1,700-3,943 SF in-line/endcap space available in prime location
- Second generation restaurant space with drive-thru available
- Hard corner of 72nd and Giles Rd in front of Market Pointe Shopping Center
- · Anchored by Walmart, Lowe's, Kohl's and others
- Great visibility to 45,000 CPD at intersection