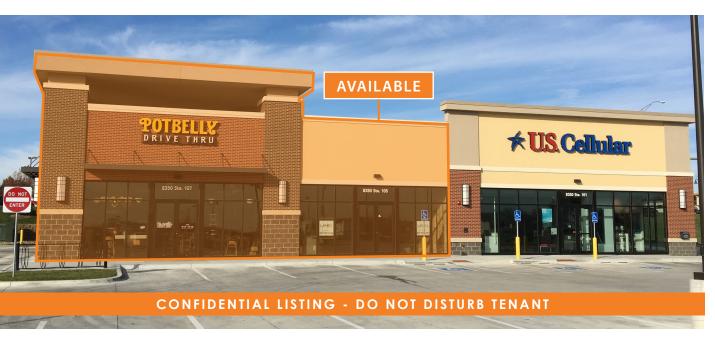

## MARKET POINTE SHOPPING CENTER

LANE4

1,700 - 3,943 SF FOR LEASE

72<sup>ND</sup> ST & GILES RD, PAPILLION (OMAHA), NE

## **HIGHLIGHTS**

- 1,700-3,943 SF in-line/endcap space available in prime location
- Second generation restaurant space with drive-thru available
- Hard corner of 72nd and Giles Rd in front of Market Pointe Shopping Center
- · Anchored by Walmart, Lowe's, Kohl's and others
- Great visibility to 45,000 CPD at intersection