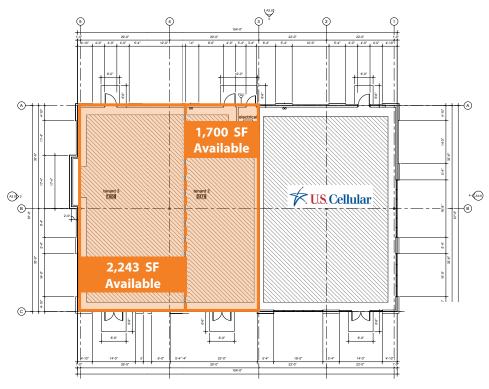

## MARKET POINTE SHOPPING CENTER

LANE4

1,700 - 3,943 SF FOR LEASE

72<sup>ND</sup> ST & GILES RD, PAPILLION (OMAHA), NE

## **HIGHLIGHTS**

- 1,700-3,943 SF in-line/endcap space available in prime location
- Second generation restaurant space with drive-thru available
- Hard corner of 72nd and Giles Rd in front of Market Pointe Shopping Center
- · Anchored by Walmart, Lowe's, Kohl's and others
- Great visibility to 45,000 CPD at intersection